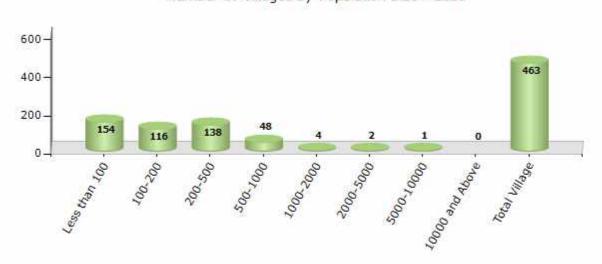

#### Number of Villages by Population Size - 2011

| Less<br>than<br>100 | 100-<br>200 | 200-<br>500 | 500-<br>1000 | 1000-<br>2000 | 2000-<br>5000 | 5000-<br>10000 | 10000<br>and<br>Above | Total<br>Village |
|---------------------|-------------|-------------|--------------|---------------|---------------|----------------|-----------------------|------------------|
| 154                 | 116         | 138         | 48           | 4             | 2             | 1              | 0                     | 463              |

Number of Villages by Population Size - 2011