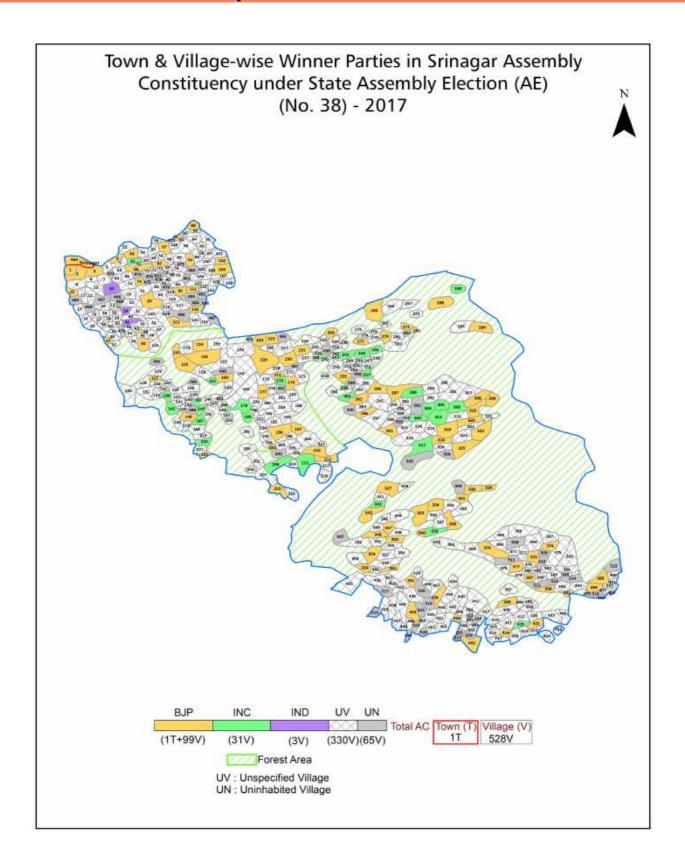

| 182      |  |  |  |  |  |
|     |                                                                                                                                                                                                                                                                                                                                                                                                                                                         |          |  |  |  |  |  |

# **Location & Political Map**



## **Administrative Setup**

#### List of Village Panchayat & Intermediate Panchayat (Block) Name - 2011

| Village Name  | Village Panchayat Name | Intermediate Panchayat<br>Name |
|---------------|------------------------|--------------------------------|
| Ainthi        | Ainthi                 | Thalisain                      |
| Aithna Dana   | Anthrag Dang           | Khirsu                         |
| Akhada        | Dawal Garh             | Khirsu                         |
| Aksoda        | Maile                  | Thalisain                      |
| Angaar        | Kot Kandayee           | Thalisain                      |
| Antakholi     | Antakholi              | Thalisain                      |
| Arkhund       | Baliya Saund           | Khirsu                         |
| Asingi