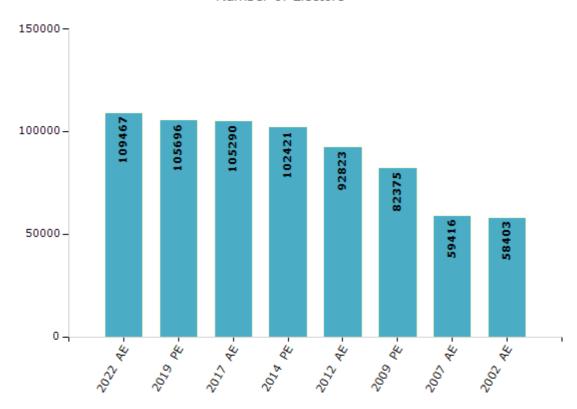

#### **Electors by Male & Female**

| Year    | Male  | Female | Others | Total  |
|---------|-------|--------|--------|--------|
| 2022 AE | 56879 | 52585  | 3      | 109467 |
| 2019 PE | 54884 | 50810  | 2      | 105696 |
| 2017 AE | 54226 | 51062  | 2      | 105290 |
| 2014 PE | 52374 | 50047  | 0      | 102421 |
| 2012 AE | 46906 | 45917  | 0      | 92823  |

| Year    | Male  | Female | Others | Total |
|---------|-------|--------|--------|-------|
| 2009 PE | 38642 | 43733  | -      | 82375 |
| 2007 AE | 28206 | 31210  | -      | 59416 |
| 2004 PE | -     | -      | -      | -     |
| 2002 AE | 27811 | 30592  | -      | 58403 |
|         |       |        |        |       |

#### Number of Electors

Note: AE: Assembly Election, PE: Assembly Segment of Parliamentary Election