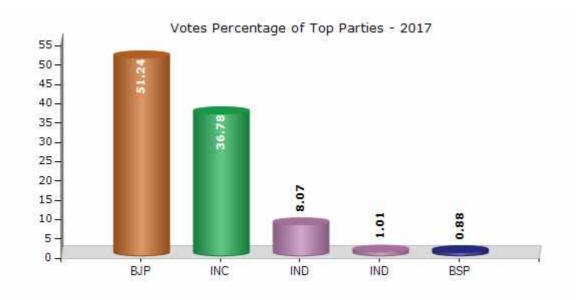

### **Summary Result of Assembly Election - 2017**

| Candidate Name          | Party | Votes | Votes % |
|-------------------------|-------|-------|---------|
| Dr. Dhan Singh Rawat    | ВЈР   | 30816 | 51.24   |
| Ganesh Godiyal          | INC   | 22118 | 36.78   |
| Mohan Prasad Kala       | IND   | 4854  | 8.07    |
| Naveen Prakash Nautiyal | IND   | 608   | 1.01    |
| Ganesh Prasad           | BSP   | 532   | 0.88    |
| Dhirendra Singh Bisht   | UKKD  | 516   | 0.86    |
|                         | NOTA  | 697   | 1.16    |