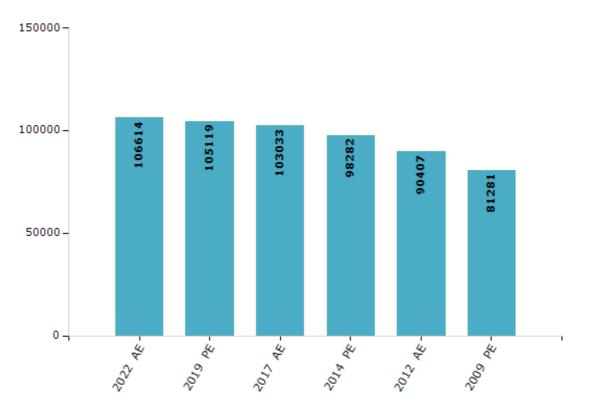

#### **Electors by Male & Female**

| Year    | Male  | Female | Others | Total  | Year    | Male  | Female | Others | Total |
|---------|-------|--------|--------|--------|---------|-------|--------|--------|-------|
| 2022 AE | 56673 | 49941  | 0      | 106614 | 2009 PE | 39123 | 42158  | -      | 81281 |
| 2019 PE | 55734 | 49385  | 0      | 105119 | 2007 AE | -     | -      | -      | -     |
| 2017 AE | 53831 | 49202  | 0      | 103033 | 2004 PE | -     | -      | -      | -     |
| 2014 PE | 51129 | 47153  | 0      | 98282  | 2002 AE | -     | -      | -      | -     |
| 2012 AE | 46671 | 43736  | 0      | 90407  |         |       |        |        |       |

Number of Electors

Note : AE : Assembly Election, PE : Assembly Segment of Parliamentary Election