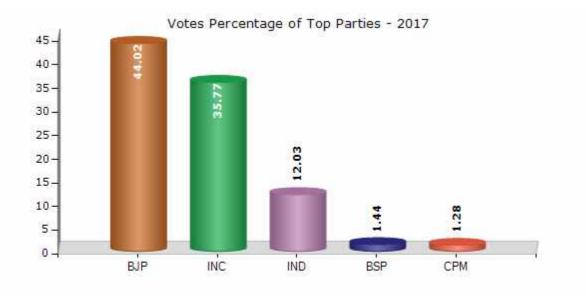

#### **Summary Result of Assembly Election - 2017**

| Candidate Name            | Party   | Votes | Votes % |
|---------------------------|---------|-------|---------|
| Magan Lal Shah            | ВЈР     | 25931 | 44.02   |
| Dr. Jeet Ram              | INC     | 21073 | 35.77   |
| Guddu Lal                 | IND     | 7089  | 12.03   |
| Mohan Lal Kanyal          | BSP     | 850   | 1.44    |
| Rajpal Kanyal             | СРМ     | 752   | 1.28    |
| Capt. (Retd) Ganesh Kumar | IND     | 593   | 1.01    |
| Kasbi Lal Shah            | UKKD    | 337   | 0.57    |
| Birendra Lal Tamta        | SP      | 270   | 0.46    |
| Radha Ballabh Kanyal      | PRAJAPA | 255   | 0.43    |
|                           | ΝΟΤΑ    | 1761  | 2.99    |