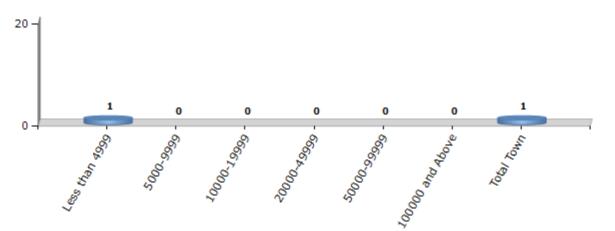

#### Number of Towns by Population Size - 2011

| Less than | 5000-9999 | 10000- | 20000- | 50000- | 100000 and | Total |
|-----------|-----------|--------|--------|--------|------------|-------|
| 4999      |           | 19999  | 49999  | 99999  | Above      | Town  |
| 1         | 0         | 0      | 0      | 0      | 0          | 1     |

Number of Towns by Population Size - 2011

indiastatelections