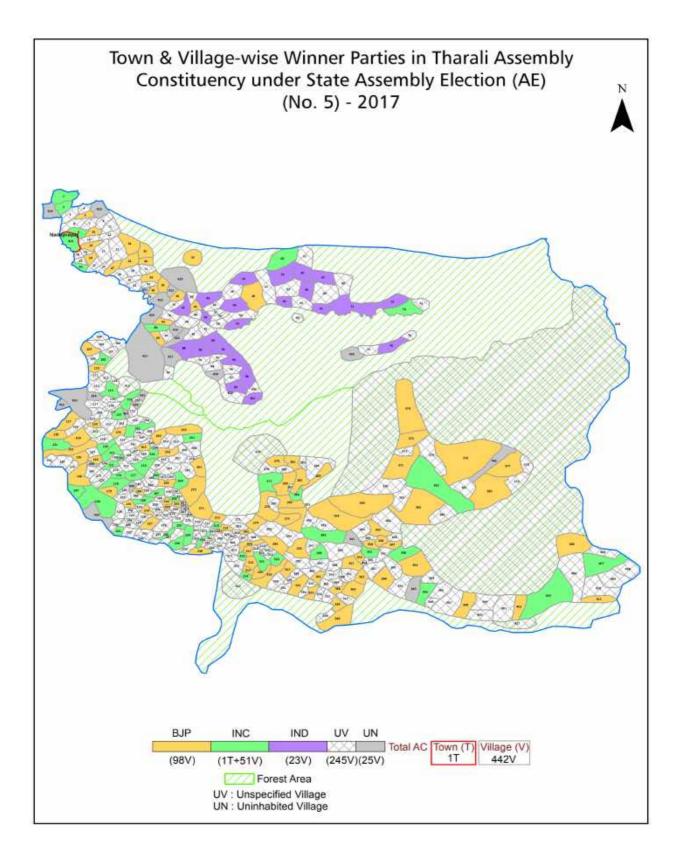

|
| 12 Disclaimer193                                                                                                                                                                                                                                                                                                                                                                                                                                                                                                                                                                                                                                              |

### Location & Political Map





#### **Administrative Setup**

#### List of Village Panchayat & Intermediate Panchayat (Block) Name - 2011

| Village Name  | Village Panchayat Name | Intermediate Panchayat<br>Name |
|---------------|------------------------|--------------------------------|
| Aali          | Bedula                 | Narayan Bagar                  |
| Adra          | Kulsari                | Narayan Bagar                  |
| Agar Chimni   | Neeladi                | Narayan Bagar                  |
| Ala chak bura | Bura                   | Ghat                           |
| Alkot         | Alkot                  | Narayan Bagar                  |
| Angoth        | Angoth                 | Narayan Bagar                  |
| Angtoli       | Angtoli                | Tharali                        |
| Ar