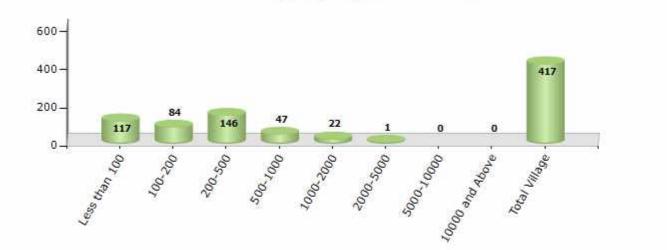

#### Number of Villages by Population Size - 2011

| Less<br>thai<br>100 | n 100- | 200-<br>500 | 500-<br>1000 | 1000-<br>2000 | 2000-<br>5000 | 5000-<br>10000 | 10000<br>and<br>Above | Total<br>Village |
|---------------------|--------|-------------|--------------|---------------|---------------|----------------|-----------------------|------------------|
| 117                 | 84     | 146         | 47           | 22            | 1             | 0              | 0                     | 417              |

Number of Villages by Population Size - 2011