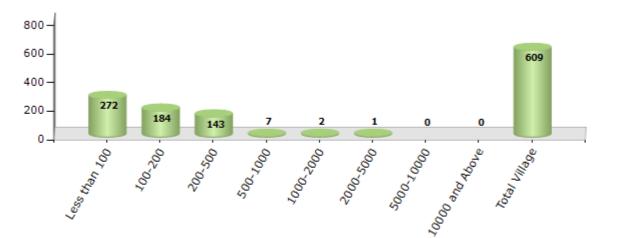

#### Number of Villages by Population Size - 2011

| Less<br>than<br>100 | 100-<br>200 | 200-<br>500 | 500-<br>1000 | 1000-<br>2000 | 2000-<br>5000 | 5000-<br>10000 | 10000<br>and<br>Above | Total<br>Village |
|---------------------|-------------|-------------|--------------|---------------|---------------|----------------|-----------------------|------------------|
| 272                 | 184         | 143         | 7            | 2             | 1             | 0              | 0                     | 609              |

Number of Villages by Population Size - 2011