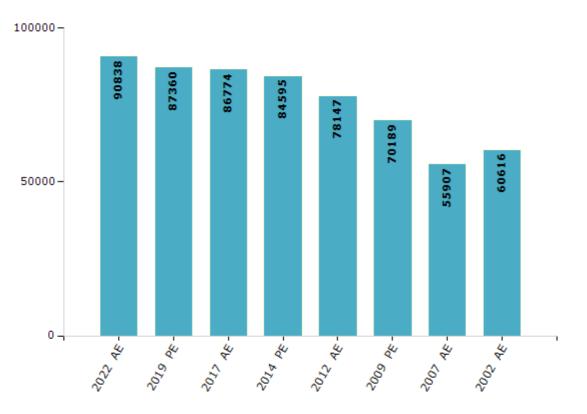

#### **Electors by Male & Female**

| Year    | Male  | Female | Others | Total | Year    | Male  | Female | Others | Total |
|---------|-------|--------|--------|-------|---------|-------|--------|--------|-------|
| 2022 AE | 48619 | 42217  | 2      | 90838 | 2009 PE | 34894 | 35295  | -      | 70189 |
| 2019 PE | 46867 | 40491  | 2      | 87360 | 2007 AE | 27569 | 28338  | -      | 55907 |
| 2017 AE | 46246 | 40527  | 1      | 86774 | 2004 PE | -     | -      | -      | -     |
| 2014 PE | 44873 | 39722  | 0      | 84595 | 2002 AE | 28854 | 31762  | -      | 60616 |
| 2012 AE | 41255 | 36892  | 0      | 78147 |         |       |        |        |       |

Number of Electors

Note : AE : Assembly Election, PE : Assembly Segment of Parliamentary Election