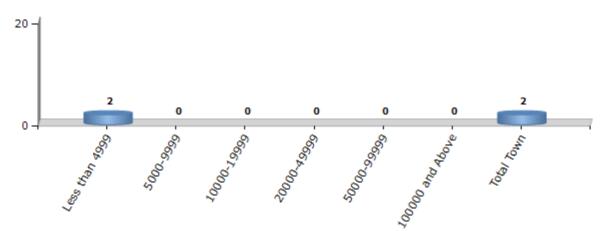

#### Number of Towns by Population Size - 2011

| Less than | 5000-9999 | 10000- | 20000- | 50000- | 100000 and | Total |
|-----------|-----------|--------|--------|--------|------------|-------|
| 4999      |           | 19999  | 49999  | 99999  | Above      | Town  |
| 2         | 0         | 0      | 0      | 0      | 0          | 2     |

Number of Towns by Population Size - 2011