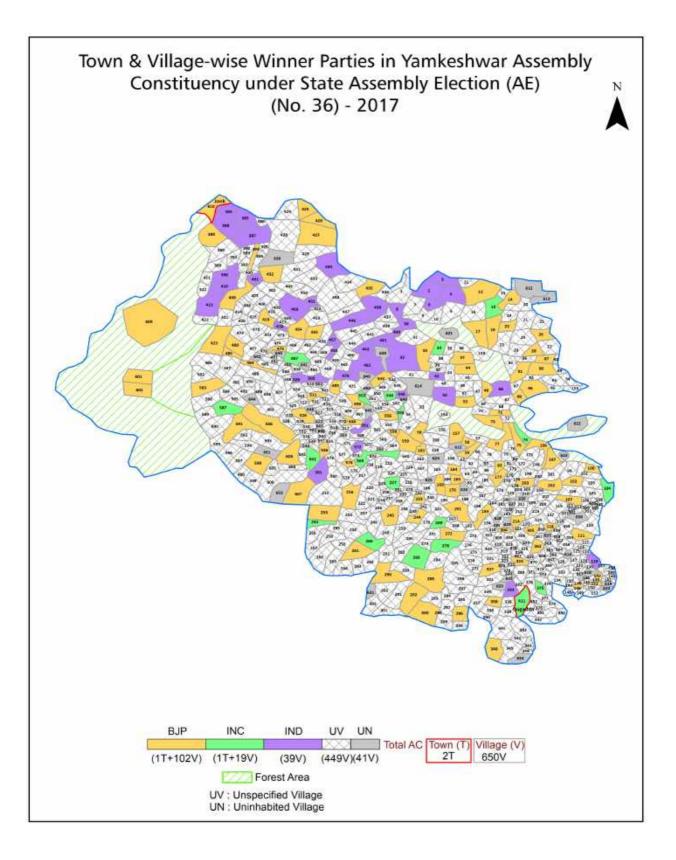

| 194-195  |
| 12  | Disclaimer                                                                                                                                                                                                                                                                                                                                                                                                                                                                                                   | 196      |

### Location & Political Map



#### **Administrative Setup**

#### List of Village Panchayat & Intermediate Panchayat (Block) Name - 2011

| Village Name  | Village Panchayat Name | Intermediate Panchayat<br>Name |
|---------------|------------------------|--------------------------------|
| Adali         | Bhal Gaun              | Dwarikhal                      |
| Aeta (Atta)   | Semalchaur             | Dugadda                        |
| Aldawa        | Semalchaur             | Dugadda                        |
| Amagadi       | Umatha                 | Yamkeshwar                     |
| Amaldu        | Amaldu                 | Dwarikhal                      |
| Amari         | Daboli                 | Dwarikhal                      |
| Amari         | Deval Khal             | Dugadda                        |
| Amar