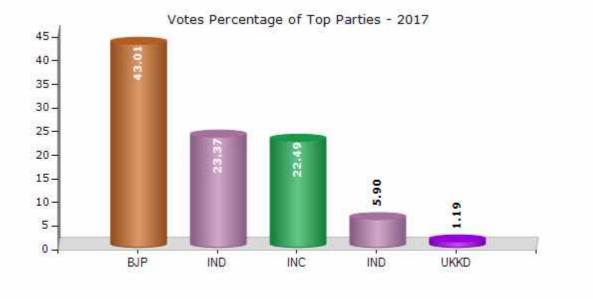

#### Summary Result of Assembly Election - 2017

| Candidate Name                | Party | Votes | Votes % |
|-------------------------------|-------|-------|---------|
| Ritu Khanduri Bhushan         | ВЈР   | 19671 | 43.01   |
| Renu Bisht                    | IND   | 10689 | 23.37   |
| Shailendra Singh Rawat        | INC   | 10283 | 22.49   |
| Prashant Badoni               | IND   | 2698  | 5.9     |
| Shanti Prasad Bhatt           | UKKD  | 542   | 1.19    |
| Jagpal Singh Negi             | BSP   | 375   | 0.82    |
| Kirshan Chandra               | IND   | 250   | 0.55    |
| (Brig) Govind Prasad Barthwal | IND   | 235   | 0.51    |
|                               | NOTA  | 988   | 2.16    |