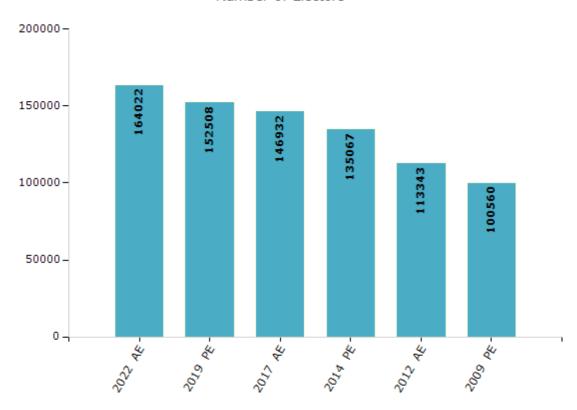

#### **Electors by Male & Female**

| Year    | Male  | Female | Others | Total  |
|---------|-------|--------|--------|--------|
| 2022 AE | 86829 | 77176  | 17     | 164022 |
| 2019 PE | 81335 | 71156  | 17     | 152508 |
| 2017 AE | 78756 | 68164  | 12     | 146932 |
| 2014 PE | 72982 | 62085  | 0      | 135067 |
| 2012 AE | 61486 | 51857  | 0      | 113343 |

| Year    | Male  | Female | Others | Total  |
|---------|-------|--------|--------|--------|
| 2009 PE | 54424 | 46136  | -      | 100560 |
| 2007 AE | -     | -      | -      | -      |
| 2004 PE | -     | -      | -      | -      |
| 2002 AE | -     | -      | -      | -      |
|         |       |        |        |        |

#### Number of Electors

Note: AE: Assembly Election, PE: Assembly Segment of Parliamentary Election