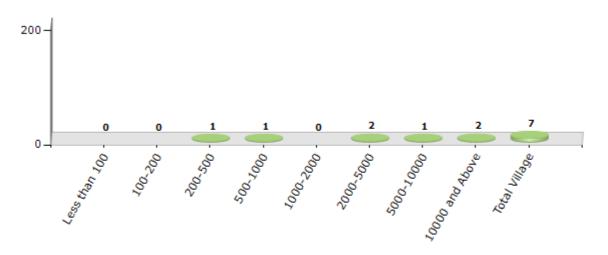

#### Number of Villages by Population Size - 2011

| Less<br>than<br>100 | 100-<br>200 | 200-<br>500 | 500-<br>1000 | 1000-<br>2000 | 2000-<br>5000 | 5000-<br>10000 | 10000<br>and<br>Above | Total<br>Village |
|---------------------|-------------|-------------|--------------|---------------|---------------|----------------|-----------------------|------------------|
| 0                   | 0           | 1           | 1            | 0             | 2             | 1              | 2                     | 7                |

Number of Villages by Population Size - 2011