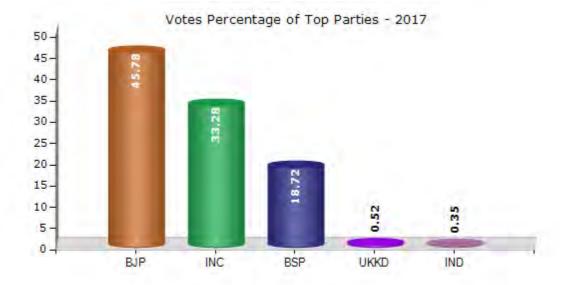

#### Summary Result of Assembly Election - 2017

| Candidate Name             | Party | Votes | Votes % |
|----------------------------|-------|-------|---------|
| Yatishwaranand             | ВЈР   | 44964 | 45.78   |
| Harish Chandra Singh Rawat | INC   | 32686 | 33.28   |
| Mukarram                   | BSP   | 18383 | 18.72   |
| Subash Chand               | UKKD  | 514   | 0.52    |
| Renu Notiyal               | IND   | 339   | 0.35    |
| Vasim Ahmad                | IND   | 334   | 0.34    |
| Mustafa                    | IND   | 201   | 0.2     |
| Nagendra Singh             | IND   | 147   | 0.15    |
|                            | NOTA  | 645   | 0.66    |