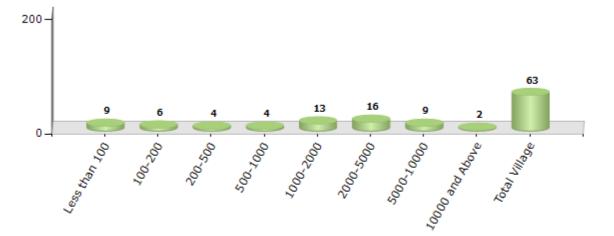

#### Number of Villages by Population Size - 2011

| Less<br>than<br>100 | 100-<br>200 | 200-<br>500 | 500-<br>1000 | 1000-<br>2000 | 2000-<br>5000 | 5000-<br>10000 | 10000<br>and<br>Above | Total<br>Village |
|---------------------|-------------|-------------|--------------|---------------|---------------|----------------|-----------------------|------------------|
| 9                   | 6           | 4           | 4            | 13            | 16            | 9              | 2                     | 63               |

Number of Villages by Population Size - 2011