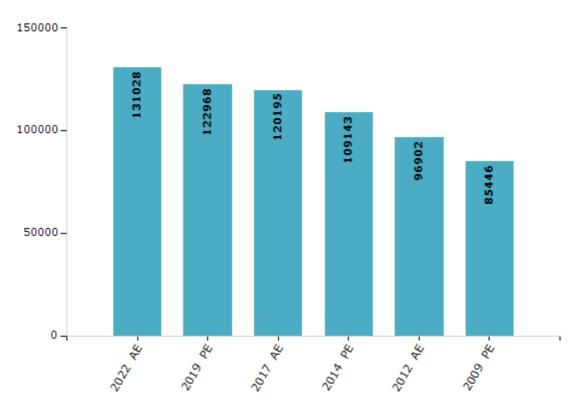

#### **Electors by Male & Female**

| Year    | Male  | Female | Others | Total  | Year    | Male  | Female | Others | Total |
|---------|-------|--------|--------|--------|---------|-------|--------|--------|-------|
| 2022 AE | 69447 | 61569  | 12     | 131028 | 2009 PE | 46099 | 39347  | -      | 85446 |
| 2019 PE | 65247 | 57712  | 9      | 122968 | 2007 AE | -     | -      | -      | -     |
| 2017 AE | 64170 | 56017  | 8      | 120195 | 2004 PE | -     | -      | -      | -     |
| 2014 PE | 59139 | 50004  | 0      | 109143 | 2002 AE | -     | -      | -      | -     |
| 2012 AE | 52784 | 44118  | 0      | 96902  |         |       |        |        |       |

Number of Electors

Note : AE : Assembly Election, PE : Assembly Segment of Parliamentary Election