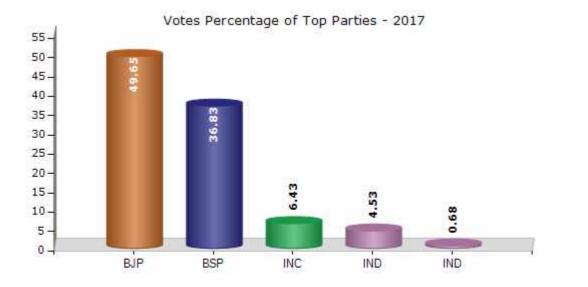

#### **Summary Result of Assembly Election - 2017**

| Candidate Name               | Party | Votes | Votes % |
|------------------------------|-------|-------|---------|
| Kunwar Parnav Singh Champion | BJP   | 53192 | 49.65   |
| Mufti Riyasat Ali            | BSP   | 39457 | 36.83   |
| Choudhary Yashveer Singh     | INC   | 6894  | 6.43    |
| Ravinder Singh               | IND   | 4856  | 4.53    |
| Sunil                        | IND   | 729   | 0.68    |
| Pallavi Kukreti              | SASP  | 373   | 0.35    |
| Virender Singh               | IND   | 338   | 0.32    |
| Sanjay Singh                 | UKKD  | 267   | 0.25    |
| Rishiram                     | IND   | 134   | 0.13    |
| Mohd. Arshad                 | IND   | 132   | 0.12    |
| Rajveer                      | IND   | 115   | 0.11    |
| Pehal Singh                  | IND   | 82    | 0.08    |
| Anil Kumar                   | IND   | 42    | 0.04    |
|                              | NOTA  | 523   | 0.49    |