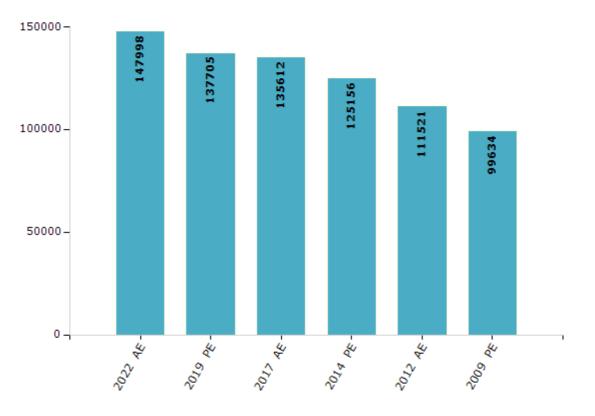

#### **Electors by Male & Female**

| Year    | Male  | Female | Others | Total  | Year    | Male  | Female | Others | Total |
|---------|-------|--------|--------|--------|---------|-------|--------|--------|-------|
| 2022 AE | 78016 | 69974  | 8      | 147998 | 2009 PE | 53725 | 45909  | -      | 99634 |
| 2019 PE | 73444 | 64252  | 9      | 137705 | 2007 AE | -     | -      | -      | -     |
| 2017 AE | 72402 | 63203  | 7      | 135612 | 2004 PE | -     | -      | -      | -     |
| 2014 PE | 67776 | 57380  | 0      | 125156 | 2002 AE | -     | -      | -      | -     |
| 2012 AE | 60811 | 50710  | 0      | 111521 |         |       |        |        |       |

Number of Electors

Note : AE : Assembly Election, PE : Assembly Segment of Parliamentary Election