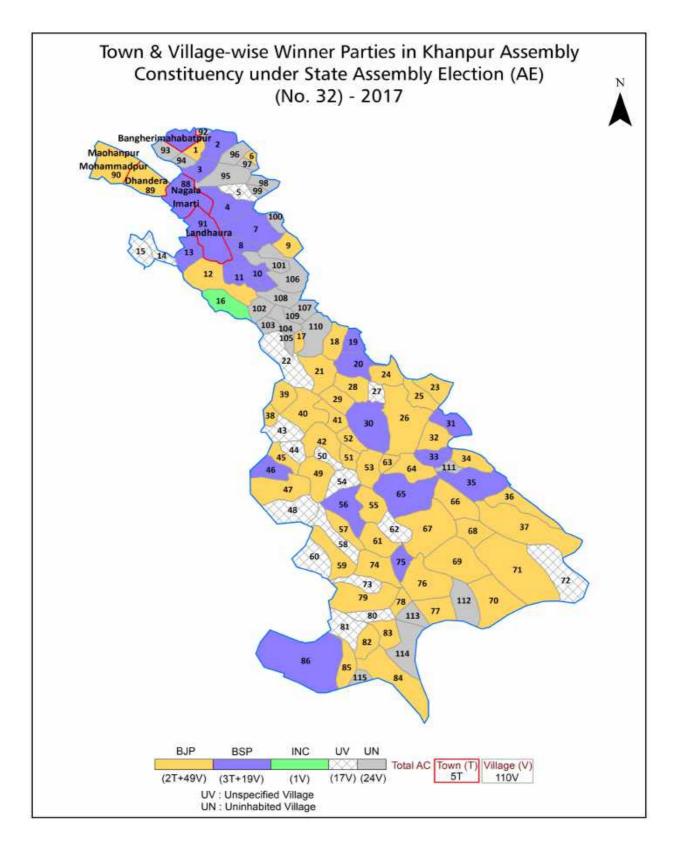

| 166-167  |
| 12  | Disclaimer                                                                                                                                                                                                                                                                                                                                                                                                                                                                                                   | 168      |

### Location & Political Map





#### **Administrative Setup**

#### List of Village Panchayat & Intermediate Panchayat (Block) Name - 2011

| Village Name                   | Village Panchayat Name        | Intermediate Panchayat<br>Name |
|--------------------------------|-------------------------------|--------------------------------|
| Abdipur                        | Sikandarpur                   | Khanpur                        |
| Abdul Rahimpur                 | Abdul Rahimpur                | Khanpur                        |
| Akaudha Aurangzebpur           | Akaudha Aurangzebpur          | Laksar                         |
| Alampur                        | Perhladpur                    | Khanpur                        |
| Asgharpur                      | Dharmpur Ruhalki              | Khanpur