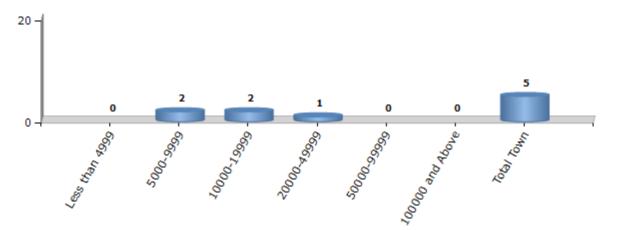

#### Number of Towns by Population Size - 2011

| Less than | 5000-9999 | 10000- | 20000- | 50000- | 100000 and | Total |
|-----------|-----------|--------|--------|--------|------------|-------|
| 4999      |           | 19999  | 49999  | 99999  | Above      | Town  |
| 0         | 2         | 2      | 1      | 0      | 0          | 5     |

Number of Towns by Population Size - 2011