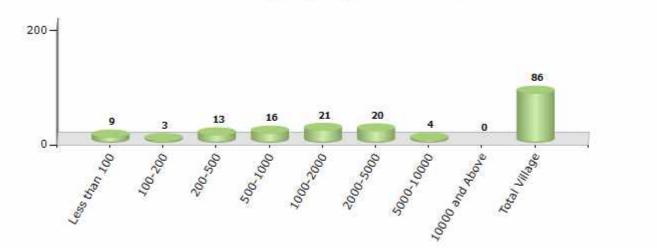

#### Number of Villages by Population Size - 2011

| Less<br>than<br>100 | 100-<br>200 | 200-<br>500 | 500-<br>1000 | 1000-<br>2000 | 2000-<br>5000 | 5000-<br>10000 | 10000<br>and<br>Above | Total<br>Village |
|---------------------|-------------|-------------|--------------|---------------|---------------|----------------|-----------------------|------------------|
| 9                   | 3           | 13          | 16           | 21            | 20            | 4              | 0                     | 86               |

Number of Villages by Population Size - 2011