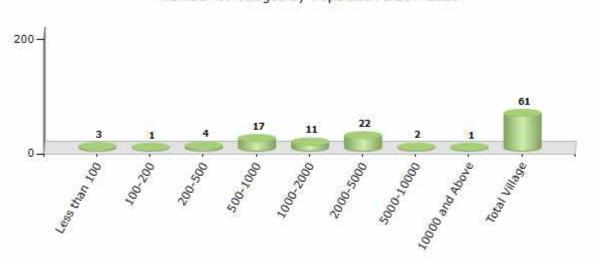

#### Number of Villages by Population Size - 2011

| Less<br>than<br>100 | 100-<br>200 | 200-<br>500 | 500-<br>1000 | 1000-<br>2000 | 2000-<br>5000 | 5000-<br>10000 | 10000<br>and<br>Above | Total<br>Village |
|---------------------|-------------|-------------|--------------|---------------|---------------|----------------|-----------------------|------------------|
| 3                   | 1           | 4           | 17           | 11            | 22            | 2              | 1                     | 61               |

Number of Villages by Population Size - 2011