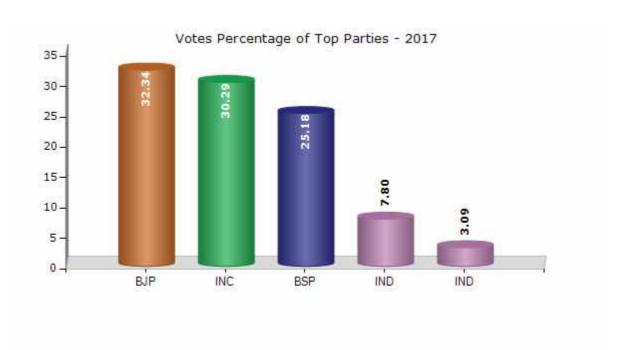

#### **Summary Result of Assembly Election - 2017**

| <b>Candidate Name</b>   | Party | Votes | Votes % |
|-------------------------|-------|-------|---------|
| Sanjay Gupta            | ВЈР   | 25248 | 32.34   |
| Haji Tasleem Ahmad      | INC   | 23644 | 30.29   |
| Subhash Singh Choudhary | BSP   | 19656 | 25.18   |
| Kushalpal Singh         | IND   | 6087  | 7.8     |
| Sumit                   | IND   | 2415  | 3.09    |
| Narendra                | SP    | 282   | 0.36    |
| Ratendra Tiwari         | IND   | 199   | 0.25    |
| Mempal                  | SHS   | 96    | 0.12    |
| Julfukar Ansari         | IND   | 94    | 0.12    |
| Nidhi Singh             | IND   | 62    | 0.08    |
|                         | NOTA  | 287   | 0.37    |