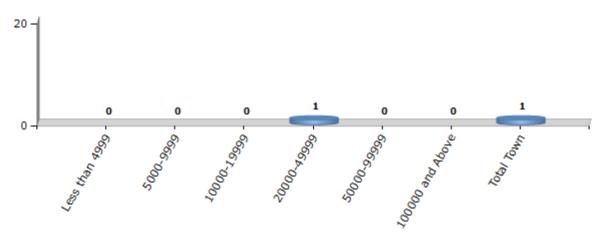

#### **Number of Towns by Population Size - 2011**

| Less than<br>4999 | 5000-9999 | 10000-<br>19999 | 20000-<br>49999 | 50000-<br>99999 | 100000 and<br>Above | Total<br>Town |
|-------------------|-----------|-----------------|-----------------|-----------------|---------------------|---------------|
| 0                 | 0         | 0               | 1               | 0               | 0                   | 1             |

Number of Towns by Population Size - 2011