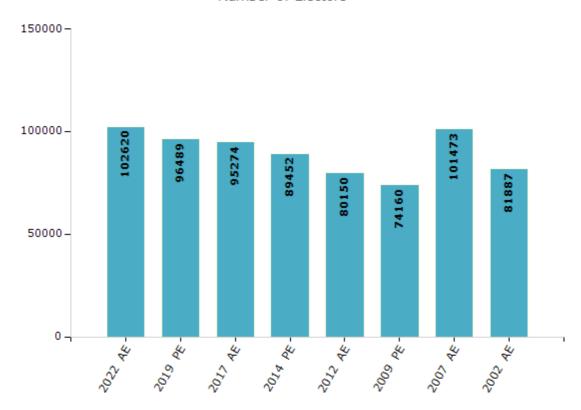

#### **Electors by Male & Female**

| Year    | Male  | Female | Others | Total  |
|---------|-------|--------|--------|--------|
| 2022 AE | 54754 | 47861  | 5      | 102620 |
| 2019 PE | 51862 | 44623  | 4      | 96489  |
| 2017 AE | 51292 | 43976  | 6      | 95274  |
| 2014 PE | 48606 | 40846  | 0      | 89452  |
| 2012 AE | 43599 | 36551  | 0      | 80150  |

| Year    | Male  | Female | Others | Total  |
|---------|-------|--------|--------|--------|
| 2009 PE | 39968 | 34192  | -      | 74160  |
| 2007 AE | 54199 | 47274  | -      | 101473 |
| 2004 PE | -     | -      | -      | -      |
| 2002 AE | 44650 | 37237  | -      | 81887  |
|         |       |        |        |        |

#### Number of Electors

Note: AE: Assembly Election, PE: Assembly Segment of Parliamentary Election