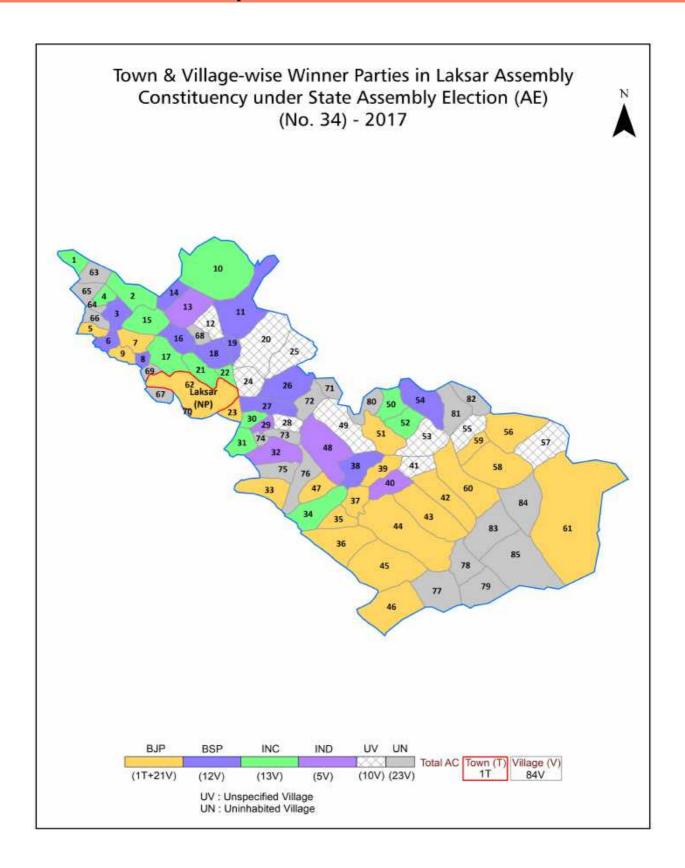

## **Location & Political Map**

#### **Summary Result of Assembly Election - 2017**

| <b>Candidate Name</b>   | Party | Votes | Votes % |
|-------------------------|-------|-------|---------|
| Sanjay Gupta            | ВЈР   | 25248 | 32.34   |
| Haji Tasleem Ahmad      | INC   | 23644 | 30.29   |
| Subhash Singh Choudhary | BSP   | 19656 | 25.18   |
| Kushalpal Singh         | IND   | 6087  | 7.8     |
| Sumit                   | IND   | 2415  | 3.09    |
| Narendra                | SP    | 282   | 0.36    |
| Ratendra Tiwari         | IND   | 199   | 0.25    |
| Mempal                  | SHS   | 96    | 0.12    |
| Julfukar Ansari         | IND   | 94    | 0.12    |
| Nidhi Singh             | IND   | 62    | 0.08    |
|                         | NOTA  | 287   | 0.37    |