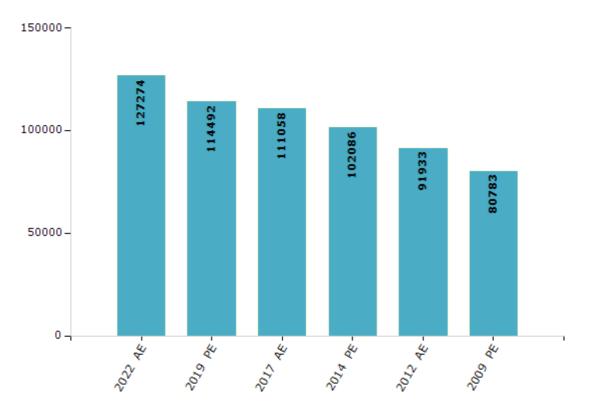

#### **Electors by Male & Female**

| Year    | Male  | Female | Others | Total  | Year    | Male  | Female | Others | Total |
|---------|-------|--------|--------|--------|---------|-------|--------|--------|-------|
| 2022 AE | 66772 | 60493  | 9      | 127274 | 2009 PE | 43311 | 37472  | -      | 80783 |
| 2019 PE | 61042 | 53444  | 6      | 114492 | 2007 AE | -     | -      | -      | -     |
| 2017 AE | 59419 | 51634  | 5      | 111058 | 2004 PE | -     | -      | -      | -     |
| 2014 PE | 55164 | 46922  | 0      | 102086 | 2002 AE | -     | -      | -      | -     |
| 2012 AE | 49879 | 42054  | 0      | 91933  |         |       |        |        |       |

Number of Electors

Note : AE : Assembly Election, PE : Assembly Segment of Parliamentary Election