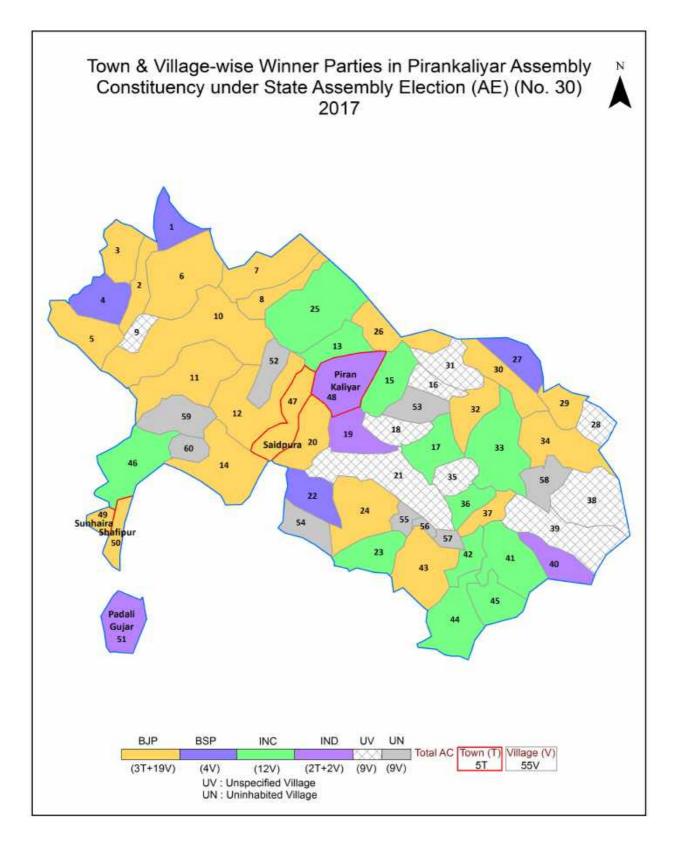

| 143-144  |
| 12  | Disclaimer                                                                                                                                                                                                                                                                                                                                                                                                                                                                                                   | 145      |

#### Location & Political Map







#### **Administrative Setup**

#### List of Village Panchayat & Intermediate Panchayat (Block) Name - 2011

| Village Name              | Village Panchayat Name   | Intermediate Panchayat<br>Name |
|---------------------------|--------------------------|--------------------------------|
| Badheri Rajputan          | Badheri Rajputan         | Roorkee                        |
| Bahadarpur Saini (AH)     | Bahadarpur Saini         | Roorkee                        |
| Bahadarpur Saini (MU)     | Bahadarpur Saini         | Roorkee                        |
| Bajuheri                  | Bajuheri                 | Roorkee                        |
| Barampur                  | Belara`                  | Roorkee                        |
| Bawalikalanzri            | Bhoori                   |