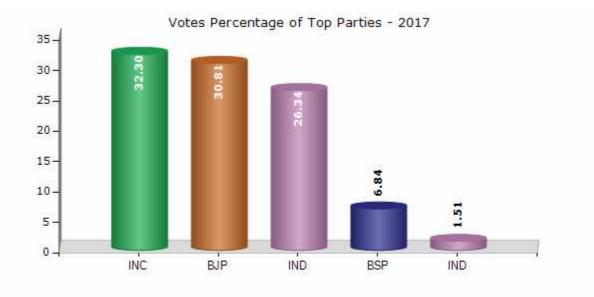

#### **Summary Result of Assembly Election - 2017**

| Candidate Name    | Party  | Votes | Votes % |
|-------------------|--------|-------|---------|
| Furkan Ahmad      | INC    | 29243 | 32.3    |
| Jaibhagwan        | BJP    | 27894 | 30.81   |
| Shahzad           | IND    | 23843 | 26.34   |
| Rao Sajid         | BSP    | 6188  | 6.84    |
| Netra Pal         | IND    | 1367  | 1.51    |
| Moti Lal Maurya   | IND    | 519   | 0.57    |
| Mahak Singh Saini | IND    | 329   | 0.36    |
| Sameer Alvi       | IND    | 227   | 0.25    |
| Afzal Ahmed       | BASAPA | 215   | 0.24    |
| Nitin             | UKKD   | 197   | 0.22    |
| Sushma            | IND    | 157   | 0.17    |
|                   | NOTA   | 350   | 0.39    |