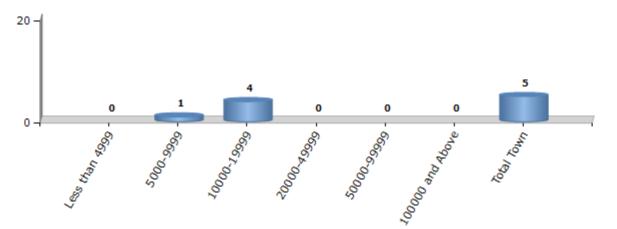

#### Number of Towns by Population Size - 2011

| Less than | 5000-9999 | 10000- | 20000- | 50000- | 100000 and | Total |
|-----------|-----------|--------|--------|--------|------------|-------|
| 4999      |           | 19999  | 49999  | 99999  | Above      | Town  |
| 0         | 1         | 4      | 0      | 0      | 0          | 5     |

Number of Towns by Population Size - 2011