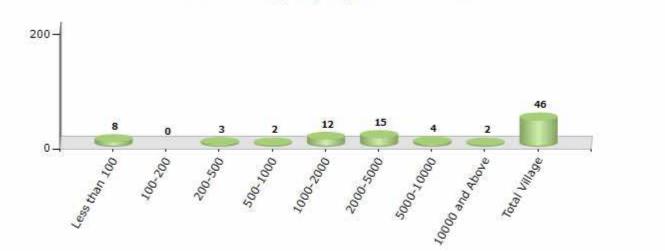

#### Number of Villages by Population Size - 2011

| Less<br>than<br>100 | 100-<br>200 | 200-<br>500 | 500-<br>1000 | 1000-<br>2000 | 2000-<br>5000 | 5000-<br>10000 | 10000<br>and<br>Above | Total<br>Village |
|---------------------|-------------|-------------|--------------|---------------|---------------|----------------|-----------------------|------------------|
| 8                   | 0           | 3           | 2            | 12            | 15            | 4              | 2                     | 46               |

Number of Villages by Population Size - 2011