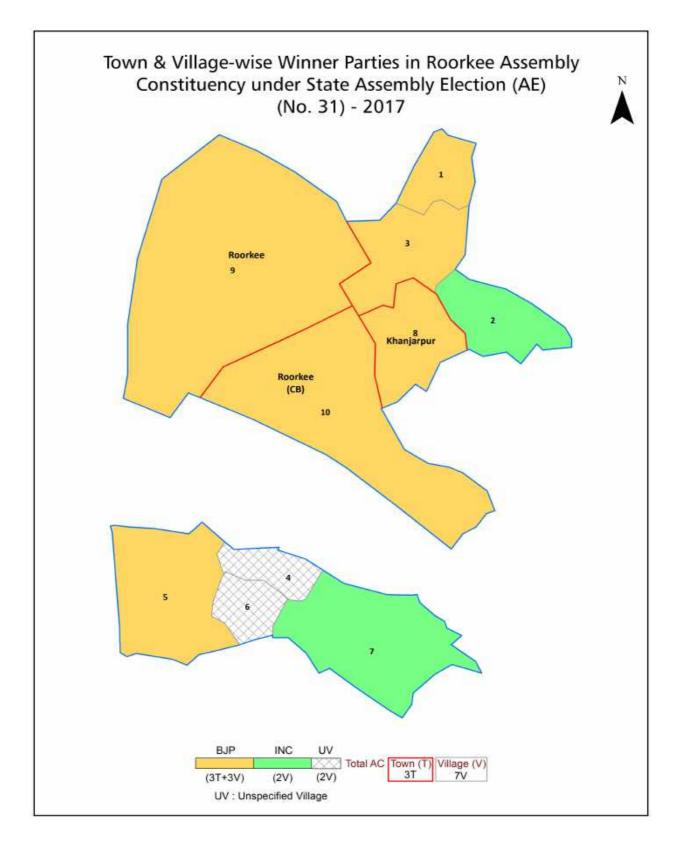

|

#### **Location & Political Map**





#### **Administrative Setup**

#### List of Village Panchayat & Intermediate Panchayat (Block) Name - 2011

| Village Name      | Village Panchayat Name | Intermediate Panchayat<br>Name |
|-------------------|------------------------|--------------------------------|
| Asaf Nagar        | Asaf Nagar             | Narsan                         |
| Bijhauli          | Bijhauli               | Narsan                         |
| Hasan Alipur      | Bijholi                | Narsan                         |
| Kanhapur (M)      | Barampur Shankarpuri   | Roorkee                        |
| Malakpur Latifpur | Khanjarpur             | Roorkee                        |
| Sherpur           | Sherpur                | Roorkee                        |
| Talhedi           | Bijhauli               | N