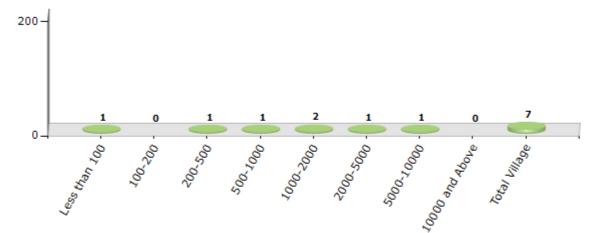

#### Number of Villages by Population Size - 2011

| Less<br>than<br>100 | 100-<br>200 | 200-<br>500 | 500-<br>1000 | 1000-<br>2000 | 2000-<br>5000 | 5000-<br>10000 | 10000<br>and<br>Above | Total<br>Village |
|---------------------|-------------|-------------|--------------|---------------|---------------|----------------|-----------------------|------------------|
| 1                   | 0           | 1           | 1            | 2             | 1             | 1              | 0                     | 7                |

Number of Villages by Population Size - 2011