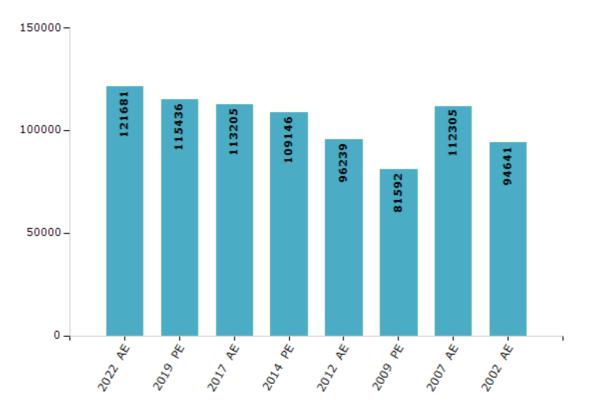

#### **Electors by Male & Female**

| Year    | Male  | Female | Others | Total  | Year    | Male  | Female | Others | Total  |
|---------|-------|--------|--------|--------|---------|-------|--------|--------|--------|
| 2022 AE | 63111 | 58549  | 21     | 121681 | 2009 PE | 43567 | 38025  | -      | 81592  |
| 2019 PE | 60922 | 54490  | 24     | 115436 | 2007 AE | 59240 | 53065  | -      | 112305 |
| 2017 AE | 60020 | 53179  | 6      | 113205 | 2004 PE | -     | -      | -      | -      |
| 2014 PE | 58267 | 50879  | 0      | 109146 | 2002 AE | 50458 | 44183  | -      | 94641  |
| 2012 AE | 52011 | 44228  | 0      | 96239  |         |       |        |        |        |

Number of Electors

Note : AE : Assembly Election, PE : Assembly Segment of Parliamentary Election