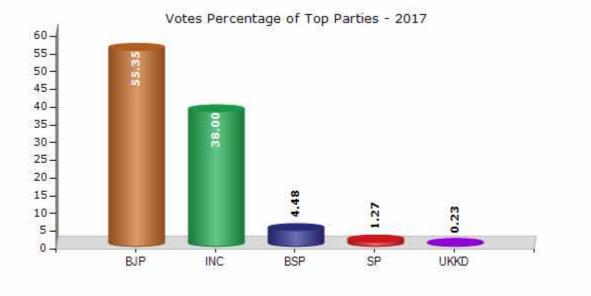

#### **Summary Result of Assembly Election - 2017**

| Candidate Name     | Party  | Votes | Votes % |
|--------------------|--------|-------|---------|
| Pradeep Batra      | ВЈР    | 40000 | 55.35   |
| Suresh Chand Jain  | INC    | 27458 | 38      |
| Ram Subhag Singh   | BSP    | 3239  | 4.48    |
| Sunita Singh       | SP     | 918   | 1.27    |
| Adesh Kumar Sharma | UKKD   | 169   | 0.23    |
| Sharad Pandey      | PEPART | 72    | 0.1     |
| Yudhvijay Singh    | IND    | 65    | 0.09    |
| Narendra Singh     | IND    | 43    | 0.06    |
|                    | NOTA   | 303   | 0.42    |