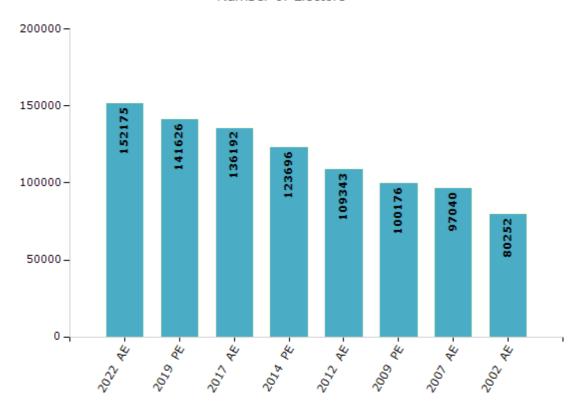

#### **Electors by Male & Female**

| Year    | Male  | Female | Others | Total  |
|---------|-------|--------|--------|--------|
| 2022 AE | 79818 | 72353  | 4      | 152175 |
| 2019 PE | 75051 | 66574  | 1      | 141626 |
| 2017 AE | 72394 | 63798  | 0      | 136192 |
| 2014 PE | 66135 | 57561  | 0      | 123696 |
| 2012 AE | 58565 | 50778  | 0      | 109343 |

| Year    | Male  | Female | Others | Total  |
|---------|-------|--------|--------|--------|
| 2009 PE | 53166 | 47010  | -      | 100176 |
| 2007 AE | 51149 | 45891  | -      | 97040  |
| 2004 PE | -     | -      | -      | -      |
| 2002 AE | 43949 | 36303  | -      | 80252  |
|         |       |        |        |        |

#### Number of Electors

Note: AE: Assembly Election, PE: Assembly Segment of Parliamentary Election