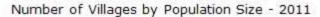

#### Number of Villages by Population Size - 2011

| Less<br>than<br>100 | 100-<br>200 | 200-<br>500 | 500-<br>1000 | 1000-<br>2000 | 2000-<br>5000 | 5000-<br>10000 | 10000<br>and<br>Above | Total<br>Village |
|---------------------|-------------|-------------|--------------|---------------|---------------|----------------|-----------------------|------------------|
| 7                   | 13          | 23          | 24           | 30            | 11            | 8              | 0                     | 116              |