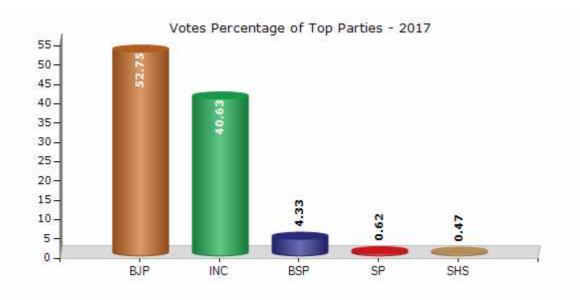

#### **Summary Result of Assembly Election - 2017**

| Candidate Name | Party | Votes | Votes % |
|----------------|-------|-------|---------|
| Yashpal Arya   | ВЈР   | 54965 | 52.75   |
| Suneeta Tamta  | INC   | 42329 | 40.63   |
| Ramavatar      | BSP   | 4511  | 4.33    |
| Manisha        | SP    | 651   | 0.62    |
| Gautam Kumar   | SHS   | 488   | 0.47    |
| Madan Singh    | IND   | 340   | 0.33    |
|                | NOTA  | 908   | 0.87    |