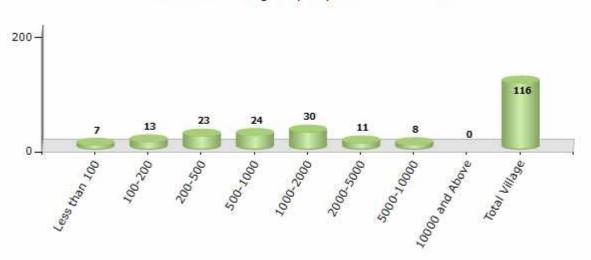

#### Number of Villages by Population Size - 2011

| Less<br>than<br>100 | 100-<br>200 | 200-<br>500 | 500-<br>1000 | 1000-<br>2000 | 2000-<br>5000 | 5000-<br>10000 | 10000<br>and<br>Above | Total<br>Village |
|---------------------|-------------|-------------|--------------|---------------|---------------|----------------|-----------------------|------------------|
| 7                   | 13          | 23          | 24           | 30            | 11            | 8              | 0                     | 116              |