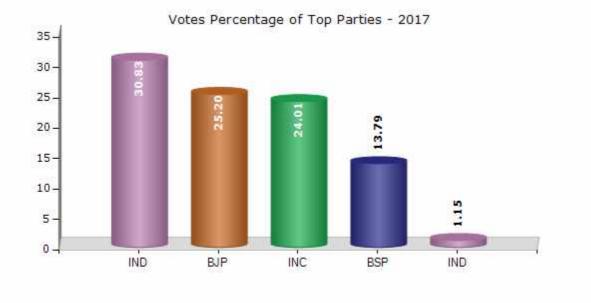

#### **Summary Result of Assembly Election - 2017**

| Candidate Name      | Party | Votes | Votes % |
|---------------------|-------|-------|---------|
| Ram Singh Kaira     | IND   | 18878 | 30.83   |
| Govind Singh Bisht  | BJP   | 15432 | 25.2    |
| Dan Singh Bhandari  | INC   | 14702 | 24.01   |
| Tara Datt Pandey    | BSP   | 8444  | 13.79   |
| Govind Singh Bisht  | IND   | 703   | 1.15    |
| Suhail Ahmad        | IND   | 614   | 1       |
| Kamal Pathak        | LSPS  | 460   | 0.75    |
| Krishnanand Kandpal | IND   | 402   | 0.66    |
| Aan Singh           | IND   | 357   | 0.58    |
| Naveen Chandra      | UKKD  | 275   | 0.45    |
|                     | NOTA  | 963   | 1.57    |