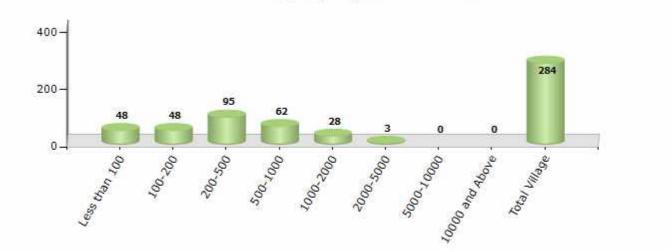

#### Number of Villages by Population Size - 2011

| Less<br>than<br>100 | 100-<br>200 | 200-<br>500 | 500-<br>1000 | 1000-<br>2000 | 2000-<br>5000 | 5000-<br>10000 | 10000<br>and<br>Above | Total<br>Village |
|---------------------|-------------|-------------|--------------|---------------|---------------|----------------|-----------------------|------------------|
| 48                  | 48          | 95          | 62           | 28            | 3             | 0              | 0                     | 284              |

Number of Villages by Population Size - 2011