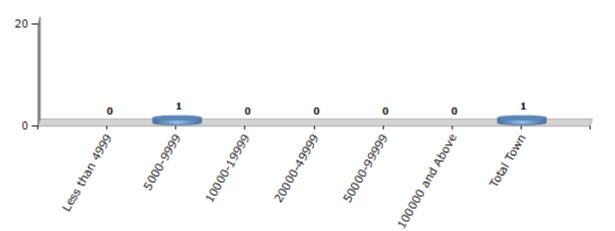

#### Number of Towns by Population Size - 2011

| Less than | 5000-9999 | 10000- | 20000- | 50000- | 100000 and | Total |
|-----------|-----------|--------|--------|--------|------------|-------|
| 4999      |           | 19999  | 49999  | 99999  | Above      | Town  |
| 0         | 1         | 0      | 0      | 0      | 0          | 1     |

Number of Towns by Population Size - 2011

indiastatelections