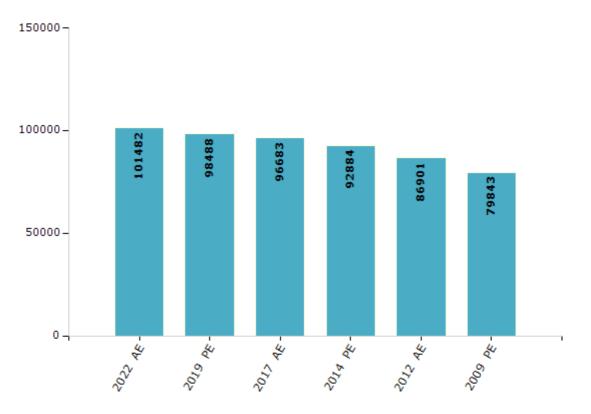

#### **Electors by Male & Female**

| Year    | Male  | Female | Others | Total  | Year    | Male  | Female | Others | Total |
|---------|-------|--------|--------|--------|---------|-------|--------|--------|-------|
| 2022 AE | 55043 | 46439  | 0      | 101482 | 2009 PE | 42299 | 37544  | -      | 79843 |
| 2019 PE | 53328 | 45160  | 0      | 98488  | 2007 AE | -     | -      | -      | -     |
| 2017 AE | 52178 | 44505  | 0      | 96683  | 2004 PE | -     | -      | -      | -     |
| 2014 PE | 50245 | 42639  | 0      | 92884  | 2002 AE | -     | -      | -      | -     |
| 2012 AE | 47007 | 39894  | 0      | 86901  |         |       |        |        |       |

Number of Electors

Note : AE : Assembly Election, PE : Assembly Segment of Parliamentary Election