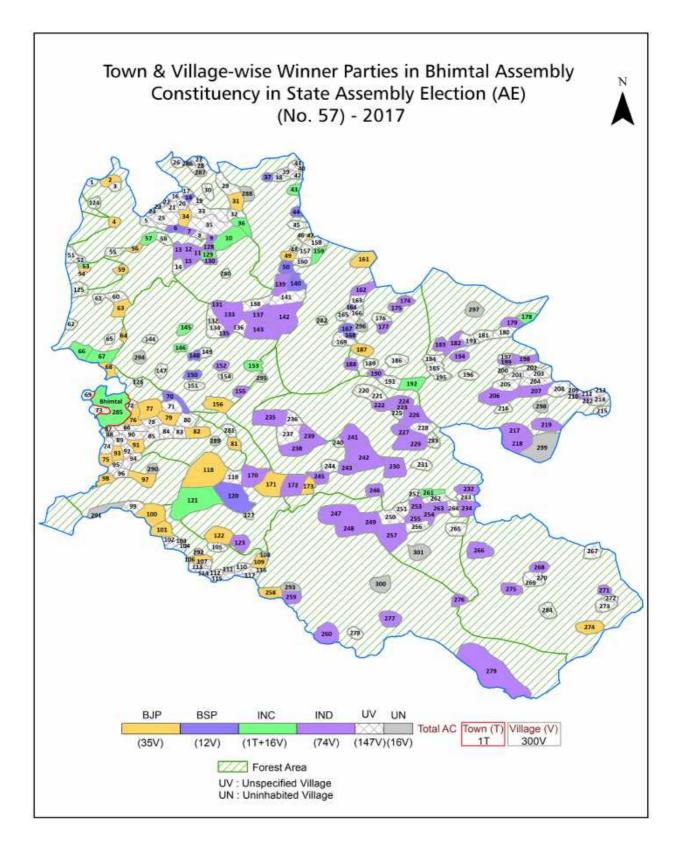

#### **Summary Result of Assembly Election - 2017**

| Candidate Name      | Party | Votes | Votes % |
|---------------------|-------|-------|---------|
| Ram Singh Kaira     | IND   | 18878 | 30.83   |
| Govind Singh Bisht  | BJP   | 15432 | 25.2    |
| Dan Singh Bhandari  | INC   | 14702 | 24.01   |
| Tara Datt Pandey    | BSP   | 8444  | 13.79   |
| Govind Singh Bisht  | IND   | 703   | 1.15    |
| Suhail Ahmad        | IND   | 614   | 1       |
| Kamal Pathak        | LSPS  | 460   | 0.75    |
| Krishnanand Kandpal | IND   | 402   | 0.66    |
| Aan Singh           | IND   | 357   | 0.58    |
| Naveen Chandra      | UKKD  | 275   | 0.45    |
|                     | NOTA  | 963   | 1.57    |