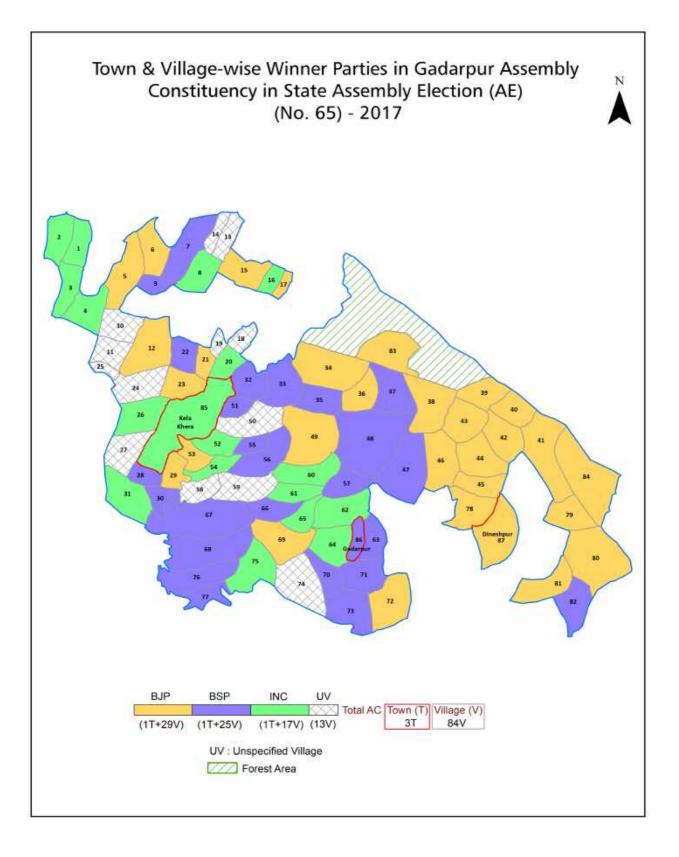

|
| 12 Disclaimer160                                                                                                                                                                                                                                                                                                                                                                                                                                                                                                                                                                                                      |

#### **Location & Political Map**





#### **Administrative Setup**

#### List of Village Panchayat & Intermediate Panchayat (Block) Name - 2011

| Village Name      | Village Panchayat Name | Intermediate Panchayat<br>Name |
|-------------------|------------------------|--------------------------------|
| Badripur          | Shivpuri               | Bajpur                         |
| Bakainiya         | Bakainiya              | Gadarpur                       |
| Bal Khera         | Motiyapura             | Gadarpur                       |
| Banskhera         | Banskhera              | Bajpur                         |
| Banskheri         | Baria Daulat           | Bajpur                         |
| Bara Khera        | Bara Khera             | Gadarpur                       |
| Barwala           | Tanda Azam             | B