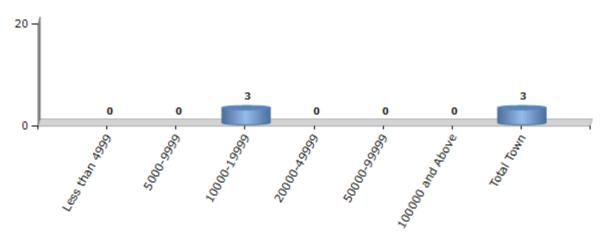

#### Number of Towns by Population Size - 2011

| Less than | 5000-9999 | 10000- | 20000- | 50000- | 100000 and | Total |
|-----------|-----------|--------|--------|--------|------------|-------|
| 4999      |           | 19999  | 49999  | 99999  | Above      | Town  |
| 0         | 0         | 3      | 0      | 0      | 0          | 3     |

Number of Towns by Population Size - 2011