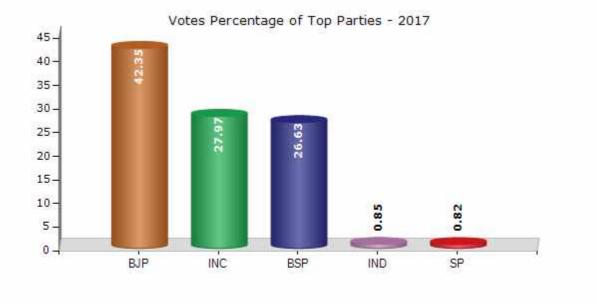

#### **Summary Result of Assembly Election - 2017**

| Candidate Name          | Party | Votes | Votes % |
|-------------------------|-------|-------|---------|
| Arvind Pandey           | BJP   | 41530 | 42.35   |
| Rajendra Pal Singh      | INC   | 27424 | 27.97   |
| Jarnail Singh (Kali)    | BSP   | 26115 | 26.63   |
| Shankar Singh Nagarkoti | IND   | 835   | 0.85    |
| Shaheroom               | SP    | 807   | 0.82    |
| Paramjeet Kaur          | IND   | 308   | 0.31    |
| Anand Vishwas           | IND   | 174   | 0.18    |
| Kamlesh                 | IND   | 109   | 0.11    |
|                         | NOTA  | 758   | 0.77    |