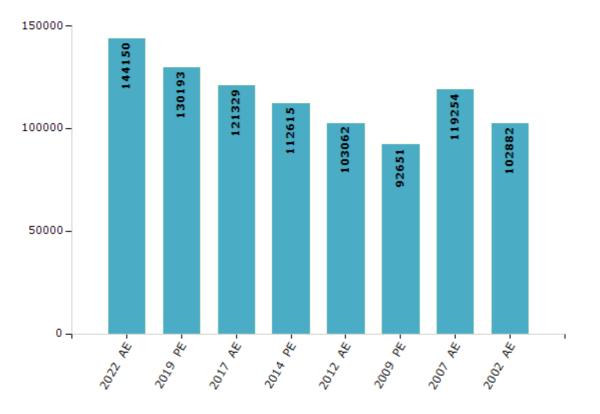

#### **Electors by Male & Female**

| Year    | Male  | Female | Others | Total  | Year    | Male  | Female | Others | Total  |
|---------|-------|--------|--------|--------|---------|-------|--------|--------|--------|
| 2022 AE | 74866 | 69282  | 2      | 144150 | 2009 PE | 48477 | 44174  | -      | 92651  |
| 2019 PE | 68475 | 61712  | 6      | 130193 | 2007 AE | 62221 | 57033  | -      | 119254 |
| 2017 AE | 64237 | 57092  | 0      | 121329 | 2004 PE | -     | -      | -      | -      |
| 2014 PE | 59855 | 52760  | 0      | 112615 | 2002 AE | 55386 | 47496  | -      | 102882 |
| 2012 AE | 54437 | 48625  | 0      | 103062 |         |       |        |        |        |

Number of Electors

Note : AE : Assembly Election, PE : Assembly Segment of Parliamentary Election