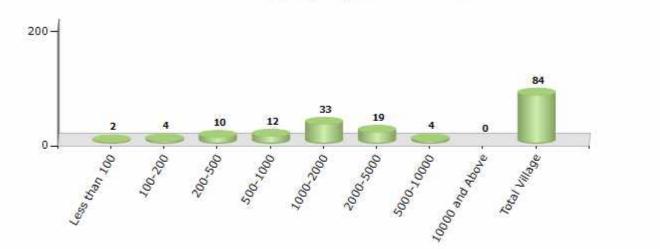

#### Number of Villages by Population Size - 2011

| Less<br>than<br>100 | 100-<br>200 | 200-<br>500 | 500-<br>1000 | 1000-<br>2000 | 2000-<br>5000 | 5000-<br>10000 | 10000<br>and<br>Above | Total<br>Village |
|---------------------|-------------|-------------|--------------|---------------|---------------|----------------|-----------------------|------------------|
| 2                   | 4           | 10          | 12           | 33            | 19            | 4              | 0                     | 84               |

Number of Villages by Population Size - 2011