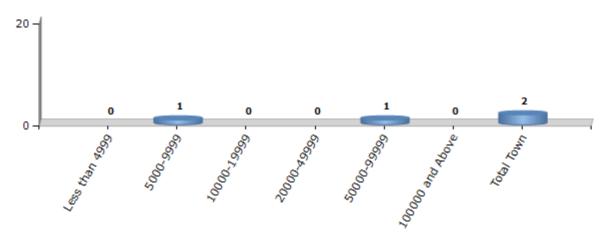

#### **Number of Towns by Population Size - 2011**

| Less than | 5000-9999 | 10000- | 20000- | 50000- | 100000 and | Total |
|-----------|-----------|--------|--------|--------|------------|-------|
| 4999      |           | 19999  | 49999  | 99999  | Above      | Town  |
| 0         | 1         | 0      | 0      | 1      | 0          | 2     |

Number of Towns by Population Size - 2011