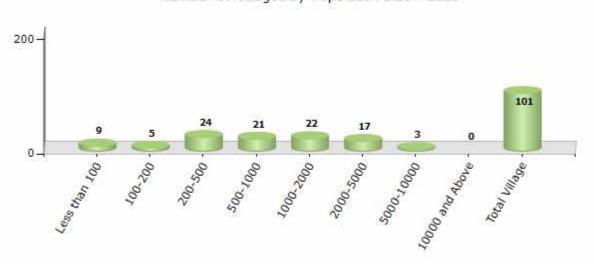

#### Number of Villages by Population Size - 2011

| Less<br>than<br>100 | 100-<br>200 | 200-<br>500 | 500-<br>1000 | 1000-<br>2000 | 2000-<br>5000 | 5000-<br>10000 | 10000<br>and<br>Above | Total<br>Village |
|---------------------|-------------|-------------|--------------|---------------|---------------|----------------|-----------------------|------------------|
| 9                   | 5           | 24          | 21           | 22            | 17            | 3              | 0                     | 101              |

Number of Villages by Population Size - 2011