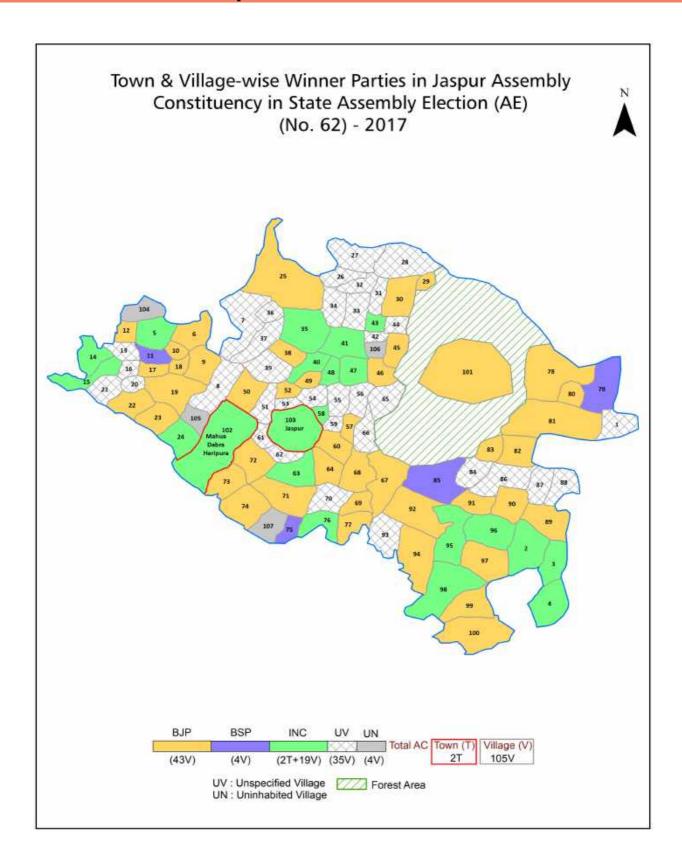

| 157-158  |  |  |  |  |
| 12  | Disclaimer                                                                                                                                                                                                                                                                                                                                                                                                                                              | 159      |  |  |  |  |

# **Location & Political Map**



## **Administrative Setup**

#### List of Village Panchayat & Intermediate Panchayat (Block) Name - 2011

| Village Name       | Village Panchayat Name | Intermediate Panchayat<br>Name |
|--------------------|------------------------|--------------------------------|
| Ahamad Nagar       | Surajpur               | Jaspur                         |
| Amaka              | Barhyonwala            | Jaspur                         |
| Amiya Wala         | Talvpur                | Jaspur                         |
| Amritpura          | Amritpura              | Jaspur                         |
| Angadpur           | Angadpur               | Jaspur                         |
| Aspur              | Nadehi                 | Jaspur                         |
| Baberkhera         | Baberkhera