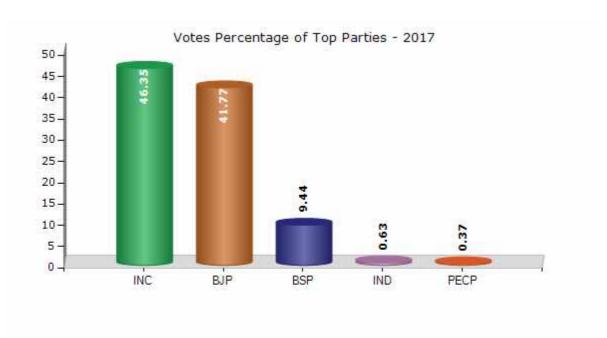

#### **Summary Result of Assembly Election - 2017**

| <b>Candidate Name</b>        | Party | Votes | Votes % |
|------------------------------|-------|-------|---------|
| Adesh Singh Chauhan          | INC   | 42551 | 46.35   |
| Dr. Shailendra Mohan Singhal | ВЈР   | 38347 | 41.77   |
| Mohammad Umar                | BSP   | 8666  | 9.44    |
| Km. Seema Chauhan            | IND   | 578   | 0.63    |
| Jameel Ahmad Mansoori        | PECP  | 337   | 0.37    |
| Sanjay Dutt                  | IND   | 196   | 0.21    |
| Lalman Singh                 | IND   | 144   | 0.16    |
| Mohammad Ajmal Siddiqi       | UKDD  | 138   | 0.15    |
| Rakesh Kumar                 | IND   | 100   | 0.11    |
| Mahender Singh               | SHS   | 97    | 0.11    |
|                              | NOTA  | 644   | 0.7     |