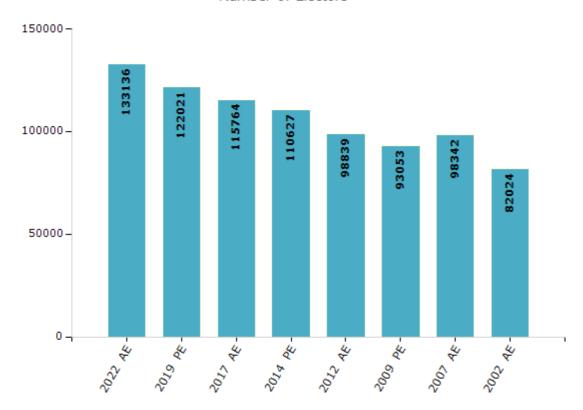

#### **Electors by Male & Female**

| Year    | Male  | Female | Others | Total  |
|---------|-------|--------|--------|--------|
| 2022 AE | 70531 | 62599  | 6      | 133136 |
| 2019 PE | 65587 | 56432  | 2      | 122021 |
| 2017 AE | 62718 | 53046  | 0      | 115764 |
| 2014 PE | 59926 | 50701  | 0      | 110627 |
| 2012 AE | 53372 | 45467  | 0      | 98839  |

| Year    | Male  | Female | Others | Total |
|---------|-------|--------|--------|-------|
| 2009 PE | 49444 | 43609  | -      | 93053 |
| 2007 AE | 51813 | 46529  | -      | 98342 |
| 2004 PE | -     | -      | -      | -     |
| 2002 AE | 44930 | 37094  | -      | 82024 |
|         |       |        |        |       |

#### Number of Electors

Note: AE: Assembly Election, PE: Assembly Segment of Parliamentary Election