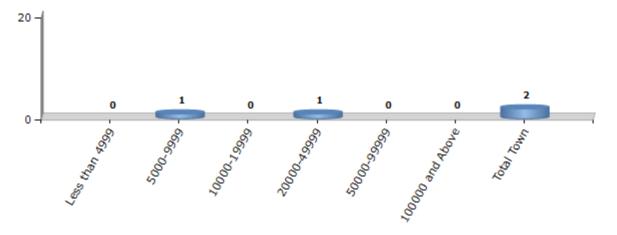

#### **Number of Towns by Population Size - 2011**

| Less than | 5000-9999 | 10000- | 20000- | 50000- | 100000 and | Total |
|-----------|-----------|--------|--------|--------|------------|-------|
| 4999      |           | 19999  | 49999  | 99999  | Above      | Town  |
| 0         | 1         | 0      | 1      | 0      | 0          | 2     |

Number of Towns by Population Size - 2011