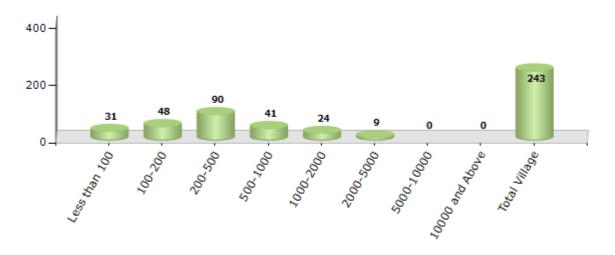

#### Number of Villages by Population Size - 2011

| Less<br>than<br>100 | 100-<br>200 | 200-<br>500 | 500-<br>1000 | 1000-<br>2000 | 2000-<br>5000 | 5000-<br>10000 | 10000<br>and<br>Above | Total<br>Village |
|---------------------|-------------|-------------|--------------|---------------|---------------|----------------|-----------------------|------------------|
| 31                  | 48          | 90          | 41           | 24            | 9             | 0              | 0                     | 243              |

Number of Villages by Population Size - 2011