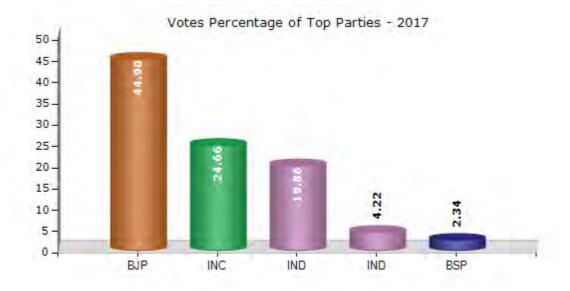

#### **Summary Result of Assembly Election - 2017**

| Candidate Name             | Party | Votes | Votes % |
|----------------------------|-------|-------|---------|
| Bansidhar Bhagat           | ВЈР   | 45704 | 44.9    |
| Prakash Joshi              | INC   | 25107 | 24.66   |
| Mahesh Chandra             | IND   | 20214 | 19.86   |
| Harendra Singh Darmwal     | IND   | 4294  | 4.22    |
| Varun Pratap Singh Bhakuni | BSP   | 2384  | 2.34    |
| Mahendra Kumar Chaudhary   | IND   | 1097  | 1.08    |
| Dr. Suresh Dalakoti        | UKKD  | 889   | 0.87    |
| Surendra Singh Nigaltiya   | UPP   | 625   | 0.61    |
| Suman Lata                 | IND   | 367   | 0.36    |
|                            | NOTA  | 1119  | 1.1     |