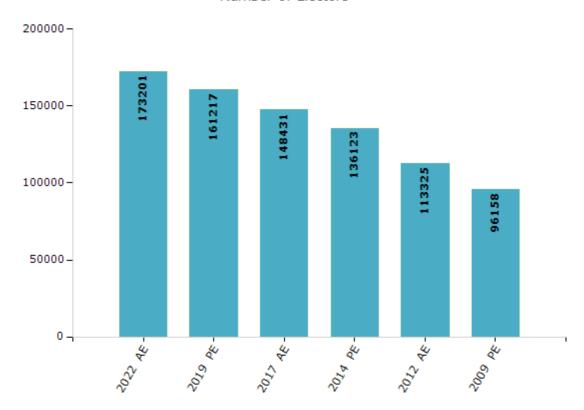

#### **Electors by Male & Female**

| Year    | Male  | Female | Others | Total  |
|---------|-------|--------|--------|--------|
| 2022 AE | 89061 | 84129  | 11     | 173201 |
| 2019 PE | 83271 | 77942  | 4      | 161217 |
| 2017 AE | 76882 | 71549  | 0      | 148431 |
| 2014 PE | 70855 | 65268  | 0      | 136123 |
| 2012 AE | 59142 | 54183  | 0      | 113325 |

| Year    | Male  | Female | Others | Total |
|---------|-------|--------|--------|-------|
| 2009 PE | 49609 | 46549  | -      | 96158 |
| 2007 AE | -     | -      | -      | -     |
| 2004 PE | -     | -      | -      | -     |
| 2002 AE | -     | -      | -      | -     |
|         |       |        |        |       |

#### Number of Electors

Note: AE: Assembly Election, PE: Assembly Segment of Parliamentary Election