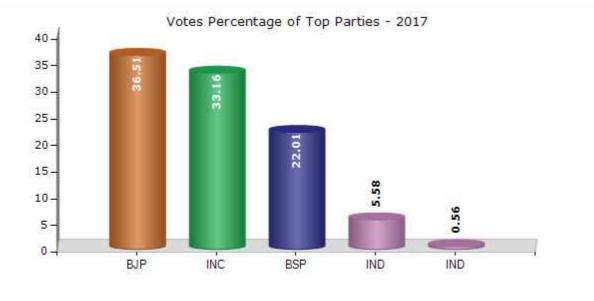

#### **Summary Result of Assembly Election - 2017**

| Candidate Name        | Party | Votes | Votes % |
|-----------------------|-------|-------|---------|
| Pushkar Singh Dhami   | BJP   | 29539 | 36.51   |
| Bhuwan Chandra Kapri  | INC   | 26830 | 33.16   |
| Ramesh Singh Rana     | BSP   | 17804 | 22.01   |
| Dr. Lalit Singh       | IND   | 4516  | 5.58    |
| Ramesh Chandra Rana   | IND   | 452   | 0.56    |
| Abdul Fareed Siddiqui | UKKD  | 269   | 0.33    |
| Ramesh Kumar Max      | IND   | 215   | 0.27    |
| Bhuwal Singh Kushwaha | BSRD  | 156   | 0.19    |
| Anil Kumar Rastogi    | SHS   | 121   | 0.15    |
| Vinod Bhatt           | SP    | 115   | 0.14    |
|                       | ΝΟΤΑ  | 890   | 1.1     |