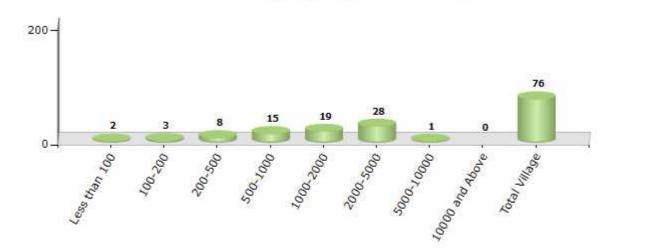

#### Number of Villages by Population Size - 2011

| Less<br>than<br>100 | 100-<br>200 | 200-<br>500 | 500-<br>1000 | 1000-<br>2000 | 2000-<br>5000 | 5000-<br>10000 | 10000<br>and<br>Above | Total<br>Village |
|---------------------|-------------|-------------|--------------|---------------|---------------|----------------|-----------------------|------------------|
| 2                   | 3           | 8           | 15           | 19            | 28            | 1              | 0                     | 76               |

Number of Villages by Population Size - 2011