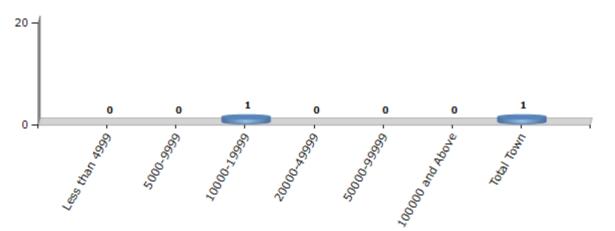

#### Number of Towns by Population Size - 2011

| Less than | 5000-9999 | 10000- | 20000- | 50000- | 100000 and | Total |
|-----------|-----------|--------|--------|--------|------------|-------|
| 4999      |           | 19999  | 49999  | 99999  | Above      | Town  |
| 0         | 0         | 1      | 0      | 0      | 0          | 1     |

Number of Towns by Population Size - 2011

indiastatelections