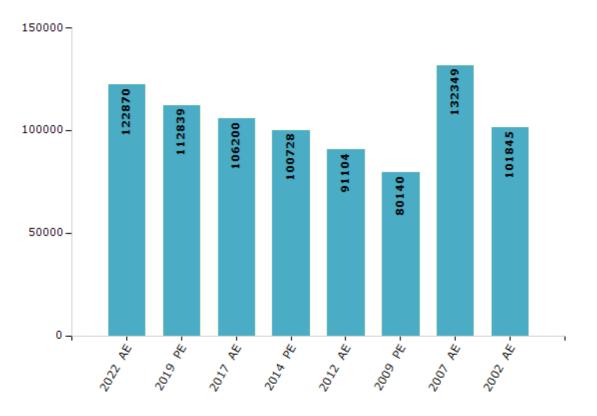

#### **Electors by Male & Female**

| Year    | Male  | Female | Others | Total  | Year    | Male  | Female | Others | Total  |
|---------|-------|--------|--------|--------|---------|-------|--------|--------|--------|
| 2022 AE | 63517 | 59348  | 5      | 122870 | 2009 PE | 40530 | 39610  | -      | 80140  |
| 2019 PE | 58793 | 54042  | 4      | 112839 | 2007 AE | 66942 | 65407  | -      | 132349 |
| 2017 AE | 54911 | 51289  | 0      | 106200 | 2004 PE | -     | -      | -      | -      |
| 2014 PE | 51966 | 48762  | 0      | 100728 | 2002 AE | 53982 | 47863  | -      | 101845 |
| 2012 AE | 47067 | 44037  | 0      | 91104  |         |       |        |        |        |

Number of Electors

Note : AE : Assembly Election, PE : Assembly Segment of Parliamentary Election