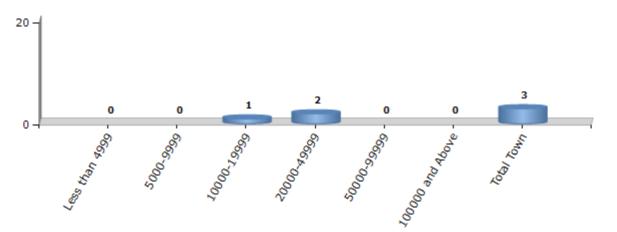

#### Number of Towns by Population Size - 2011

| Less than | 5000-9999 | 10000- | 20000- | 50000- | 100000 and | Total |
|-----------|-----------|--------|--------|--------|------------|-------|
| 4999      |           | 19999  | 49999  | 99999  | Above      | Town  |
| 0         | 0         | 1      | 2      | 0      | 0          | 3     |

Number of Towns by Population Size - 2011

indiastatelections