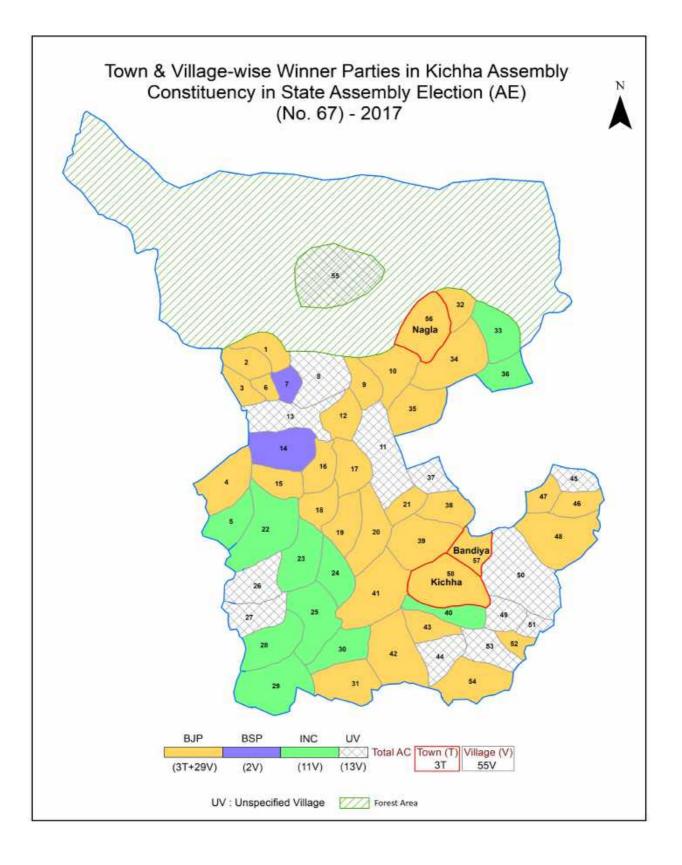

| 148-149  |
| 12  | Disclaimer                                                                                                                                                                                                                                                                                                                                                                                                                                                                                                   | 150      |

### Location & Political Map





#### **Administrative Setup**

#### List of Village Panchayat & Intermediate Panchayat (Block) Name - 2011

| Village Name     | Village Panchayat Name | Intermediate Panchayat<br>Name |
|------------------|------------------------|--------------------------------|
| Anandpur         | Narayanpur             | Rudrapur                       |
| Anjania          | Badiya                 | Rudrapur                       |
| Badaura          | Khamaria               | Rudrapur                       |
| Bakhpur          | Bakhpur                | Rudrapur                       |
| Bhamraula        | Bhamraula              | Rudrapur                       |
| Bhanga           | Bhanga                 | Rudrapur                       |
| Bhoora Gauri     | Dewaria                | Rudrapur