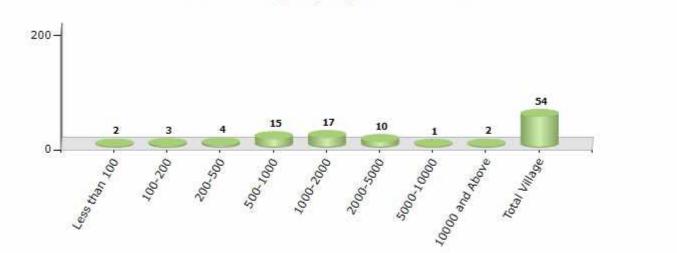

#### Number of Villages by Population Size - 2011

| Less<br>than<br>100 | 100-<br>200 | 200-<br>500 | 500-<br>1000 | 1000-<br>2000 | 2000-<br>5000 | 5000-<br>10000 | 10000<br>and<br>Above | Total<br>Village |
|---------------------|-------------|-------------|--------------|---------------|---------------|----------------|-----------------------|------------------|
| 2                   | 3           | 4           | 15           | 17            | 10            | 1              | 2                     | 54               |

Number of Villages by Population Size - 2011