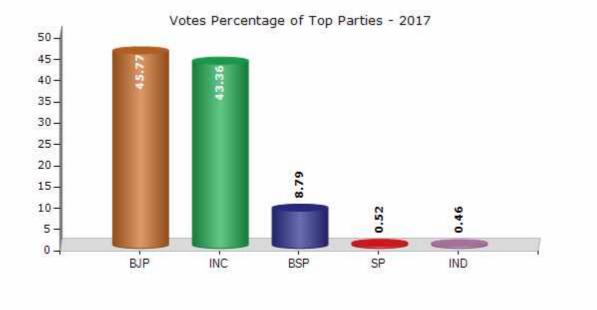

#### **Summary Result of Assembly Election - 2017**

| Candidate Name      | Party | Votes | Votes % |
|---------------------|-------|-------|---------|
| Rajesh Shukla       | BJP   | 40363 | 45.77   |
| Harish Rawat        | INC   | 38236 | 43.36   |
| Rajesh Pratap Singh | BSP   | 7754  | 8.79    |
| Sanjay Singh        | SP    | 459   | 0.52    |
| Mohd. Jalees        | IND   | 405   | 0.46    |
| Sanjay Grover       | IND   | 254   | 0.29    |
| Anil Kumar Sharma   | IND   | 149   | 0.17    |
|                     | ΝΟΤΑ  | 558   | 0.63    |