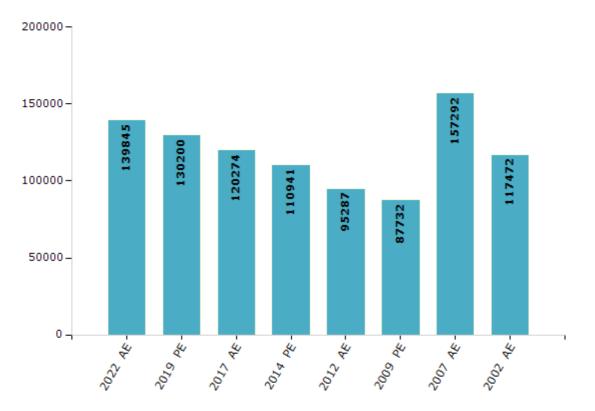

#### **Electors by Male & Female**

| Year    | Male  | Female | Others | Total  | Year    | Male  | Female | Others | Total  |
|---------|-------|--------|--------|--------|---------|-------|--------|--------|--------|
| 2022 AE | 73455 | 66386  | 4      | 139845 | 2009 PE | 47265 | 40467  | -      | 87732  |
| 2019 PE | 69005 | 61195  | 0      | 130200 | 2007 AE | 83370 | 73922  | -      | 157292 |
| 2017 AE | 64439 | 55835  | 0      | 120274 | 2004 PE | -     | -      | -      | -      |
| 2014 PE | 59787 | 51154  | 0      | 110941 | 2002 AE | 64727 | 52745  | -      | 117472 |
| 2012 AE | 51650 | 43637  | 0      | 95287  |         |       |        |        |        |

Number of Electors

Note : AE : Assembly Election, PE : Assembly Segment of Parliamentary Election