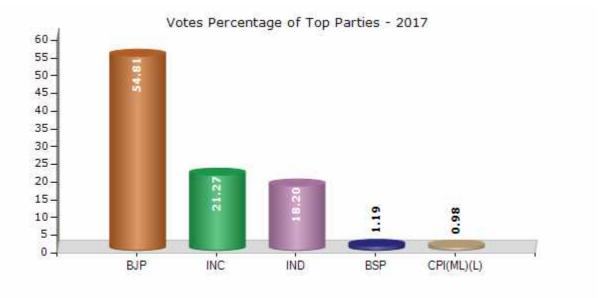

#### **Summary Result of Assembly Election - 2017**

| Candidate Name          | Party      | Votes | Votes % |
|-------------------------|------------|-------|---------|
| Naveen Chandra Dumka    | BJP        | 44293 | 54.81   |
| Harish Chandra Durgapal | INC        | 17185 | 21.27   |
| Harendra Singh Bora     | IND        | 14709 | 18.2    |
| Rajeev Mohan            | BSP        | 964   | 1.19    |
| Purushottam Sharma      | CPI(ML)(L) | 793   | 0.98    |
| Virendra Puri Maharaj   | IND        | 592   | 0.73    |
| Chandan Singh Rana      | SHS        | 407   | 0.5     |
| Vijay Joshi             | IND        | 238   | 0.29    |
| Deepa Bhatt             | UKKD       | 224   | 0.28    |
| Rajender Singh Bisht    | IND        | 191   | 0.24    |
|                         | ΝΟΤΑ       | 1216  | 1.5     |