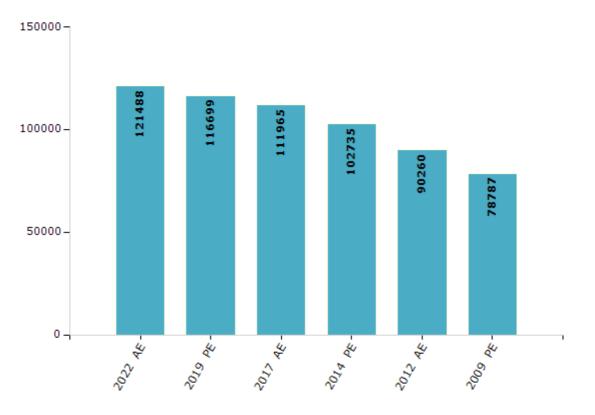

#### **Electors by Male & Female**

| Year    | Male  | Female | Others | Total  | Year    | Male  | Female | Others | Total |
|---------|-------|--------|--------|--------|---------|-------|--------|--------|-------|
| 2022 AE | 63909 | 57579  | 0      | 121488 | 2009 PE | 41624 | 37163  | -      | 78787 |
| 2019 PE | 61704 | 54995  | 0      | 116699 | 2007 AE | -     | -      | -      | -     |
| 2017 AE | 59371 | 52594  | 0      | 111965 | 2004 PE | -     | -      | -      | -     |
| 2014 PE | 54834 | 47901  | 0      | 102735 | 2002 AE | -     | -      | -      | -     |
| 2012 AE | 48317 | 41943  | 0      | 90260  |         |       |        |        |       |

Number of Electors

Note : AE : Assembly Election, PE : Assembly Segment of Parliamentary Election