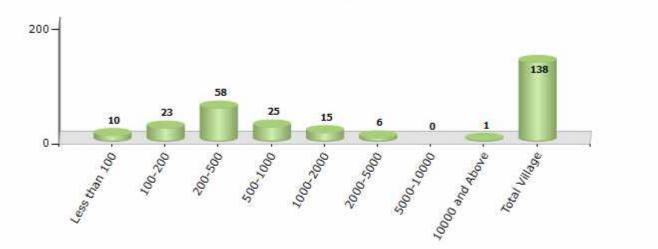

#### Number of Villages by Population Size - 2011

| Less<br>than<br>100 | 100-<br>200 | 200-<br>500 | 500-<br>1000 | 1000-<br>2000 | 2000-<br>5000 | 5000-<br>10000 | 10000<br>and<br>Above | Total<br>Village |
|---------------------|-------------|-------------|--------------|---------------|---------------|----------------|-----------------------|------------------|
| 10                  | 23          | 58          | 25           | 15            | 6             | 0              | 1                     | 138              |

Number of Villages by Population Size - 2011