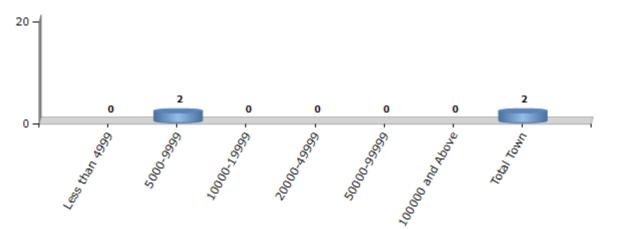

#### Number of Towns by Population Size - 2011

| Less than | 5000-9999 | 10000- | 20000- | 50000- | 100000 and | Total |
|-----------|-----------|--------|--------|--------|------------|-------|
| 4999      |           | 19999  | 49999  | 99999  | Above      | Town  |
| 0         | 2         | 0      | 0      | 0      | 0          | 2     |

Number of Towns by Population Size - 2011

indiastatelections