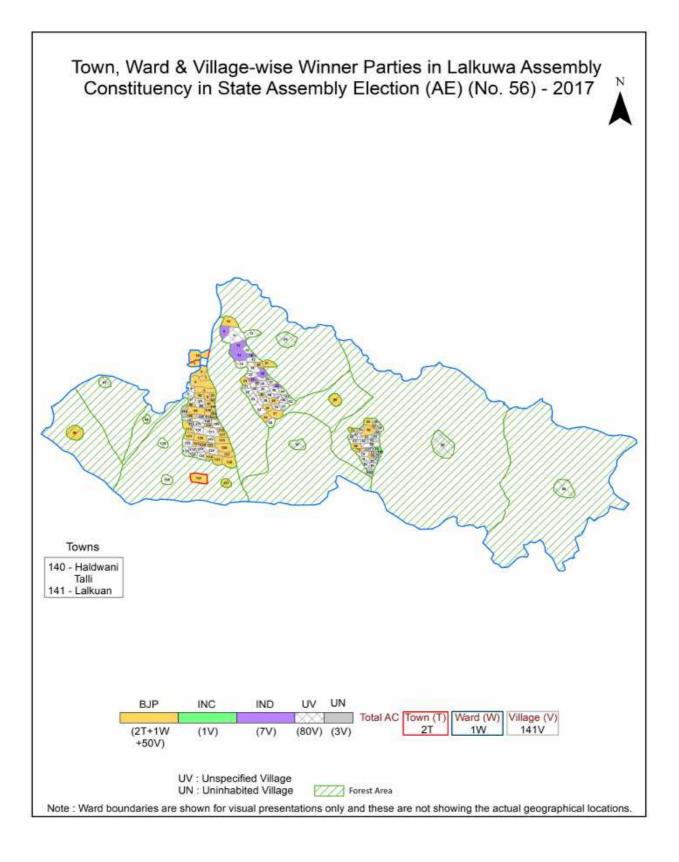

| 146-147  |
| 12  | Disclaimer                                                                                                                                                                                                                                                                                                                                                                                                                                                                                                   | 148      |

#### **Location & Political Map**





#### **Administrative Setup**

#### List of Village Panchayat & Intermediate Panchayat (Block) Name - 2011

| Village Name            | Village Panchayat Name | Intermediate Panchayat<br>Name |
|-------------------------|------------------------|--------------------------------|
| Arjunpur                | Haripur Purnanand      | Haldwani                       |
| Bachi Newar             | Gangapur Kabdwal       | Haldwani                       |
| Bachipur                | Jaipur Bisa            | Haldwani                       |
| Bakulia                 | Kishanpur Sarkuliya    | Haldwani                       |
| Bameta Bangar Kheema    | Bameta Bangar Kheema   | Haldwani                       |
| Bametabangar Keshavdatt | Bameta Bangar Kheema   | Haldwani                       |