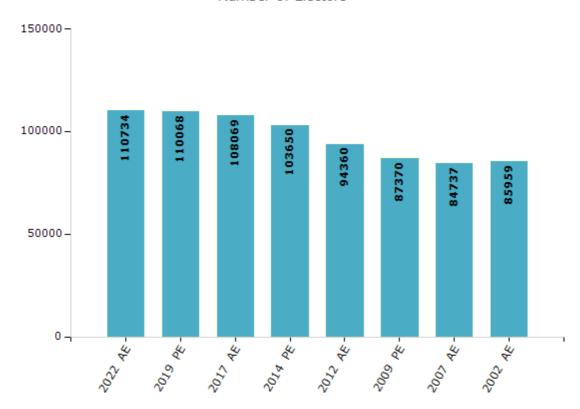

#### **Electors by Male & Female**

| Year    | Male  | Female | Others | Total  |
|---------|-------|--------|--------|--------|
| 2022 AE | 58918 | 51816  | 0      | 110734 |
| 2019 PE | 58626 | 51441  | 1      | 110068 |
| 2017 AE | 57540 | 50529  | 0      | 108069 |
| 2014 PE | 55318 | 48332  | 0      | 103650 |
| 2012 AE | 50297 | 44063  | 0      | 94360  |

| Year    | Male  | Female | Others | Total |
|---------|-------|--------|--------|-------|
| 2009 PE | 45530 | 41840  | -      | 87370 |
| 2007 AE | 44094 | 40643  | -      | 84737 |
| 2004 PE | -     | -      | -      | -     |
| 2002 AE | 46730 | 39229  | -      | 85959 |
|         |       |        |        |       |

#### Number of Electors

Note: AE: Assembly Election, PE: Assembly Segment of Parliamentary Election