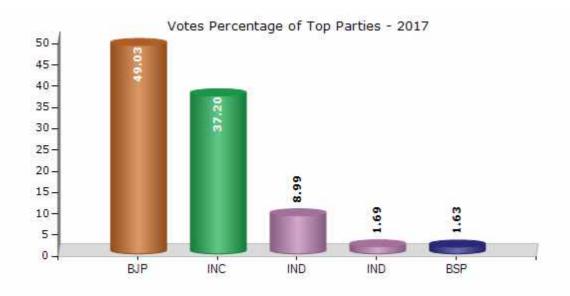

#### **Summary Result of Assembly Election - 2017**

| Candidate Name   | Party | Votes | Votes % |
|------------------|-------|-------|---------|
| Sanjeev Arya     | ВЈР   | 30036 | 49.03   |
| Sarita Arya      | INC   | 22789 | 37.2    |
| Hem Chandra Arya | IND   | 5505  | 8.99    |
| K.L Arya         | IND   | 1035  | 1.69    |
| Sunder Lal Arya  | BSP   | 997   | 1.63    |
|                  | NOTA  | 899   | 1.47    |