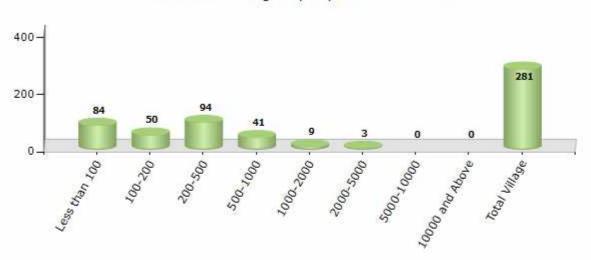

#### **Number of Villages by Population Size - 2011**

| Less<br>than<br>100 | 100-<br>200 | 200-<br>500 | 500-<br>1000 | 1000-<br>2000 | 2000-<br>5000 | 5000-<br>10000 | 10000<br>and<br>Above | Total<br>Village |
|---------------------|-------------|-------------|--------------|---------------|---------------|----------------|-----------------------|------------------|
| 84                  | 50          | 94          | 41           | 9             | 3             | 0              | 0                     | 281              |