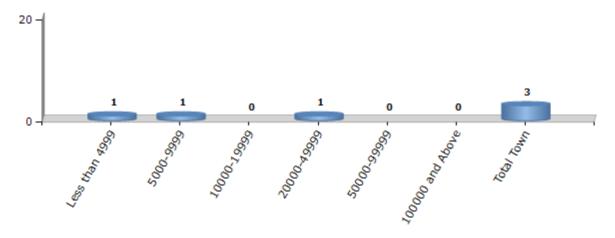

#### **Number of Towns by Population Size - 2011**

| Less than | 5000-9999 | 10000- | 20000- | 50000- | 100000 and | Total |
|-----------|-----------|--------|--------|--------|------------|-------|
| 4999      |           | 19999  | 49999  | 99999  | Above      | Town  |
| 1         | 1         | 0      | 1      | 0      | 0          | 3     |

Number of Towns by Population Size - 2011