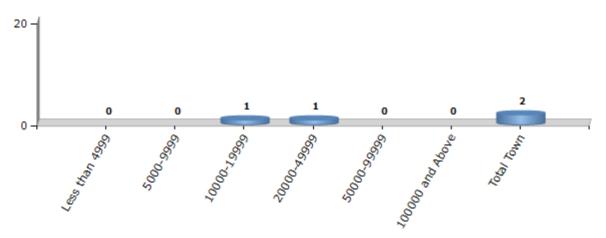

#### **Number of Towns by Population Size - 2011**

| Less than<br>4999 | 5000-9999 | 10000-<br>19999 | 20000-<br>49999 | 50000-<br>99999 | 100000 and<br>Above | Total<br>Town |
|-------------------|-----------|-----------------|-----------------|-----------------|---------------------|---------------|
| 0                 | 0         | 1               | 1               | 0               | 0                   | 2             |

Number of Towns by Population Size - 2011