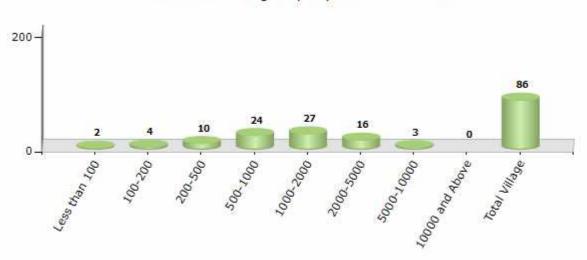

#### Number of Villages by Population Size - 2011

| Less<br>than<br>100 | 100-<br>200 | 200-<br>500 | 500-<br>1000 | 1000-<br>2000 | 2000-<br>5000 | 5000-<br>10000 | 10000<br>and<br>Above | Total<br>Village |
|---------------------|-------------|-------------|--------------|---------------|---------------|----------------|-----------------------|------------------|
| 2                   | 4           | 10          | 24           | 27            | 16            | 3              | 0                     | 86               |