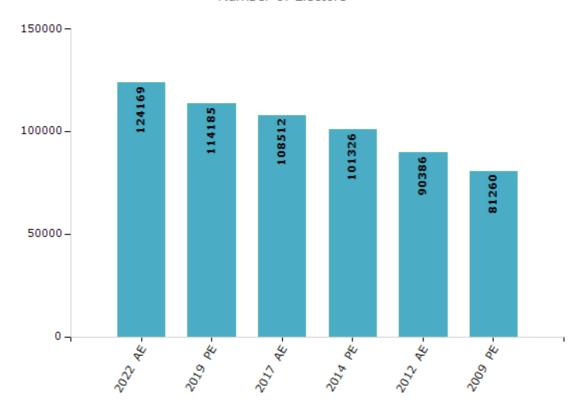

#### **Electors by Male & Female**

| Year    | Male  | Female | Others | Total  |
|---------|-------|--------|--------|--------|
| 2022 AE | 63233 | 60934  | 2      | 124169 |
| 2019 PE | 58699 | 55485  | 1      | 114185 |
| 2017 AE | 56311 | 52201  | 0      | 108512 |
| 2014 PE | 52653 | 48673  | 0      | 101326 |
| 2012 AE | 46920 | 43466  | 0      | 90386  |

| Year    | Male  | Female | Others | Total |
|---------|-------|--------|--------|-------|
| 2009 PE | 41693 | 39567  | -      | 81260 |
| 2007 AE | -     | -      | -      | -     |
| 2004 PE | -     | -      | -      | -     |
| 2002 AE | -     | -      | -      | -     |
|         |       |        |        |       |

#### Number of Electors

Note: AE: Assembly Election, PE: Assembly Segment of Parliamentary Election