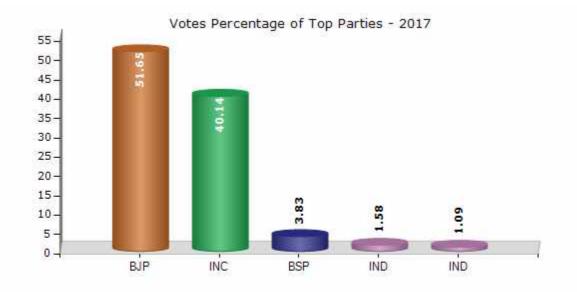

#### **Summary Result of Assembly Election - 2017**

| Candidate Name   | Party | Votes | Votes % |
|------------------|-------|-------|---------|
| Dr. Prem Singh   | ВЈР   | 42785 | 51.65   |
| Gopal Singh Rana | INC   | 33254 | 40.14   |
| Shish Ram Rana   | BSP   | 3174  | 3.83    |
| Suneeta Rana     | IND   | 1305  | 1.58    |
| Rita Wati        | IND   | 899   | 1.09    |
| Mahesh Chandra   | IND   | 386   | 0.47    |
| Ansuiya          | SP    | 228   | 0.28    |
|                  | NOTA  | 808   | 0.98    |