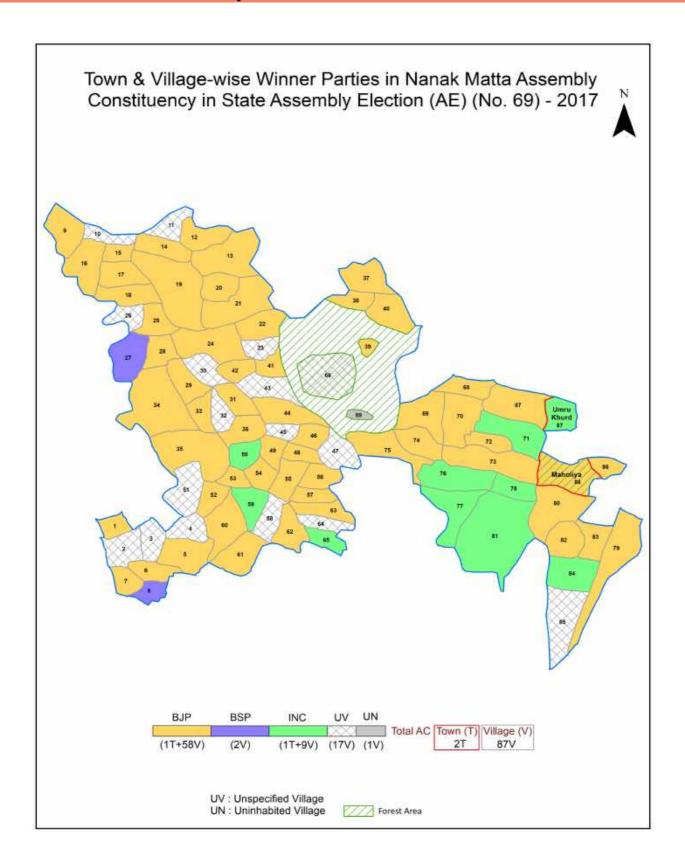

## Contents

| No. | Particulars                                                                                                                                                                                                                                                                                                                                                                                                                                                                              | Page No. |
|-----|------------------------------------------------------------------------------------------------------------------------------------------------------------------------------------------------------------------------------------------------------------------------------------------------------------------------------------------------------------------------------------------------------------------------------------------------------------------------------------------|----------|
| 1   | Introduction  Assembly Constituency - (Vidhan Sabha) at a Glance   Features of Assembly as per Delimitation Commission of India (2008)                                                                                                                                                                                                                                                                                                                                                   | 1-2      |
| 2   | Location and Political Maps  Location Map   Boundaries of Assembly Constituency - (Vidhan Sabha) in District   Boundaries of Assembly Constituency under Parliamentary  Constituency - (Lok Sabha)   Town & Village-wise Winner Parties- 2024, 2022, 2019, 2017, 2014, 2012 and 2009                                                                                                                                                                                                     | 3-11     |
| 3   | Administrative Setup (2011)  District   Sub-district   Towns   Villages   Inhabited Villages   Uninhabited Villages   Village Panchayat   Intermediate Panchayat                                                                                                                                                                                                                                                                                                                         | 12-17    |
| 4   | <b>Demographics (2011)</b> Population   Households   Rural/Urban Population   Towns and Villages by Population Size   Sex Ratio (Total & 0-6 Years)   Religious Population   Social Population   Literacy Rate                                                                                                                                                                                                                                                                           | 18-19    |
| 5   | Electoral Features  Important Dates of Last Elections Held   Electors by Gender   Service Electors   Voters   Voters Turnout   Polling Stations & Average Number of Electors per Polling Station   Electors by Age Group   Present Elected Representatives                                                                                                                                                                                                                               | 20-25    |
| 6   | Historical Summary Election Results  Vote Share of Major Parties   Winning Margin (Number & Percentage)   Polarity of Parties   Summary Result of Assembly Segment of Parliamentary Election 2024, 2019, 2014, 2009 and 2009   Summary Result of Assembly Elections 2022, 2017 and 2012                                                                                                                                                                                                  | 26-35    |
| 7   | Polling Station Level Election Results  Name and Number of Polling Station 2024, 2022, 2019, 2017, 2014, 2012 and 2009   Polling Station-wise Electors, Voters & Voters Turnout 2024, 2022, 2019, 2017, 2014, 2012 and 2009   Polling Station wise Elections Results 2024, 2022, 2019, 2017, 2014, 2012 and 2009                                                                                                                                                                         | 36-125   |
| 8   | Panchayat and Local Bodies Election Results Panchayat Result 2014                                                                                                                                                                                                                                                                                                                                                                                                                        | 126-128  |
| 9   | Share of Assembly Constituency Share of Assembly Constituency - (Vidhan Sabha) in State, District and Parliamentary Constituency - (Lok Sabha)                                                                                                                                                                                                                                                                                                                                           | 129      |
| 10  | Socio-Economic Amenities (2011)  Access to Administrative Units   Agricultural, Manufacturing and Industrial Commodities   Demographic Indicators   Education   Health & Manpower   Drinking Water Supply   Sanitation   Entertainment and Recreations Infrastructure   Power   Food Allocation Distribution and Marketing of Agriculture Commodities Infrastructure   Transport and Road Infrastructure   Communication   Banking and Financial Services   Land Use   Irrigation Source | 130-145  |
| 11  | Abbreviation & Sources                                                                                                                                                                                                                                                                                                                                                                                                                                                                   | 146-147  |
| 12  | Disclaimer                                                                                                                                                                                                                                                                                                                                                                                                                                                                               | 148      |