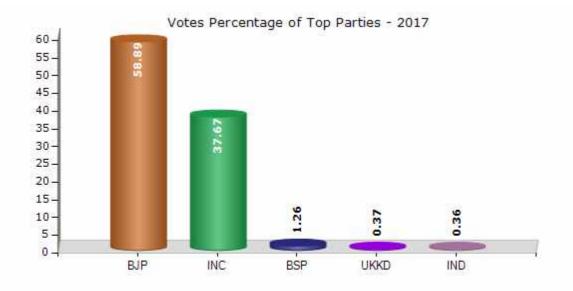

#### **Summary Result of Assembly Election - 2017**

| Candidate Name    | Party | Votes | Votes % |
|-------------------|-------|-------|---------|
| Rajkumar Thukral  | ВЈР   | 68754 | 58.89   |
| Tilak Raj Behar   | INC   | 43983 | 37.67   |
| Jaswant Singh     | BSP   | 1471  | 1.26    |
| B.D.Kandpal       | UKKD  | 427   | 0.37    |
| Sanjay Sahni      | IND   | 420   | 0.36    |
| Himan Singh Negi  | IND   | 332   | 0.28    |
| Surendra Upadhyay | IND   | 249   | 0.21    |
| Vinod Kumar       | SP    | 188   | 0.16    |
| Kailash Chandra   | IND   | 132   | 0.11    |
| Surendra Singhal  | RLD   | 107   | 0.09    |
| Manpreet Singh    | IND   | 94    | 0.08    |
|                   | NOTA  | 596   | 0.51    |