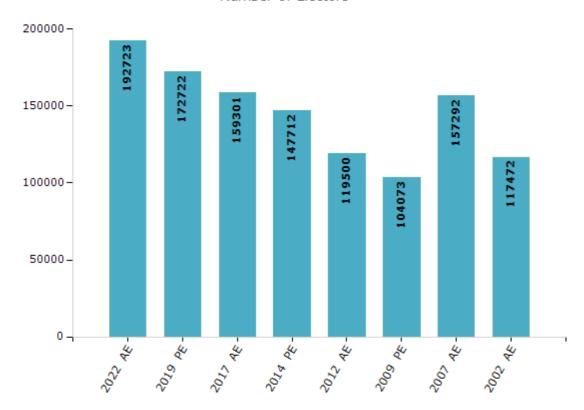

#### **Electors by Male & Female**

| Year    | Male   | Female | Others | Total  |
|---------|--------|--------|--------|--------|
| 2022 AE | 101967 | 90750  | 6      | 192723 |
| 2019 PE | 92642  | 80079  | 1      | 172722 |
| 2017 AE | 85957  | 73344  | 0      | 159301 |
| 2014 PE | 80013  | 67699  | 0      | 147712 |
| 2012 AE | 64158  | 55342  | 0      | 119500 |

| Year    | Male  | Female | Others | Total  |
|---------|-------|--------|--------|--------|
| 2009 PE | 55806 | 48267  | -      | 104073 |
| 2007 AE | 83370 | 73922  | -      | 157292 |
| 2004 PE | -     | -      | -      | -      |
| 2002 AE | 64727 | 52745  | -      | 117472 |
|         |       |        |        |        |

#### Number of Electors

Note: AE: Assembly Election, PE: Assembly Segment of Parliamentary Election