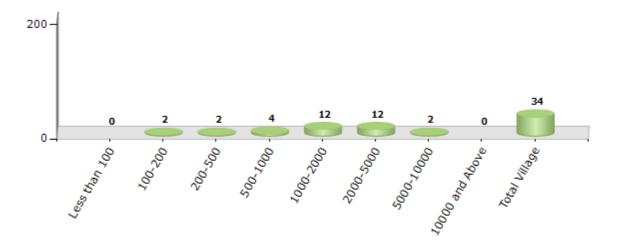

#### Number of Villages by Population Size - 2011

| Less<br>than<br>100 | 100-<br>200 | 200-<br>500 | 500-<br>1000 | 1000-<br>2000 | 2000-<br>5000 | 5000-<br>10000 | 10000<br>and<br>Above | Total<br>Village |
|---------------------|-------------|-------------|--------------|---------------|---------------|----------------|-----------------------|------------------|
| 0                   | 2           | 2           | 4            | 12            | 12            | 2              | 0                     | 34               |

Number of Villages by Population Size - 2011