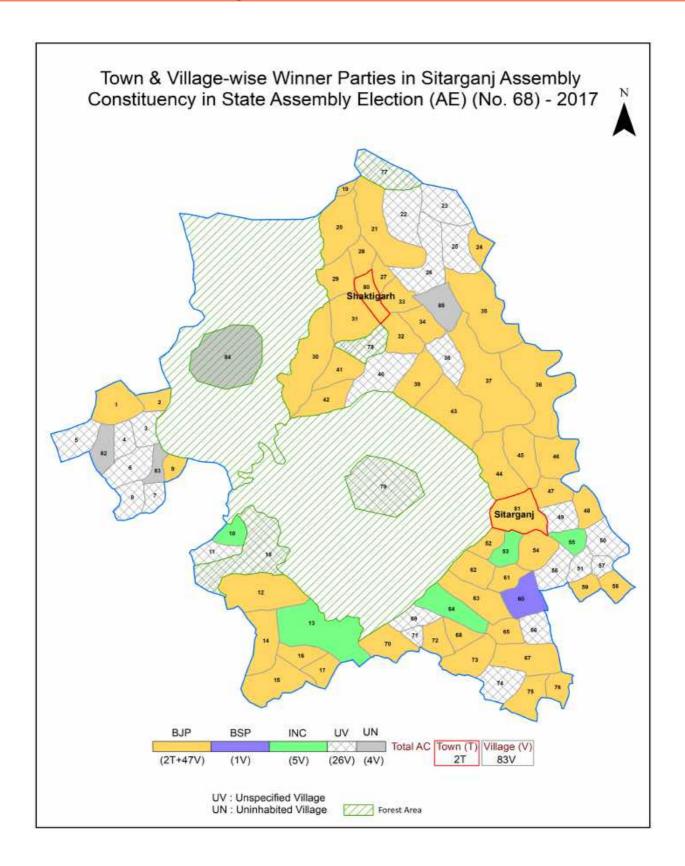

| 143-144                             |  |  |  |
| 12  | Disclaimer                                                                                                                                                                                                                                                                                                                                                                                                                                              | 145                                 |  |  |  |

## **Location & Political Map**



#### **Administrative Setup**

#### List of Village Panchayat & Intermediate Panchayat (Block) Name - 2011

| Village Name   | Village Panchayat Name | Intermediate Panchayat<br>Name    |
|----------------|------------------------|-----------------------------------|
| Ajitpur        | Ajitpur                | Rudrapur                          |
| Arvind Nagar   | Arvind Nagar           | Sitarganj                         |
| Baghora        | Chika Ghat             | Sitarganj                         |
| Baghori        | Baghori                | Sitarganj                         |
| Baheri         | Ajitpur                | Rudrapur                          |
| Baikunthpur    | Baikunthpur            | Sitarganj                         |
| Bara           | Bara                   | Rudrap