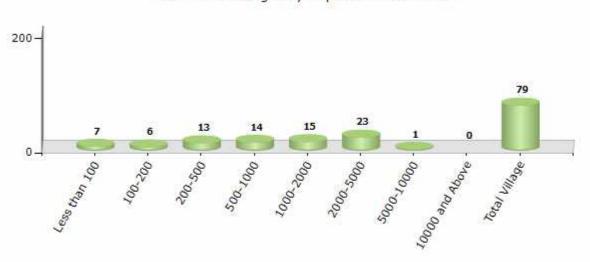

#### Number of Villages by Population Size - 2011

| Less<br>than<br>100 | 100-<br>200 | 200-<br>500 | 500-<br>1000 | 1000-<br>2000 | 2000-<br>5000 | 5000-<br>10000 | 10000<br>and<br>Above | Total<br>Village |
|---------------------|-------------|-------------|--------------|---------------|---------------|----------------|-----------------------|------------------|
| 7                   | 6           | 13          | 14           | 15            | 23            | 1              | 0                     | 79               |

Number of Villages by Population Size - 2011