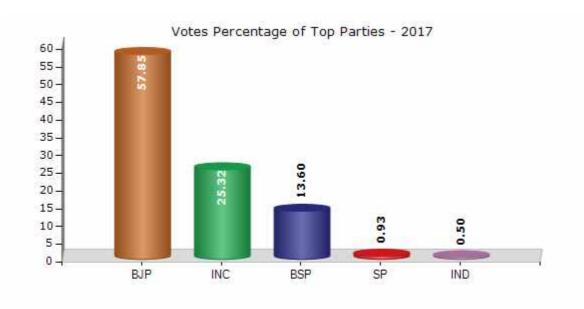

#### **Summary Result of Assembly Election - 2017**

| Candidate Name       | Party | Votes | Votes % |
|----------------------|-------|-------|---------|
| Saurabh Bahuguna     | ВЈР   | 50597 | 57.85   |
| Malti Biswas         | INC   | 22147 | 25.32   |
| Navtej Pal Singh     | BSP   | 11892 | 13.6    |
| Yogendra Kumar Yadav | SP    | 811   | 0.93    |
| Binda Biswas         | IND   | 437   | 0.5     |
| Mobeen Ali           | IND   | 400   | 0.46    |
| Abdul Vaheed         | IND   | 178   | 0.2     |
| Akhtayar Ahamad      | IND   | 155   | 0.18    |
| Hem Chandra          | UKKD  | 136   | 0.16    |
| Raghuvir             | BSRD  | 127   | 0.15    |
|                      | NOTA  | 580   | 0.66    |