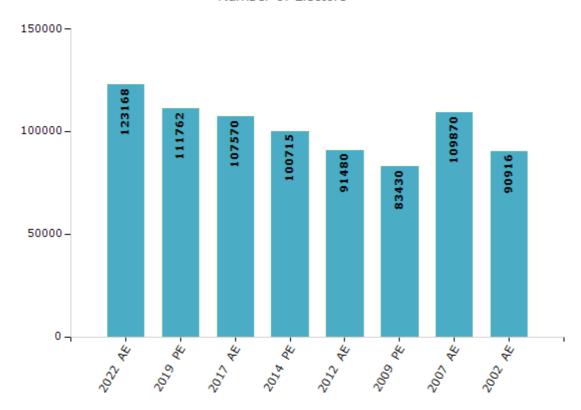

#### **Electors by Male & Female**

| Year    | Male  | Female | Others | Total  |
|---------|-------|--------|--------|--------|
| 2022 AE | 64714 | 58451  | 3      | 123168 |
| 2019 PE | 59540 | 52217  | 5      | 111762 |
| 2017 AE | 57440 | 50130  | 0      | 107570 |
| 2014 PE | 53813 | 46902  | 0      | 100715 |
| 2012 AE | 48966 | 42514  | 0      | 91480  |

| Year    | Male  | Female | Others | Total  |
|---------|-------|--------|--------|--------|
| 2009 PE | 44076 | 39354  | -      | 83430  |
| 2007 AE | 57233 | 52637  | -      | 109870 |
| 2004 PE | -     | -      | -      | -      |
| 2002 AE | 48636 | 42280  | -      | 90916  |
|         |       |        |        |        |

#### Number of Electors

Note: AE: Assembly Election, PE: Assembly Segment of Parliamentary Election