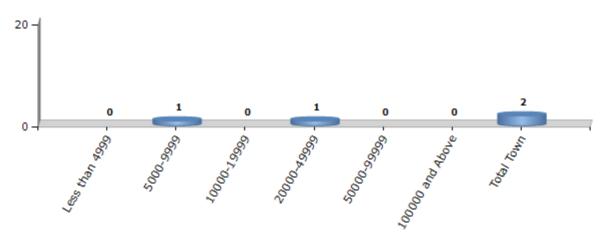

#### **Number of Towns by Population Size - 2011**

| Less than | 5000-9999 | 10000- | 20000- | 50000- | 100000 and | Total |
|-----------|-----------|--------|--------|--------|------------|-------|
| 4999      |           | 19999  | 49999  | 99999  | Above      | Town  |
| 0         | 1         | 0      | 1      | 0      | 0          | 2     |

Number of Towns by Population Size - 2011