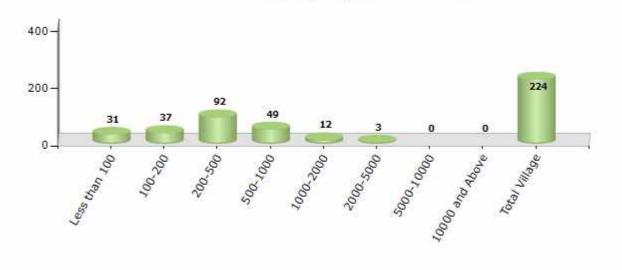

#### Number of Villages by Population Size - 2011

| Less<br>than<br>100 | 100-<br>200 | 200-<br>500 | 500-<br>1000 | 1000-<br>2000 | 2000-<br>5000 | 5000-<br>10000 | 10000<br>and<br>Above | Total<br>Village |
|---------------------|-------------|-------------|--------------|---------------|---------------|----------------|-----------------------|------------------|
| 31                  | 37          | 92          | 49           | 12            | 3             | 0              | 0                     | 224              |

Number of Villages by Population Size - 2011