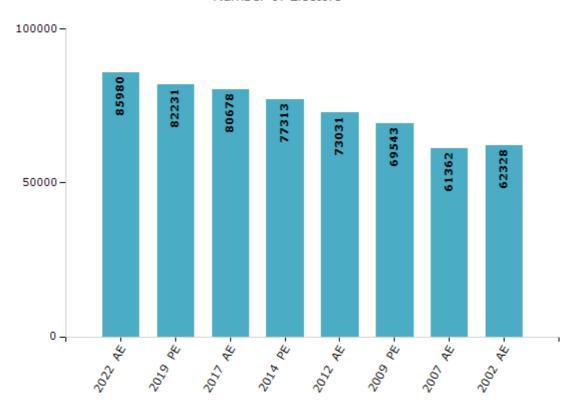

#### **Electors by Male & Female**

| Year    | Male  | Female | Others | Total |
|---------|-------|--------|--------|-------|
| 2022 AE | 43998 | 41982  | 0      | 85980 |
| 2019 PE | 42229 | 40002  | 0      | 82231 |
| 2017 AE | 41383 | 39295  | 0      | 80678 |
| 2014 PE | 39520 | 37793  | 0      | 77313 |
| 2012 AE | 37399 | 35632  | 0      | 73031 |

| Year    | Male  | Female | Others | Total |
|---------|-------|--------|--------|-------|
| 2009 PE | 34815 | 34728  | -      | 69543 |
| 2007 AE | 30244 | 31118  | -      | 61362 |
| 2004 PE | -     | -      | -      | -     |
| 2002 AE | 31091 | 31237  | -      | 62328 |
|         |       |        |        |       |

#### Number of Electors

Note: AE: Assembly Election, PE: Assembly Segment of Parliamentary Election