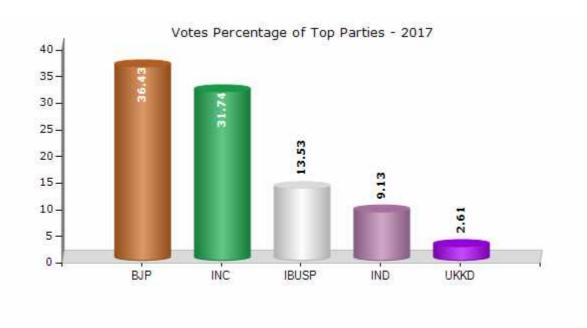

#### **Summary Result of Assembly Election - 2017**

| Candidate Name                 | Party | Votes | Votes % |
|--------------------------------|-------|-------|---------|
| Vijay Singh Panwar(Guddu Bhai) | ВЈР   | 15058 | 36.43   |
| Vikram Singh Negi              | INC   | 13119 | 31.74   |
| Rajeshwar Prasad Painuly       | IBUSP | 5594  | 13.53   |
| Murari Lal Khandwal            | IND   | 3774  | 9.13    |
| Pankaj Vyas                    | UKKD  | 1078  | 2.61    |
| Vijaypal Singh Rawat           | IND   | 1025  | 2.48    |
| Mohan Singh Negi               | IND   | 503   | 1.22    |
| Kedar Lal                      | IND   | 316   | 0.76    |
| Kanak Pal Singh                | BSP   | 307   | 0.74    |
|                                | NOTA  | 556   | 1.35    |