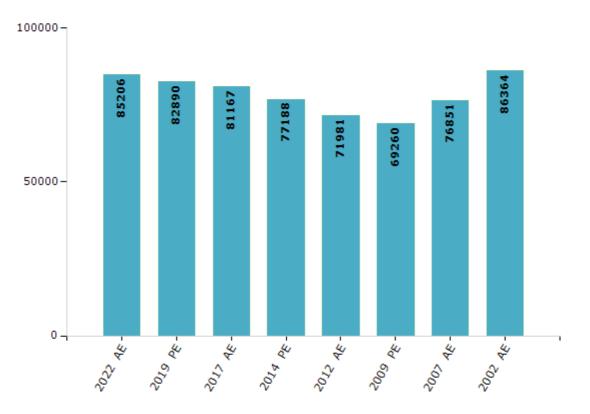

#### **Electors by Male & Female**

| Year    | Male  | Female | Others | Total | Year    | Male  | Female | Others | Total |
|---------|-------|--------|--------|-------|---------|-------|--------|--------|-------|
| 2022 AE | 44352 | 40854  | 0      | 85206 | 2009 PE | 34724 | 34536  | -      | 69260 |
| 2019 PE | 43249 | 39641  | 0      | 82890 | 2007 AE | 37459 | 39392  | -      | 76851 |
| 2017 AE | 42307 | 38859  | 1      | 81167 | 2004 PE | -     | -      | -      | -     |
| 2014 PE | 39967 | 37221  | 0      | 77188 | 2002 AE | 44995 | 41369  | -      | 86364 |
| 2012 AE | 37160 | 34821  | 0      | 71981 |         |       |        |        |       |

Number of Electors

Note : AE : Assembly Election, PE : Assembly Segment of Parliamentary Election