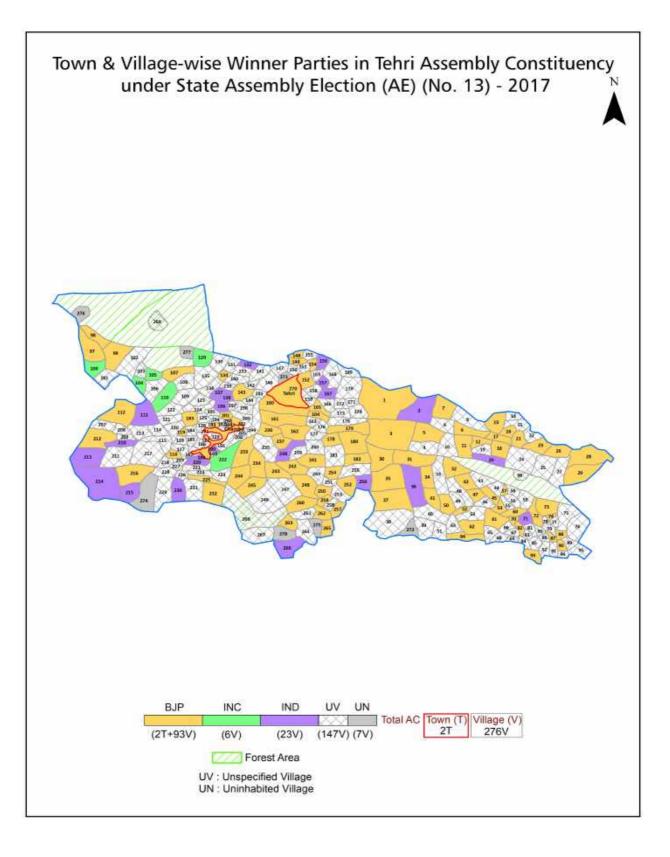

| 171-172  |
| 12  | Disclaimer                                                                                                                                                                                                                                                                                                                                                                                                                                                                                                   | 173      |

### **Location & Political Map**





#### **Administrative Setup**

#### List of Village Panchayat & Intermediate Panchayat (Block) Name - 2011

| Village Name               | Village Panchayat Name | Intermediate Panchayat<br>Name |
|----------------------------|------------------------|--------------------------------|
| Akhori Sain                | Chah Gadoliya          | Jakhnidhar                     |
| Andrethi                   | Kafelna                | Jakhnidhar                     |
| Arakot                     | Arakot                 | Chamba                         |
| Arogi                      | Arakhot                | Chamba                         |
| Badera                     | Sema                   | Jakhnidhar                     |
| Badon Gaon                 | Khatm                  | Chamba