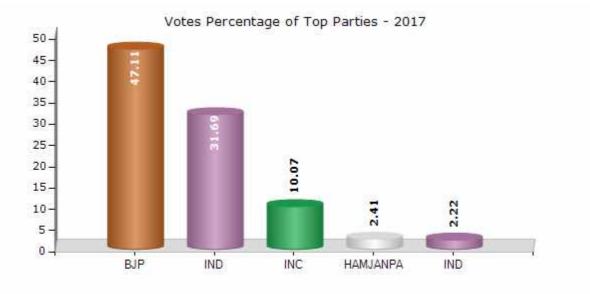

#### Summary Result of Assembly Election - 2017

| Candidate Name          | Party    | Votes | Votes % |
|-------------------------|----------|-------|---------|
| Dhan Singh Negi         | ВЈР      | 20896 | 47.11   |
| Dinesh Dhanai           | IND      | 14056 | 31.69   |
| Narendra Chand Ramola   | INC      | 4466  | 10.07   |
| Sushil Chandra Bahuguna | НАМЈАПРА | 1067  | 2.41    |
| Sanjay Kumar Maithani   | IND      | 984   | 2.22    |
| Trilok Singh Negi       | IND      | 722   | 1.63    |
| Gopal Dutt Chamoli      | IND      | 585   | 1.32    |
| Budhi Singh Pundir      | UKKD     | 507   | 1.14    |
| Bhagwan Singh Rana      | СРМ      | 285   | 0.64    |
| Ganesh Kudiyal          | IND      | 180   | 0.41    |
| Somi Lal                | BSP      | 133   | 0.3     |
|                         | ΝΟΤΑ     | 476   | 1.07    |