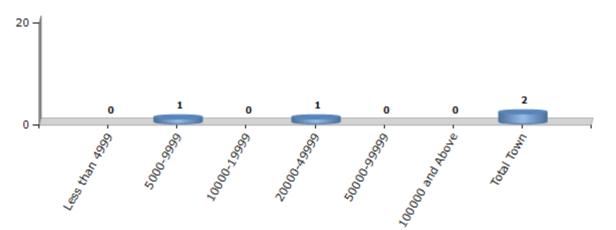

#### Number of Towns by Population Size - 2011

| Less than | 5000-9999 | 10000- | 20000- | 50000- | 100000 and | Total |
|-----------|-----------|--------|--------|--------|------------|-------|
| 4999      |           | 19999  | 49999  | 99999  | Above      | Town  |
| 0         | 1         | 0      | 1      | 0      | 0          | 2     |

Number of Towns by Population Size - 2011

indiastatelections