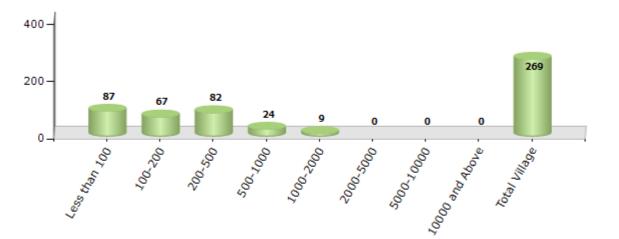

#### Number of Villages by Population Size - 2011

| Less<br>than<br>100 | 100-<br>200 | 200-<br>500 | 500-<br>1000 | 1000-<br>2000 | 2000-<br>5000 | 5000-<br>10000 | 10000<br>and<br>Above | Total<br>Village |  |
|---------------------|-------------|-------------|--------------|---------------|---------------|----------------|-----------------------|------------------|--|
| 87                  | 67          | 82          | 24           | 9             | 0             | 0              | 0                     | 269              |  |

Number of Villages by Population Size - 2011