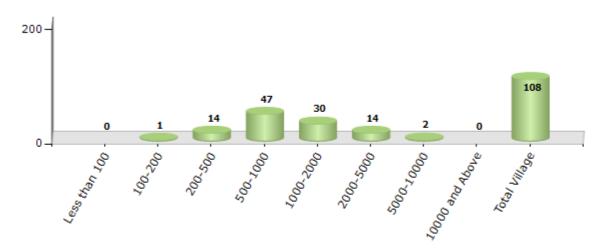

#### Number of Villages by Population Size - 2011

| Less<br>than<br>100 | 100-<br>200 | 200-<br>500 | 500-<br>1000 | 1000-<br>2000 | 2000-<br>5000 | 5000-<br>10000 | 10000<br>and<br>Above | Total<br>Village |
|---------------------|-------------|-------------|--------------|---------------|---------------|----------------|-----------------------|------------------|
| 0                   | 1           | 14          | 47           | 30            | 14            | 2              | 0                     | 108              |

Number of Villages by Population Size - 2011