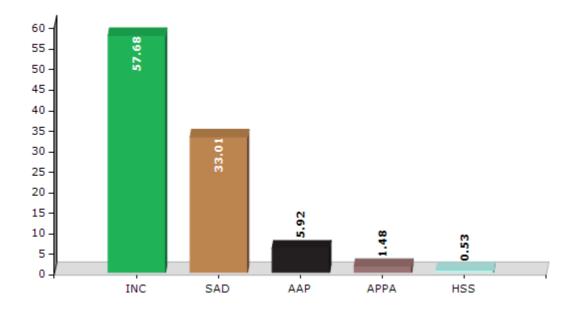

#### **Summary Result of Assembly Election - 2017**

| Candidate Name           | Party | Votes | Votes % |
|--------------------------|-------|-------|---------|
| Barindermeet Singh Pahra | INC   | 67709 | 57.68   |
| Gurbachan Singh Babehali | SAD   | 38753 | 33.01   |
| Amarjit Singh Chahal     | AAP   | 6949  | 5.92    |
| Sucha Singh Chhotepur    | АРРА  | 1740  | 1.48    |
| Sandeep Kumar            | HSS   | 618   | 0.53    |
| Major Som Nath           | BSP   | 564   | 0.48    |
| Pankaj                   | HINUP | 270   | 0.23    |
| Swaranjit Singh          | IND   | 194   | 0.17    |
|                          | NOTA  | 593   | 0.51    |

#### Votes Percentage of Top Parties - 2017