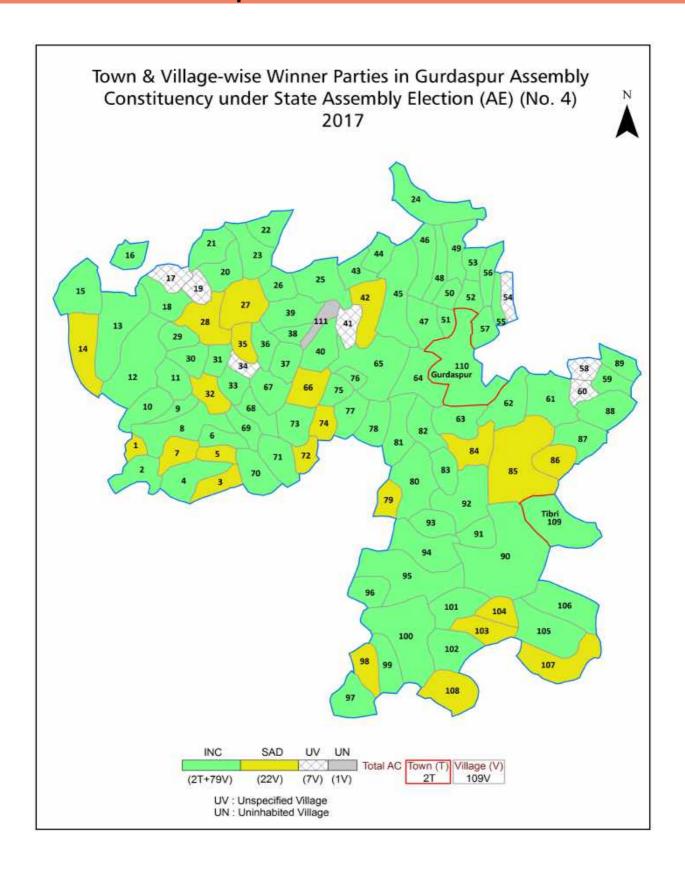

## Contents

| No. | Particulars                                                                                                                                                                                                                                                                                                                                                                                                                                                       | Page No. |  |  |  |  |
|-----|-------------------------------------------------------------------------------------------------------------------------------------------------------------------------------------------------------------------------------------------------------------------------------------------------------------------------------------------------------------------------------------------------------------------------------------------------------------------|----------|--|--|--|--|
| 1   | Introduction  Assembly Constituency - (Vidhan Sabha) at a Glance   Features of Assembly as per Delimitation Commission of India (2008)                                                                                                                                                                                                                                                                                                                            | 1-2      |  |  |  |  |
|     | Location and Political Maps                                                                                                                                                                                                                                                                                                                                                                                                                                       |          |  |  |  |  |
| 2   | Location Map   Boundaries of Assembly Constituency - (Vidhan Sabha) in District   Boundaries of Assembly Constituency under Parliamentary Constituency - (Lok Sabha)   Town & Village-wise Winner Parties- 2024, 2022, 2019, 2017, 2014, 2012 and 2009                                                                                                                                                                                                            | 3-11     |  |  |  |  |
|     | Administrative Setup (2011)                                                                                                                                                                                                                                                                                                                                                                                                                                       |          |  |  |  |  |
| 3   | District   Sub-district   Towns   Villages   Inhabited Villages   Uninhabited<br>Villages   Village Panchayat   Intermediate Panchayat                                                                                                                                                                                                                                                                                                                            | 12-18    |  |  |  |  |
|     | Demographics (2011)                                                                                                                                                                                                                                                                                                                                                                                                                                               |          |  |  |  |  |
| 4   | Population   Households   Rural/Urban Population   Towns and Villages by Population Size   Sex Ratio (Total & 0-6 Years)   Religious Population   Social Population   Literacy Rate                                                                                                                                                                                                                                                                               | 19-20    |  |  |  |  |
|     | Electoral Features                                                                                                                                                                                                                                                                                                                                                                                                                                                |          |  |  |  |  |
| 5   | Important Dates of Last Elections Held   Electors by Gender   Service Electors   Voters   Voters Turnout   Polling Stations & Average Number of Electors per Polling Station   Electors by Age Group   Present Elected Representatives                                                                                                                                                                                                                            | 21-26    |  |  |  |  |
|     | Historical Summary Election Results                                                                                                                                                                                                                                                                                                                                                                                                                               |          |  |  |  |  |
| 6   | Vote Share of Major Parties   Winning Margin (Number & Percentage)   Polarity of Parties   Summary Result of Assembly Segment of Parliamentary Elections 2024, 2019, 2014, 2009, 2004 and 1999   Summary Result of Assembly Elections 2022, 2017, 2012, 2007, 2002, 1997, 1992, 1985, 1980, 1977, 1972, 1969, 1967, 1962, 1957 and 1952                                                                                                                           | 27-51    |  |  |  |  |
|     | Polling Station Level Election Results                                                                                                                                                                                                                                                                                                                                                                                                                            |          |  |  |  |  |
| 7   | Name and Number of Polling Station 2024, 2022, 2019, 2017, 2014, 2012 and 2009   Polling Station-wise Electors, Voters & Voters Turnout 2024, 2022, 2019, 2017, 2014, 2012 and 2009   Polling Station wise Elections Results 2024, 2022, 2019, 2017, 2014, 2012 and 2009                                                                                                                                                                                          | 52-167   |  |  |  |  |
| 8   | Panchayat Election Results                                                                                                                                                                                                                                                                                                                                                                                                                                        | 168-167  |  |  |  |  |
|     | Panchayat Result 2013  Share of Assembly Constituency                                                                                                                                                                                                                                                                                                                                                                                                             |          |  |  |  |  |
| 9   | Share of Assembly Constituency Share of Assembly Constituency - (Vidhan Sabha) in State, District and Parliamentary Constituency - (Lok Sabha)                                                                                                                                                                                                                                                                                                                    | 168      |  |  |  |  |
|     | Socio-Economic Amenities (2011)                                                                                                                                                                                                                                                                                                                                                                                                                                   |          |  |  |  |  |
| 10  | ccess to Administrative Units   Agricultural, Manufacturing and Industrial ommodities   Demographic Indicators   Education   Health & Manpower   rinking Water Supply   Sanitation   Entertainment and Recreations   170-18    frastructure   Power   Food Allocation Distribution and Marketing of   Griculture Commodities Infrastructure   Transport and Road Infrastructure   Demmunication   Banking and Financial Services   Land Use   Irrigation   Dource |          |  |  |  |  |
| 11  | Abbreviation & Sources                                                                                                                                                                                                                                                                                                                                                                                                                                            | 185      |  |  |  |  |
| 12  | Disclaimer                                                                                                                                                                                                                                                                                                                                                                                                                                                        | 186      |  |  |  |  |