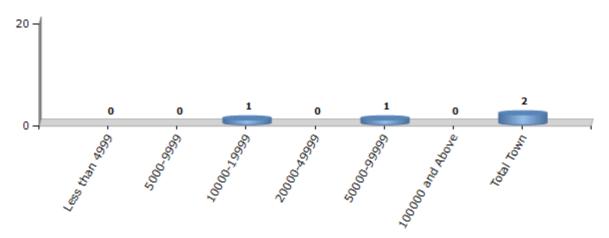

#### **Number of Towns by Population Size - 2011**

| Less than | 5000-9999 | 10000- | 20000- | 50000- | 100000 and | Total |
|-----------|-----------|--------|--------|--------|------------|-------|
| 4999      |           | 19999  | 49999  | 99999  | Above      | Town  |
| 0         | 0         | 1      | 0      | 1      | 0          | 2     |

Number of Towns by Population Size - 2011