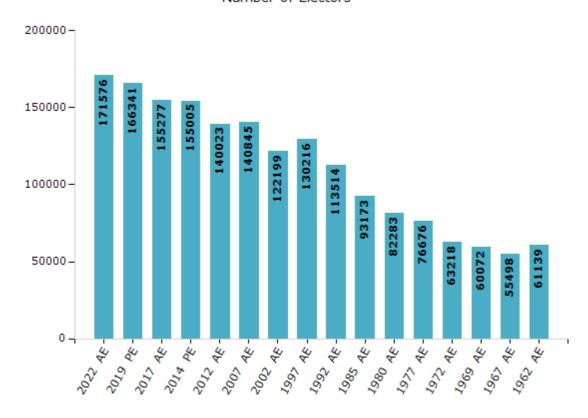

#### **Electors by Male & Female**

| Year    | Male  | Female | Others | Total  |
|---------|-------|--------|--------|--------|
| 2022 AE | 90848 | 80723  | 5      | 171576 |
| 2019 PE | 88100 | 78237  | 4      | 166341 |
| 2017 AE | 82102 | 73175  | 0      | 155277 |
| 2014 PE | 80866 | 74138  | 1      | 155005 |
| 2012 AE | 73086 | 66937  | 0      | 140023 |
| 2009 PE | -     | -      | -      | -      |
| 2007 AE | 71531 | 69314  | -      | 140845 |
| 2004 PE | -     | -      | -      | -      |
| 2002 AE | 63095 | 59104  | -      | 122199 |
| 1999 PE | -     | -      | -      | -      |
| 1997 AE | 66917 | 63299  | -      | 130216 |

| Year    | Male  | Female | Others | Total  |
|---------|-------|--------|--------|--------|
| 1992 AE | 58085 | 55429  | -      | 113514 |
| 1985 AE | 48264 | 44909  | -      | 93173  |
| 1980 AE | 42970 | 39313  | -      | 82283  |
| 1977 AE | 40379 | 36297  | -      | 76676  |
| 1972 AE | 33306 | 29912  | -      | 63218  |
| 1969 AE | 31278 | 28794  | -      | 60072  |
| 1967 AE | -     | -      | -      | 55498  |
| 1962 AE | -     | -      | -      | 61139  |
| 1957 AE | -     | -      | -      | -      |
| 1952 AE | -     | -      | -      | -      |
|         |       |        |        |        |

#### Number of Electors

Note: AE: Assembly Election, PE: Assembly Segment of Parliamentary Election