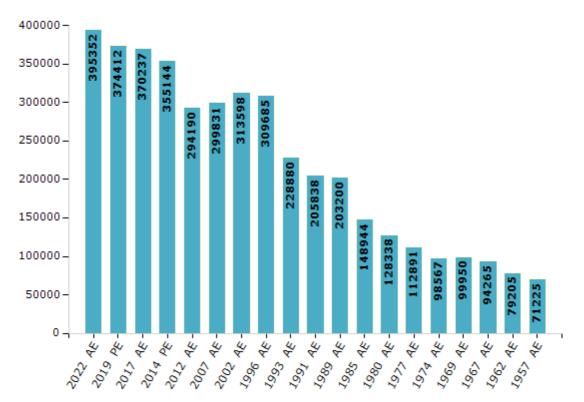

#### **Electors by Male & Female**

| Year    | Male   | Female | Others | Total  | Year    | Male   | Female | Others | Total  |
|---------|--------|--------|--------|--------|---------|--------|--------|--------|--------|
| 2022 AE | 210277 | 185042 | 33     | 395352 | 1991 AE | 113210 | 92628  | -      | 205838 |
| 2019 PE | 199962 | 174422 | 28     | 374412 | 1989 AE | 111761 | 91439  | -      | 203200 |
| 2017 AE | 198258 | 171946 | 33     | 370237 | 1985 AE | 82647  | 66297  | -      | 148944 |
| 2014 PE | 191326 | 163792 | 26     | 355144 | 1980 AE | 70597  | 57741  | -      | 128338 |
| 2012 AE | 162963 | 131221 | 6      | 294190 | 1977 AE | 62035  | 50856  | -      | 112891 |
| 2009 PE | -      | -      | -      | -      | 1974 AE | 54258  | 44309  | -      | 98567  |
| 2007 AE | 161086 | 138745 | -      | 299831 | 1969 AE | 53233  | 46717  | -      | 99950  |
| 2004 PE | -      | -      | -      | -      | 1967 AE | -      | -      | -      | 94265  |
| 2002 AE | 168076 | 145522 | -      | 313598 | 1962 AE | -      | -      | -      | 79205  |
| 1999 PE | -      | -      | -      | -      | 1957 AE | -      | -      | -      | 71225  |
| 1996 AE | 174502 | 135183 | -      | 309685 | 1952 AE | -      | -      | -      | -      |
| 1993 AE | 125889 | 102991 | -      | 228880 |         |        |        |        |        |

Number of Electors

Note : AE : Assembly Election, PE : Assembly Segment of Parliamentary Election