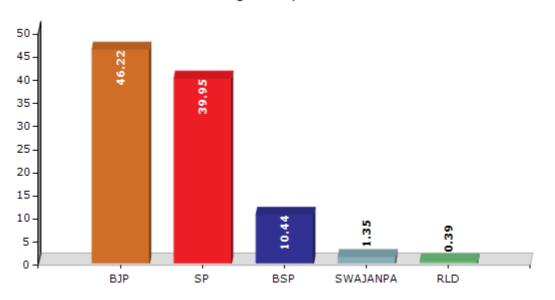

#### Summary Result of Assembly Election - 2017

| Candidate Name      | Party    | Votes  | Votes % |
|---------------------|----------|--------|---------|
| Sanjeev Raja        | BJP      | 113752 | 46.22   |
| Zafar Alam          | SP       | 98312  | 39.95   |
| Mohd Arif           | BSP      | 25704  | 10.44   |
| Rajkumar            | SWAJANPA | 3325   | 1.35    |
| Lav Kumar Bansal    | RLD      | 948    | 0.39    |
| Sanjeev Kumar       | IND      | 677    | 0.28    |
| Atul Goswami        | LD       | 616    | 0.25    |
| Dr. L.B Dayashankar | IND      | 517    | 0.21    |
| Kashav Dev          | IND      | 343    | 0.14    |
| Gulzar Ahmad        | PECP     | 292    | 0.12    |
| Prem Pal            | RPI(A)   | 253    | 0.1     |
|                     | ΝΟΤΑ     | 1375   | 0.56    |

Votes Percentage of Top Parties - 2017