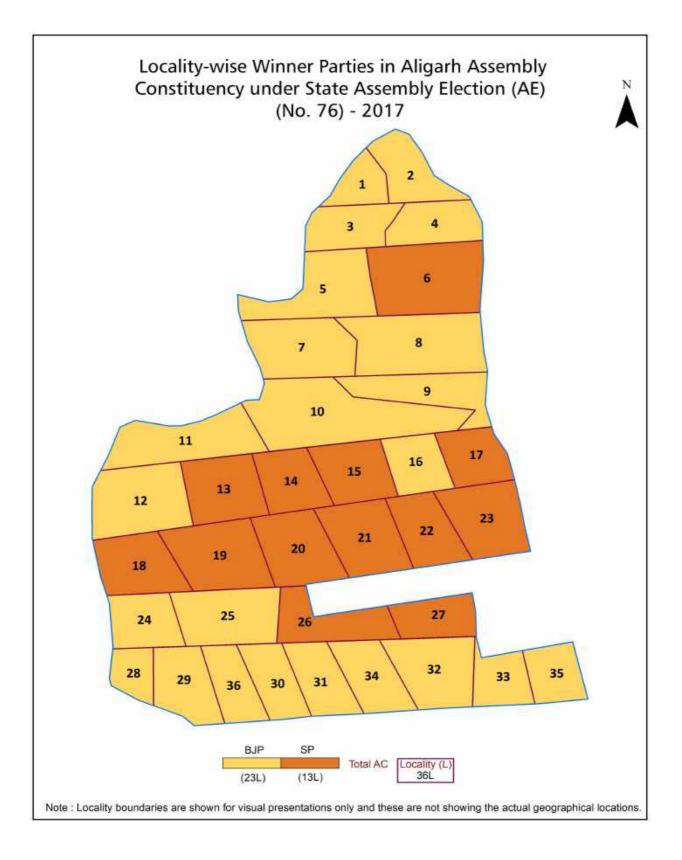

| 257-260  |
| 10  | Disclaimer                                                                                                                                                                                                                                                                                                                                                                                             | 261      |

#### Location & Political Map





#### **Electoral Features**

#### **Electors by Male & Female**

| Year    | Male   | Female | Others | Total  | Year    | Male   | Female | Others | Total  |
|---------|--------|--------|--------|--------|---------|--------|--------|--------|--------|
| 2022 AE | 210277 | 185042 | 33     | 395352 | 1991 AE | 113210 | 92628  | -      | 205838 |
| 2019 PE | 199962 | 174422 | 28     | 374412 | 1989 AE | 111761 | 91439  | -      | 203200 |
| 2017 AE | 198258 | 171946 | 33     | 370237 | 1985 AE | 82647  | 66297  | -      | 148944 |
| 2014 PE | 191326 | 163792 | 26     | 355144 | 1980 AE | 70597  | 57741  | -      | 128338 |
| 2012 AE | 162963 | 131221 | 6      | 294190 | 1977 AE | 62035  | 50856  | -      | 112891 |
| 2009 PE | -      | -      | -      | -      | 1974 AE | 54258  | 44309