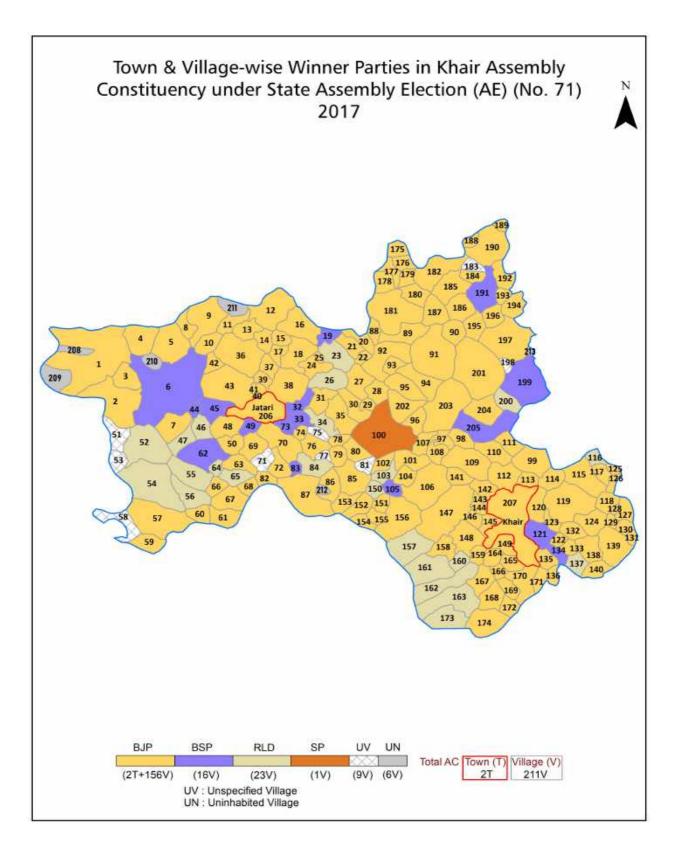

| 349-352  |
| 12  | Disclaimer                                                                                                                                                                                                                                                                                                                                                                                                                                                                                                   | 353      |

### **Location & Political Map**





#### **Administrative Setup**

#### List of Village Panchayat & Intermediate Panchayat (Block) Name - 2011

| Village Name | Village Panchayat Name | Intermediate Panchayat<br>Name |
|--------------|------------------------|--------------------------------|
| Adampur      | Radampur               | Tappal                         |
| Ahraula      | Ahraula                | Khair                          |
| Aidalpur     | Aidalpur               | Khair                          |
| Ainchana     | Ainchana               | Khair                          |
| Andala       | Andala                 | Khair                          |
| Anjana       | Anjana                 | Chandaus                       |
| Arni         | Arni                   | Khair                          |
| Arrana