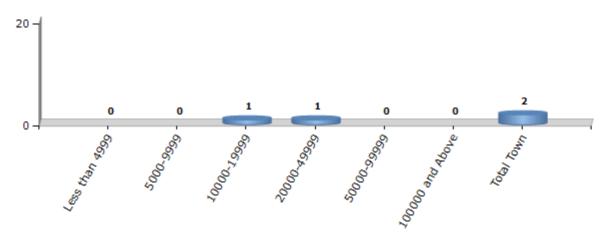

#### Number of Towns by Population Size - 2011

| Less than | 5000-9999 | 10000- | 20000- | 50000- | 100000 and | Total |
|-----------|-----------|--------|--------|--------|------------|-------|
| 4999      |           | 19999  | 49999  | 99999  | Above      | Town  |
| 0         | 0         | 1      | 1      | 0      | 0          | 2     |

Number of Towns by Population Size - 2011

Total 181923

125667 117252

112573

95453 -154630