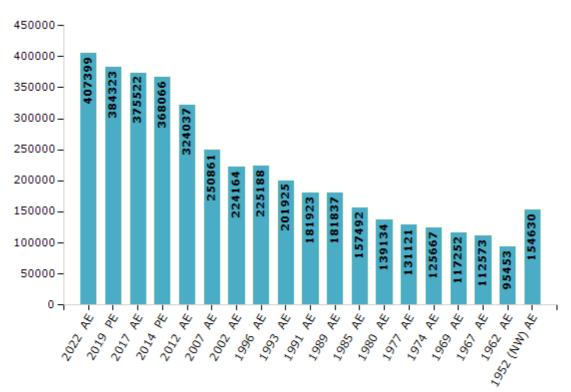

#### **Electors by Male & Female**

| Year    | Male   | Female | Others | Total  | Year         | Male   | Female |
|---------|--------|--------|--------|--------|--------------|--------|--------|
| 2022 AE | 219345 | 188032 | 22     | 407399 | 1991 AE      | 100058 | 81865  |
| 2019 PE | 208422 | 175881 | 20     | 384323 | 1989 AE      | 100014 | 81823  |
| 2017 AE | 202393 | 173106 | 23     | 375522 | 1985 AE      | 86904  | 70588  |
| 2014 PE | 198991 | 169051 | 24     | 368066 | 1980 AE      | 76781  | 62353  |
| 2012 AE | 179787 | 144250 | 0      | 324037 | 1977 AE      | 72107  | 59014  |
| 2009 PE | -      | -      | -      | -      | 1974 AE      | 69455  | 56212  |
| 2007 AE | 136862 | 113999 | -      | 250861 | 1969 AE      | 64623  | 52629  |
| 2004 PE | -      | -      | -      | -      | 1967 AE      | -      | -      |
| 2002 AE | 123441 | 100723 | -      | 224164 | 1962 AE      | -      | -      |
| 1999 PE | -      | -      | -      | -      | 1957 AE      | -      | -      |
| 1996 AE | 124864 | 100324 | -      | 225188 | 1952 (NW) AE | -      | -      |
| 1993 AE | 111236 | 90689  | -      | 201925 |              |        |        |

Note : AE : Assembly Election, PE : Assembly Segment of Parliamentary Election, (NW) : Khair Cum Koil North West