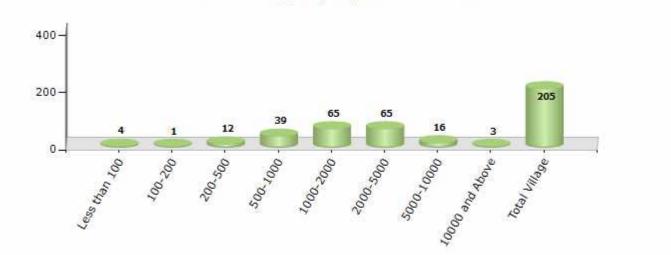

#### Number of Villages by Population Size - 2011

| Less<br>than<br>100 | 100-<br>200 | 200-<br>500 | 500-<br>1000 | 1000-<br>2000 | 2000-<br>5000 | 5000-<br>10000 | 10000<br>and<br>Above | Total<br>Village |
|---------------------|-------------|-------------|--------------|---------------|---------------|----------------|-----------------------|------------------|
| 4                   | 1           | 12          | 39           | 65            | 65            | 16             | 3                     | 205              |

Number of Villages by Population Size - 2011