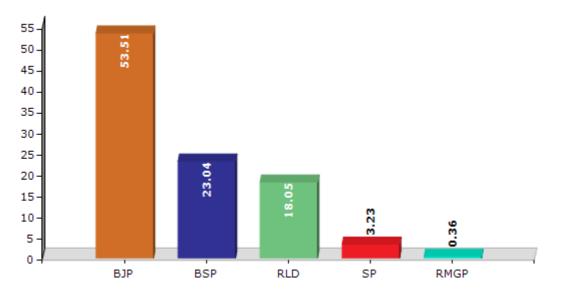

#### Summary Result of Assembly Election - 2017

| Candidate Name      | Party    | Votes  | Votes % |
|---------------------|----------|--------|---------|
| Anoop               | ВЈР      | 124198 | 53.51   |
| Rakesh Kumar Maurya | BSP      | 53477  | 23.04   |
| Om Pal Singh        | RLD      | 41888  | 18.05   |
| Prashant Kumar      | SP       | 7496   | 3.23    |
| Raj Kumar           | RMGP     | 844    | 0.36    |
| Anil Pratap Singh   | BSRD     | 713    | 0.31    |
| Pragya Devi         | SWAJANPA | 641    | 0.28    |
| Mamta Devi          | VIP      | 549    | 0.24    |
| Manoj               | SAJPCS   | 341    | 0.15    |
| Ravi Kumar          | BMUP     | 320    | 0.14    |
|                     | ΝΟΤΑ     | 1651   | 0.71    |

#### Votes Percentage of Top Parties - 2017