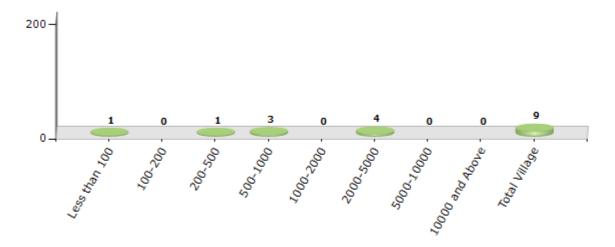

#### Number of Villages by Population Size - 2011

| Less<br>than<br>100 | 100-<br>200 | 200-<br>500 | 500-<br>1000 | 1000-<br>2000 | 2000-<br>5000 | 5000-<br>10000 | 10000<br>and<br>Above | Total<br>Village |
|---------------------|-------------|-------------|--------------|---------------|---------------|----------------|-----------------------|------------------|
| 1                   | 0           | 1           | 3            | 0             | 4             | 0              | 0                     | 9                |

Number of Villages by Population Size - 2011