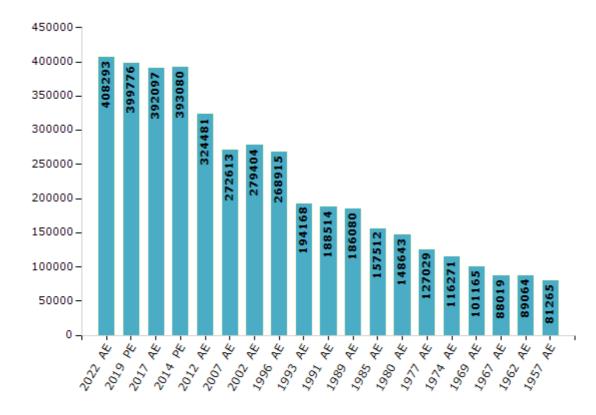

#### **Electors by Male & Female**

| Year    | Male   | Female | Others | Total  | Year    | Male   | Female | Others | Total  |
|---------|--------|--------|--------|--------|---------|--------|--------|--------|--------|
| 2022 AE | 222736 | 185420 | 137    | 408293 | 1991 AE | 104151 | 84363  | -      | 188514 |
| 2019 PE | 218752 | 180909 | 115    | 399776 | 1989 AE | 102277 | 83803  | -      | 186080 |
| 2017 AE | 215214 | 176778 | 105    | 392097 | 1985 AE | 86632  | 70880  | -      | 157512 |
| 2014 PE | 216906 | 176073 | 101    | 393080 | 1980 AE | 81758  | 66885  | -      | 148643 |
| 2012 AE | 180574 | 143892 | 15     | 324481 | 1977 AE | 69919  | 57110  | -      | 127029 |
| 2009 PE | -      | -      | -      | -      | 1974 AE | 65145  | 51126  | -      | 116271 |
| 2007 AE | 151985 | 120628 | -      | 272613 | 1969 AE | 55694  | 45471  | -      | 101165 |
| 2004 PE | -      | -      | -      | -      | 1967 AE | -      | -      | -      | 88019  |
| 2002 AE | 158631 | 120773 | -      | 279404 | 1962 AE | -      | -      | -      | 89064  |
| 1999 PE | -      | -      | -      | -      | 1957 AE | -      | -      | -      | 81265  |
| 1996 AE | 147905 | 121010 | -      | 268915 | 1952 AE | -      | -      | -      | -      |
| 1993 AE | 104800 | 89368  | -      | 194168 |         |        |        |        |        |

#### Number of Electors

Note: AE: Assembly Election, PE: Assembly Segment of Parliamentary Election