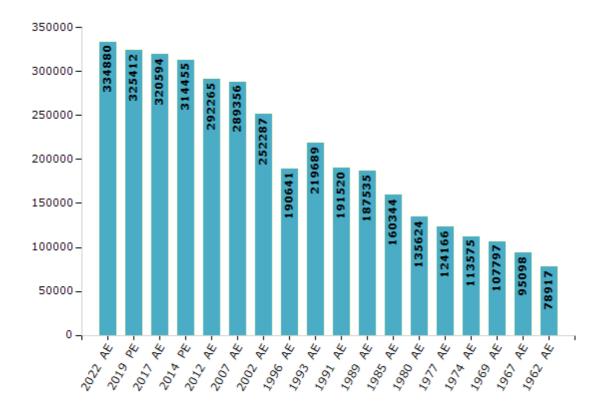

#### **Electors by Male & Female**

| Year    | Male   | Female | Others | Total  | Year    | Male   | Female | Other |
|---------|--------|--------|--------|--------|---------|--------|--------|-------|
| 2022 AE | 180775 | 154042 | 63     | 334880 | 1991 AE | 106041 | 85479  |       |
| 2019 PE | 177604 | 147791 | 17     | 325412 | 1989 AE | 103159 | 84376  |       |
| 2017 AE | -      | -      | -      | 320594 | 1985 AE | 88184  | 72160  |       |
| 2014 PE | 172195 | 142249 | 11     | 314455 | 1980 AE | 74613  | 61011  |       |
| 2012 AE | 159350 | 132910 | 5      | 292265 | 1977 AE | 68467  | 55699  |       |
| 2009 PE | -      | -      | -      | -      | 1974 AE | 62467  | 51108  |       |
| 2007 AE | 157348 | 132008 | -      | 289356 | 1969 AE | 59314  | 48483  |       |
| 2004 PE | -      | -      | -      | -      | 1967 AE | -      | -      |       |
| 2002 AE | 160914 | 91373  | -      | 252287 | 1962 AE | -      | -      |       |
| 1999 PE | -      | -      | -      | -      | 1957 AE | -      | -      |       |
| 1996 AE | 134653 | 55988  | -      | 190641 | 1952 AE | -      | -      |       |
| 1993 AE | 120852 | 98837  | -      | 219689 |         |        |        |       |

#### Number of Electors

Note: AE: Assembly Election, PE: Assembly Segment of Parliamentary Election