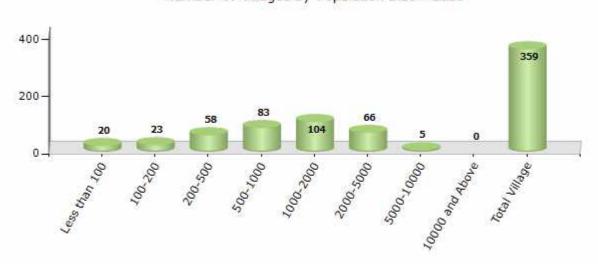

#### Number of Villages by Population Size - 2011

| Less<br>than<br>100 | 100-<br>200 | 200-<br>500 | 500-<br>1000 | 1000-<br>2000 | 2000-<br>5000 | 5000-<br>10000 | 10000<br>and<br>Above | Total<br>Village |
|---------------------|-------------|-------------|--------------|---------------|---------------|----------------|-----------------------|------------------|
| 20                  | 23          | 58          | 83           | 104           | 66            | 5              | 0                     | 359              |

Number of Villages by Population Size - 2011