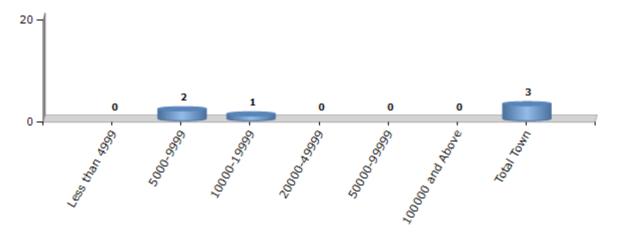

#### **Number of Towns by Population Size - 2011**

| Less than<br>4999 | 5000-9999 | 10000-<br>19999 | 20000-<br>49999 | 50000-<br>99999 | 100000 and<br>Above | Total<br>Town |
|-------------------|-----------|-----------------|-----------------|-----------------|---------------------|---------------|
| 0                 | 2         | 1               | 0               | 0               | 0                   | 3             |

Number of Towns by Population Size - 2011