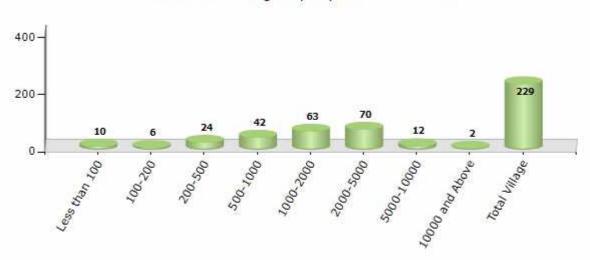

#### Number of Villages by Population Size - 2011

| Less<br>than<br>100 | 100-<br>200 | 200-<br>500 | 500-<br>1000 | 1000-<br>2000 | 2000-<br>5000 | 5000-<br>10000 | 10000<br>and<br>Above | Total<br>Village |
|---------------------|-------------|-------------|--------------|---------------|---------------|----------------|-----------------------|------------------|
| 10                  | 6           | 24          | 42           | 63            | 70            | 12             | 2                     | 229              |