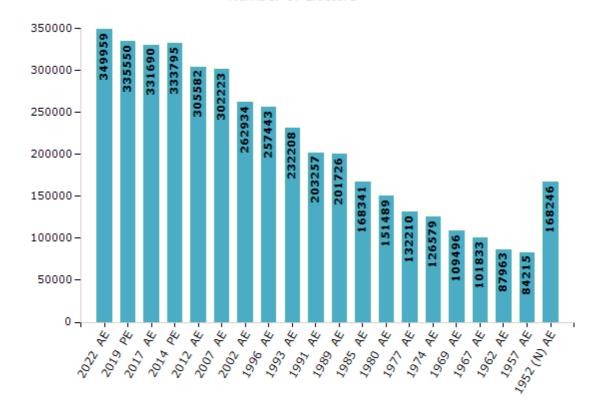

#### **Electors by Male & Female**

| Year    | Male   | Female | Others | Total  |
|---------|--------|--------|--------|--------|
| 2022 AE | 191420 | 158491 | 48     | 349959 |
| 2019 PE | 185594 | 149930 | 26     | 335550 |
| 2017 AE | -      | -      | -      | 331690 |
| 2014 PE | 184949 | 148824 | 22     | 333795 |
| 2012 AE | 168660 | 136913 | 9      | 305582 |
| 2009 PE | -      | -      | -      | -      |
| 2007 AE | 165685 | 136538 | -      | 302223 |
| 2004 PE | -      | -      | -      | -      |
| 2002 AE | 143707 | 119227 | -      | 262934 |
| 1999 PE | -      | -      | -      | -      |
| 1996 AE | 141594 | 115849 | -      | 257443 |
| 1993 AE | 127781 | 104427 | -      | 232208 |

| Year        | Male   | Female | Others | Total  |
|-------------|--------|--------|--------|--------|
| 1991 AE     | 112174 | 91083  | -      | 203257 |
| 1989 AE     | 110950 | 90776  | -      | 201726 |
| 1985 AE     | 92588  | 75753  | -      | 168341 |
| 1980 AE     | 84827  | 66662  | -      | 151489 |
| 1977 AE     | 72746  | 59464  | -      | 132210 |
| 1974 AE     | 69620  | 56959  | -      | 126579 |
| 1969 AE     | 60334  | 49162  | -      | 109496 |
| 1967 AE     | -      | -      | -      | 101833 |
| 1962 AE     | -      | -      | -      | 87963  |
| 1957 AE     | -      | -      | -      | 84215  |
| 1952 (N) AE | -      | -      | -      | 168246 |
|             |        |        |        |        |

#### Number of Electors

 $\textbf{Note:} \ \textbf{AE:} \ \textbf{Assembly Election, PE:} \ \textbf{Assembly Segment of Parliamentary Election, (N):} \ \textbf{Karchana North Cum Chail South}$ 