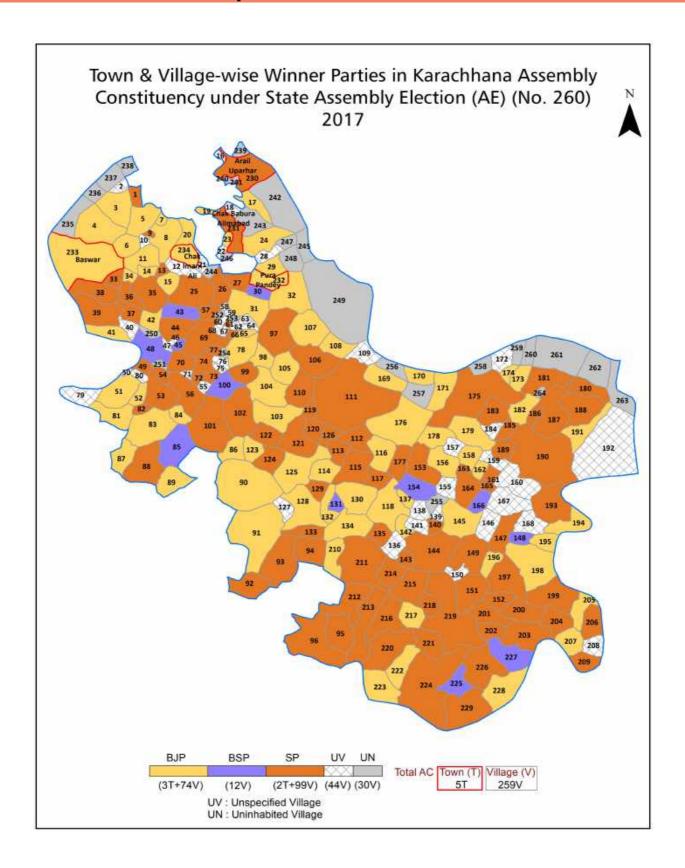

#### **Polling Station Level Election Results**

Polling Station-wise Votes Secured by Overall Top Five Parties in Karachhana Assembly in Assembly Election (AE) under Allahabad Parliamentary Constituency in Uttar Pradesh (2022)