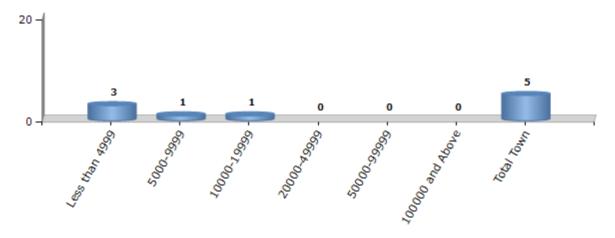

#### **Number of Towns by Population Size - 2011**

| Less than<br>4999 | 5000-9999 | 10000-<br>19999 | 20000-<br>49999 | 50000-<br>99999 | 100000 and<br>Above | Total<br>Town |
|-------------------|-----------|-----------------|-----------------|-----------------|---------------------|---------------|
| 3                 | 1         | 1               | 0               | 0               | 0                   | 5             |

Number of Towns by Population Size - 2011