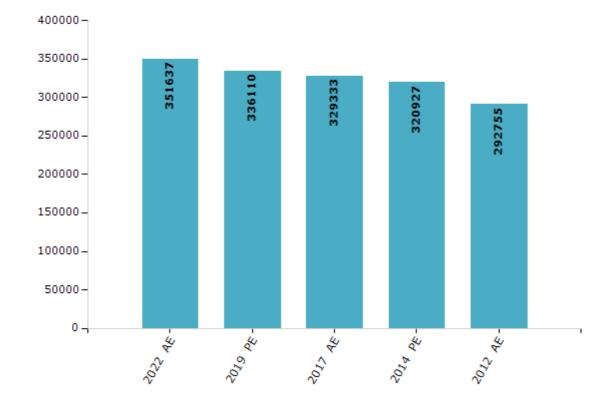

#### **Electors by Male & Female**

| Year    | Male   | Female | Others | Total  | Year    | Male | Female | Others | Total |
|---------|--------|--------|--------|--------|---------|------|--------|--------|-------|
| 2022 AE | 189973 | 161641 | 23     | 351637 | 1991 AE | -    | -      | -      | -     |
| 2019 PE | 182045 | 154046 | 19     | 336110 | 1989 AE | -    | -      | -      | -     |
| 2017 AE | 178713 | 150601 | 19     | 329333 | 1985 AE | -    | -      | -      | -     |
| 2014 PE | 173881 | 147029 | 17     | 320927 | 1980 AE | -    | -      | -      | -     |
| 2012 AE | 157488 | 135253 | 14     | 292755 | 1977 AE | -    | -      | -      | -     |
| 2009 PE | -      | -      | -      | -      | 1974 AE | -    | -      | -      | -     |
| 2007 AE | -      | -      | -      | -      | 1969 AE | -    | -      | -      | -     |
| 2004 PE | -      | -      | -      | -      | 1967 AE | -    | -      | -      | -     |
| 2002 AE | -      | -      | -      | -      | 1962 AE | -    | -      | -      | -     |
| 1999 PE | -      | -      | -      | -      | 1957 AE | -    | -      | -      | -     |
| 1996 AE | -      | -      | -      | -      | 1952 AE | -    | -      | -      | -     |
| 1993 AE | -      | -      | -      | -      |         |      |        |        |       |

#### Number of Electors

Note: AE: Assembly Election, PE: Assembly Segment of Parliamentary Election