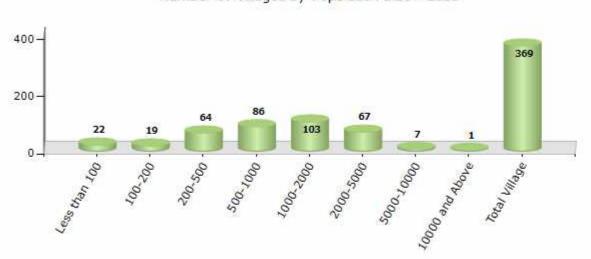

#### Number of Villages by Population Size - 2011

| Less<br>than<br>100 | 100-<br>200 | 200-<br>500 | 500-<br>1000 | 1000-<br>2000 | 2000-<br>5000 | 5000-<br>10000 | 10000<br>and<br>Above | Total<br>Village |
|---------------------|-------------|-------------|--------------|---------------|---------------|----------------|-----------------------|------------------|
| 22                  | 19          | 64          | 86           | 103           | 67            | 7              | 1                     | 369              |

Number of Villages by Population Size - 2011