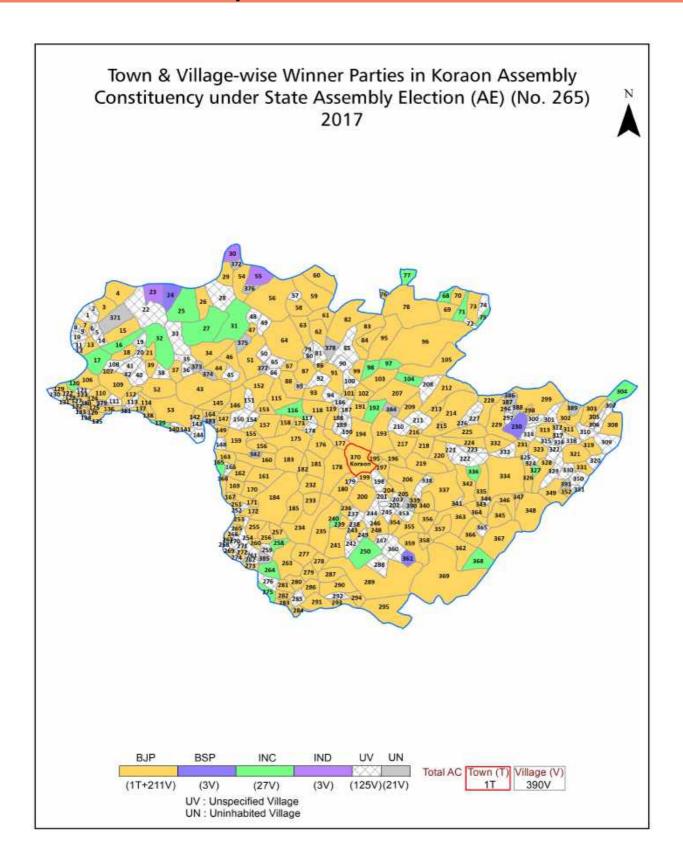

| 288-291  |  |  |  |
| 12  | Disclaimer                                                                                                                                                                                                                                                                                                                                                                                                                                              | 292      |  |  |  |

## **Location & Political Map**



#### **Administrative Setup**

#### List of Village Panchayat & Intermediate Panchayat (Block) Name - 2011

| Village Name        | Village Panchayat Name | Intermediate Panchayat<br>Name |
|---------------------|------------------------|--------------------------------|
| Akbar Shahpur       | Akbar Shah             | Koraon                         |
| Allava              | Alhawa                 | Koraon                         |
| Amiliya             | Chandpura              | Koraon                         |
| Amiliyapal          | Amiliyapal             | Koraon                         |
| Amkachha            | Kurki Kalan            | Meja                           |
| Aruvari             | Maikaha                | Koraon                         |
| Atari Amiliya       | Atari