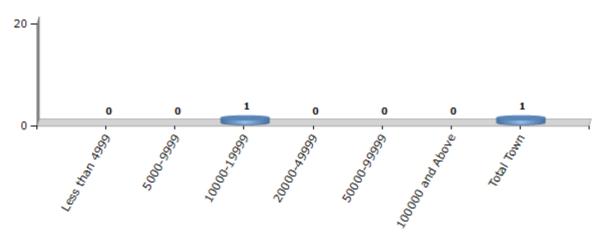

#### **Number of Towns by Population Size - 2011**

| Less than | 5000-9999 | 10000- | 20000- | 50000- | 100000 and | Total |
|-----------|-----------|--------|--------|--------|------------|-------|
| 4999      |           | 19999  | 49999  | 99999  | Above      | Town  |
| 0         | 0         | 1      | 0      | 0      | 0          | 1     |

Number of Towns by Population Size - 2011