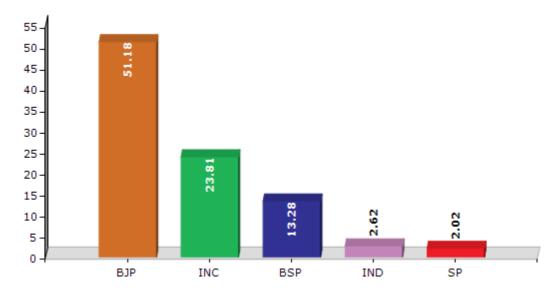

#### **Summary Result of Assembly Election - 2017**

| Candidate Name    | Party      | Votes  | Votes % |
|-------------------|------------|--------|---------|
| Rajmani Kol       | ВЈР        | 100427 | 51.18   |
| Ram Kripal        | INC        | 46731  | 23.81   |
| Raj Bali Jaisal   | BSP        | 26056  | 13.28   |
| Dharm Raj Dhangar | IND        | 5134   | 2.62    |
| Ram Dev Nidar     | SP         | 3958   | 2.02    |
| Shiv Janak        | ВМИР       | 2214   | 1.13    |
| Chiraunji Lal Kol | СРМ        | 1861   | 0.95    |
| Akhilesh Kumar    | BSCP       | 1285   | 0.65    |
| Tej Bali          | IND        | 1244   | 0.63    |
| Ravi Shankar      | AASAMP     | 1136   | 0.58    |
| Rang Lal          | JANADIP    | 1083   | 0.55    |
| Mayawati          | RLD        | 983    | 0.5     |
| Pancham Lal       | CPI(ML)(L) | 907    | 0.46    |
|                   | NOTA       | 3208   | 1.63    |

#### Votes Percentage of Top Parties - 2017