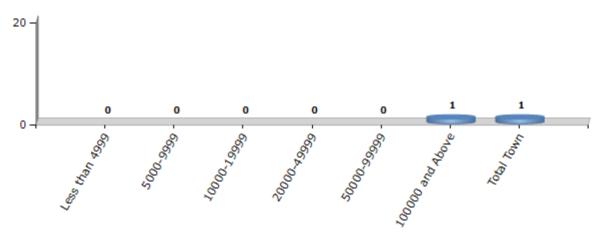

#### **Number of Towns by Population Size - 2011**

| Less than | 5000-9999 | 10000- | 20000- | 50000- | 100000 and | Total |
|-----------|-----------|--------|--------|--------|------------|-------|
| 4999      |           | 19999  | 49999  | 99999  | Above      | Town  |
| 0         | 0         | 0      | 0      | 0      | 1          | 1     |

Number of Towns by Population Size - 2011