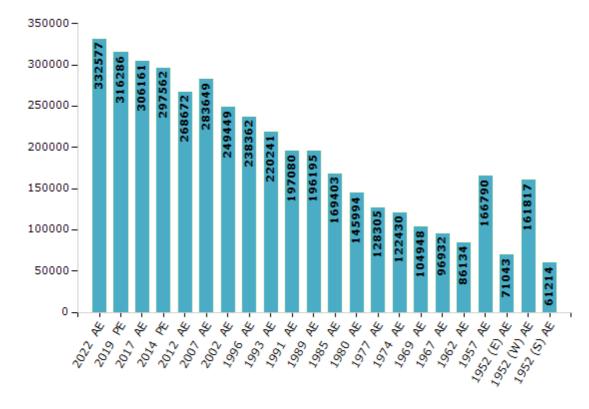

#### **Electors by Male & Female**

| Year    | Male   | Female | Others | Total  |
|---------|--------|--------|--------|--------|
| 2022 AE | 175021 | 157540 | 16     | 332577 |
| 2019 PE | 169358 | 146918 | 10     | 316286 |
| 2017 AE | 164939 | 141213 | 9      | 306161 |
| 2014 PE | 160433 | 137111 | 18     | 297562 |
| 2012 AE | 145089 | 123570 | 13     | 268672 |
| 2009 PE | -      | -      | -      | -      |
| 2007 AE | 151765 | 131884 | -      | 283649 |
| 2004 PE | -      | -      | -      | -      |
| 2002 AE | 135446 | 114003 | -      | 249449 |
| 1999 PE | -      | -      | -      | -      |
| 1996 AE | 127166 | 111196 | -      | 238362 |
| 1993 AE | 117912 | 102329 | -      | 220241 |
| 1991 AE | 103832 | 93248  | -      | 197080 |

| Year        | Male   | Female | Others | Total  |
|-------------|--------|--------|--------|--------|
| 1989 AE     | 102036 | 94159  | -      | 196195 |
| 1985 AE     | 90973  | 78430  | -      | 169403 |
| 1980 AE     | 78742  | 67252  | -      | 145994 |
| 1977 AE     | 67988  | 60317  | -      | 128305 |
| 1974 AE     | 64897  | 57533  | -      | 122430 |
| 1969 AE     | 55139  | 49809  | -      | 104948 |
| 1967 AE     | -      | -      | -      | 96932  |
| 1962 AE     | -      | -      | -      | 86134  |
| 1957 AE     | -      | -      | -      | 166790 |
| 1952 (E) AE | -      | -      | -      | 71043  |
| 1952 (W) AE | -      | -      | -      | 161817 |
| 1952 (S) AE | -      | -      | -      | 61214  |
|             |        |        |        |        |

#### Number of Electors

Note: AE: Assembly Election, PE: Assembly Segment of Parliamentary Election, (E): Akbarpur East, (W): Akbarpur West, (S): Akbarpur South