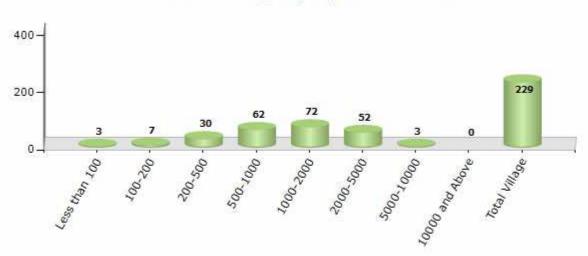

#### Number of Villages by Population Size - 2011

| Less<br>than<br>100 | 100-<br>200 | 200-<br>500 | 500-<br>1000 | 1000-<br>2000 | 2000-<br>5000 | 5000-<br>10000 | 10000<br>and<br>Above | Total<br>Village |
|---------------------|-------------|-------------|--------------|---------------|---------------|----------------|-----------------------|------------------|
| 3                   | 7           | 30          | 62           | 72            | 52            | 3              | 0                     | 229              |