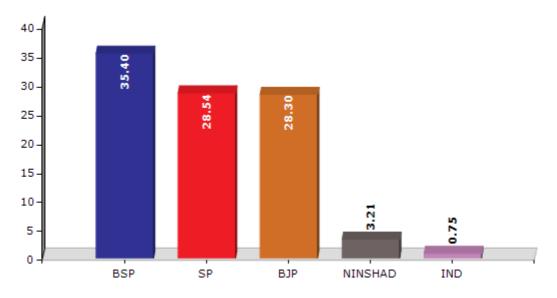

#### **Summary Result of Assembly Election - 2017**

| Candidate Name         | Party   | Votes | Votes % |
|------------------------|---------|-------|---------|
| Ram Achal Rajbhar      | BSP     | 72325 | 35.4    |
| Ram Murti Verma        | SP      | 58312 | 28.54   |
| Chandra Prakash Verma  | ВЈР     | 57821 | 28.3    |
| Shriram                | NINSHAD | 6550  | 3.21    |
| Ravi Sinha             | IND     | 1528  | 0.75    |
| Tiger Ram Nihor Patel  | IND     | 1475  | 0.72    |
| Raja Ram Nishad        | СРМ     | 976   | 0.48    |
| Nand Kumar Tiwari Rana | SHS     | 800   | 0.39    |
| Saroj Sharma           | MADP    | 704   | 0.34    |
| Raghunath              | IND     | 702   | 0.34    |
| Sriram Verma           | IND     | 625   | 0.31    |
| Nand Lal 'Bharti'      | ВМИР    | 430   | 0.21    |
| Rajesh Kumar           | JPS     | 349   | 0.17    |
|                        | NOTA    | 1719  | 0.84    |

#### Votes Percentage of Top Parties - 2017