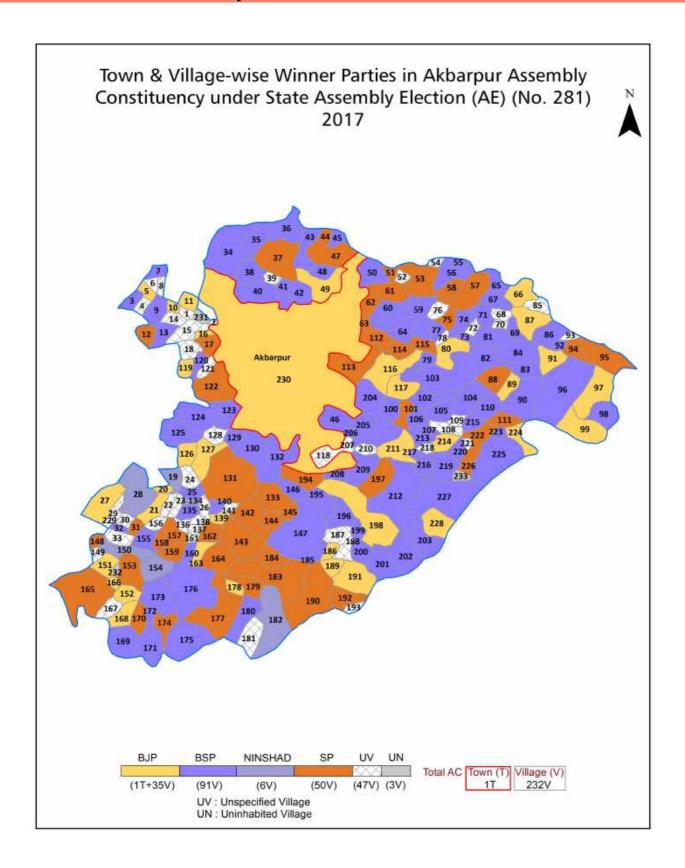

| 296-299  |  |  |  |  |
| 12  | Disclaimer                                                                                                                                                                                                                                                                                                                                                                                                                                       | 300      |  |  |  |  |

### **Location & Political Map**



#### **Administrative Setup**

#### List of Village Panchayat & Intermediate Panchayat (Block) Name - 2011

| Village Name           | Village Panchayat Name | Intermediate Panchayat<br>Name |
|------------------------|------------------------|--------------------------------|
| Adepur                 | Pahadpur Tadva         | Akbarpur                       |
| Adhupur                | Jagdishpur             | Katehari                       |
| Afajalpur              | Afjalpur               | Akbarpur                       |
| Ahalada                | Ahlod                  | Akbarpur                       |
| Ahatha                 | Ahetha                 | Akbarpur                       |
| Ahathiya Kisunepur     | Ahithiya Kishunpur     | Akbarpur                       |
| Ajadaha