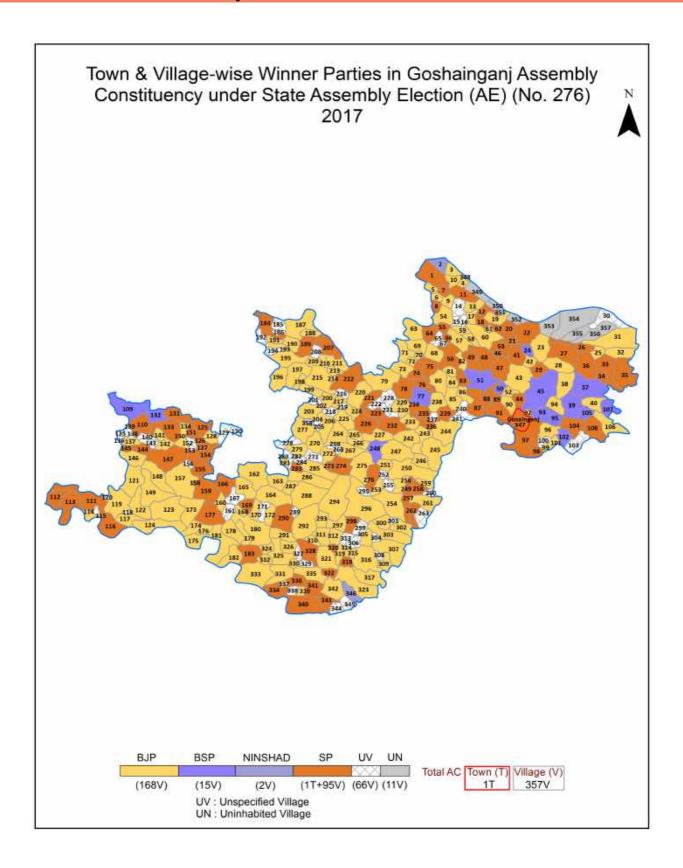

## Contents

| No. | Particulars                                                                                                                                                                                                                                                                                                                                                                                                                                                                              | Page No. |
|-----|------------------------------------------------------------------------------------------------------------------------------------------------------------------------------------------------------------------------------------------------------------------------------------------------------------------------------------------------------------------------------------------------------------------------------------------------------------------------------------------|----------|
| 1   | Introduction Assembly Constituency - (Vidhan Sabha) at a Glance   Features of Assembly as per Delimitation Commission of India (2008)                                                                                                                                                                                                                                                                                                                                                    | 1-2      |
| 2   | Location and Political Maps  Location Map   Boundaries of Assembly Constituency - (Vidhan Sabha) in  District   Boundaries of Assembly Constituency under Parliamentary  Constituency - (Lok Sabha)   Town & Village-wise Winner Parties-2024, 2022, 2019, 2017, 2014, 2012 and 2009                                                                                                                                                                                                     | 3-11     |
| 3   | Administrative Setup (2011)  District   Sub-district   Towns   Villages   Inhabited Villages   Uninhabited Villages   Village Panchayat   Intermediate Panchayat                                                                                                                                                                                                                                                                                                                         | 12-29    |
| 4   | <b>Demographics (2011)</b> Population   Households   Rural/Urban Population   Towns and Villages by Population Size   Sex Ratio (Total & 0-6 Years)   Religious Population   Social Population   Literacy Rate                                                                                                                                                                                                                                                                           | 30-31    |
| 5   | Electoral Features  Important Dates of Last Elections Held   Electors by Gender   Service Electors   Voters   Voters Turnout   Polling Stations & Average Number of Electors per Polling Station   Electors by Age Group   Present Elected Representatives                                                                                                                                                                                                                               | 32-37    |
| 6   | Historical Summary Election Results  Vote Share of Major Parties   Winning Margin (Number & Percentage)   Polarity of Parties   Summary Result of Assembly Segment of Parliamentary Election 2024, 2019, 2014 and 2009   Summary Result of Assembly Elections 2022, 2017 and 2012                                                                                                                                                                                                        | 38-46    |
| 7   | Polling Station Level Election Results  Name and Number of Polling Station 2024, 2022, 2019, 2017, 2014, 2012 and 2009   Polling Station-wise Electors, Voters & Voters Turnout 2024, 2022, 2019, 2017, 2014, 2012 and 2009   Polling Station wise Elections Results 2024, 2022, 2019, 2017, 2014, 2012 and 2009                                                                                                                                                                         | 47-295   |
| 8   | Panchayat and Local Bodies Election Results Panchayat Result 2015   Urban Local Bodies Result 2012                                                                                                                                                                                                                                                                                                                                                                                       | 296-318  |
| 9   | Share of Assembly Constituency Share of Assembly Constituency - (Vidhan Sabha) in State, District and Parliamentary Constituency - (Lok Sabha)                                                                                                                                                                                                                                                                                                                                           | 319      |
| 10  | Socio-Economic Amenities (2011)  Access to Administrative Units   Agricultural, Manufacturing and Industrial Commodities   Demographic Indicators   Education   Health & Manpower   Drinking Water Supply   Sanitation   Entertainment and Recreations Infrastructure   Power   Food Allocation Distribution and Marketing of Agriculture Commodities Infrastructure   Transport and Road Infrastructure   Communication   Banking and Financial Services   Land Use   Irrigation Source | 321-335  |
| 11  | Abbreviation & Sources                                                                                                                                                                                                                                                                                                                                                                                                                                                                   | 336-339  |
| 12  | Disclaimer                                                                                                                                                                                                                                                                                                                                                                                                                                                                               | 340      |