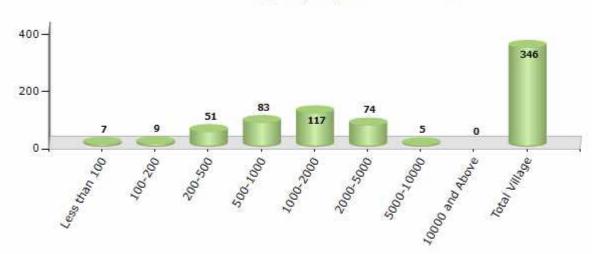

#### Number of Villages by Population Size - 2011

| Less<br>than<br>100 | 100-<br>200 | 200-<br>500 | 500-<br>1000 | 1000-<br>2000 | 2000-<br>5000 | 5000-<br>10000 | 10000<br>and<br>Above | Total<br>Village |
|---------------------|-------------|-------------|--------------|---------------|---------------|----------------|-----------------------|------------------|
| 7                   | 9           | 51          | 83           | 117           | 74            | 5              | 0                     | 346              |