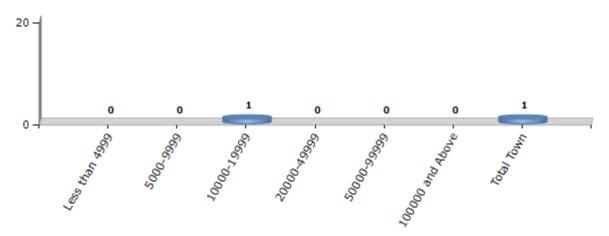

#### **Number of Towns by Population Size - 2011**

| Less than<br>4999 | 5000-9999 | 10000-<br>19999 | 20000-<br>49999 | 50000-<br>99999 | 100000 and<br>Above | Total<br>Town |
|-------------------|-----------|-----------------|-----------------|-----------------|---------------------|---------------|
| 0                 | 0         | 1               | 0               | 0               | 0                   | 1             |