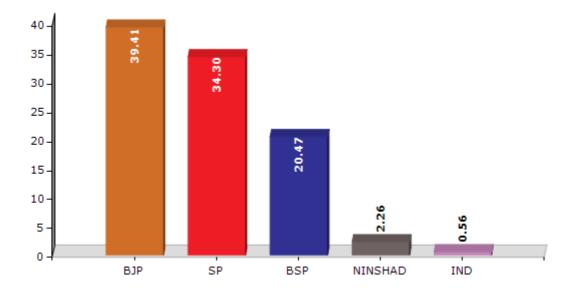

#### **Summary Result of Assembly Election - 2017**

| Candidate Name                   | Party    | Votes | Votes % |
|----------------------------------|----------|-------|---------|
| Indra Pratap Alias Khabbu Tiwari | ВЈР      | 89586 | 39.41   |
| Abhay Singh                      | SP       | 77966 | 34.3    |
| Dharmraj Nishad                  | BSP      | 46528 | 20.47   |
| Ram Nayan                        | NINSHAD  | 5137  | 2.26    |
| Nageshwar Prasad Saroj           | IND      | 1284  | 0.56    |
| Dr. Amit Patel                   | BMUP     | 1278  | 0.56    |
| Shiv Prakash Kori                | SWAJANPA | 1162  | 0.51    |
| Aan Shikhar Shrivastava          | SATSHIP  | 862   | 0.38    |
| Nasib Ali                        | MBCOI    | 658   | 0.29    |
|                                  | NOTA     | 2878  | 1.27    |