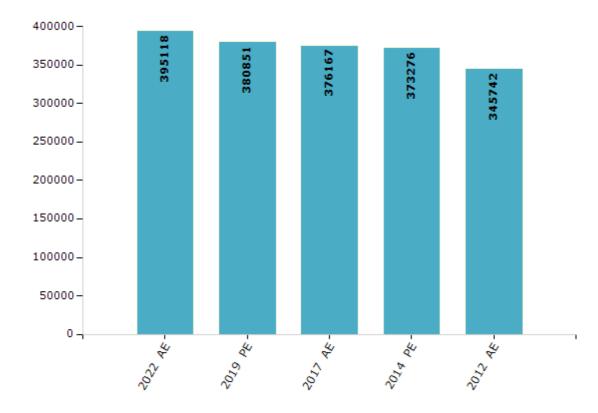

#### **Electors by Male & Female**

| Year    | Male   | Female | Others | Total  | Year    | Male | Female | Others | Total |
|---------|--------|--------|--------|--------|---------|------|--------|--------|-------|
| 2022 AE | 210906 | 184181 | 31     | 395118 | 1991 AE | -    | -      | -      | -     |
| 2019 PE | 205012 | 175822 | 17     | 380851 | 1989 AE | -    | -      | -      | -     |
| 2017 AE | 202585 | 173565 | 17     | 376167 | 1985 AE | -    | -      | -      | -     |
| 2014 PE | 200463 | 172801 | 12     | 373276 | 1980 AE | -    | -      | -      | -     |
| 2012 AE | 186102 | 159639 | 1      | 345742 | 1977 AE | -    | -      | -      | -     |
| 2009 PE | -      | -      | -      | -      | 1974 AE | -    | -      | -      | -     |
| 2007 AE | -      | -      | -      | -      | 1969 AE | -    | -      | -      | -     |
| 2004 PE | -      | -      | -      | -      | 1967 AE | -    | -      | -      | -     |
| 2002 AE | -      | -      | -      | -      | 1962 AE | -    | -      | -      | -     |
| 1999 PE | -      | -      | -      | -      | 1957 AE | -    | -      | -      | -     |
| 1996 AE | -      | -      | -      | -      | 1952 AE | -    | -      | -      | -     |
| 1993 AE | -      | -      | -      | -      |         |      |        |        |       |