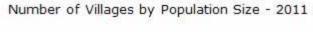

#### **Number of Villages by Population Size - 2011**

| Less<br>than<br>100 | 100-<br>200 | 200-<br>500 | 500-<br>1000 | 1000-<br>2000 | 2000-<br>5000 | 5000-<br>10000 | 10000<br>and<br>Above | Total<br>Village |
|---------------------|-------------|-------------|--------------|---------------|---------------|----------------|-----------------------|------------------|
| 7                   | 10          | 30          | 83           | 93            | 75            | Q              | 1                     | 308              |