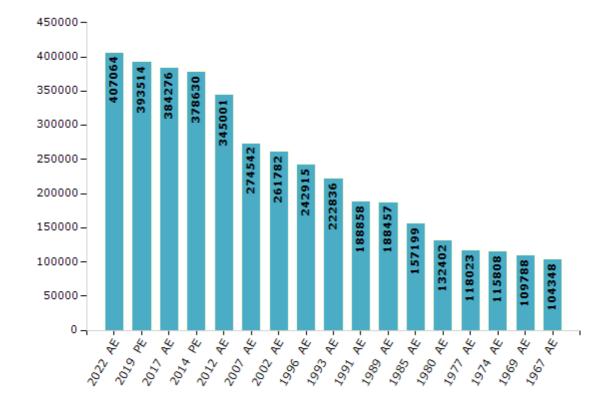

#### **Electors by Male & Female**

| Year    | Male   | Female | Others | Total  | Year    | Male  | Female | Others | Total  |
|---------|--------|--------|--------|--------|---------|-------|--------|--------|--------|
| 2022 AE | 213137 | 193927 | 0      | 407064 | 1991 AE | 99215 | 89643  | -      | 188858 |
| 2019 PE | 211885 | 181628 | 1      | 393514 | 1989 AE | 98002 | 90455  | -      | 188457 |
| 2017 AE | 208075 | 176200 | 1      | 384276 | 1985 AE | 85548 | 71651  | -      | 157199 |
| 2014 PE | 204302 | 174318 | 10     | 378630 | 1980 AE | 70189 | 62213  | -      | 132402 |
| 2012 AE | 186158 | 158837 | 6      | 345001 | 1977 AE | 62518 | 55505  | -      | 118023 |
| 2009 PE | -      | -      | -      | -      | 1974 AE | 60181 | 55627  | -      | 115808 |
| 2007 AE | 147119 | 127423 | -      | 274542 | 1969 AE | 56526 | 53262  | -      | 109788 |
| 2004 PE | -      | -      | -      | -      | 1967 AE | -     | -      | -      | 104348 |
| 2002 AE | 141442 | 120340 | -      | 261782 | 1962 AE | -     | -      | -      | -      |
| 1999 PE | -      | -      | -      | -      | 1957 AE | -     | -      | -      | -      |
| 1996 AE | 132104 | 110811 | -      | 242915 | 1952 AE | -     | -      | -      | -      |
| 1993 AE | 119883 | 102953 | -      | 222836 |         |       |        |        |        |

#### Number of Electors

 $\textbf{Note:} \ \mathsf{AE:} \ \mathsf{Assembly} \ \mathsf{Election}, \ \mathsf{PE:} \ \mathsf{Assembly} \ \mathsf{Segment} \ \mathsf{of} \ \mathsf{Parliamentary} \ \mathsf{Election}$ 