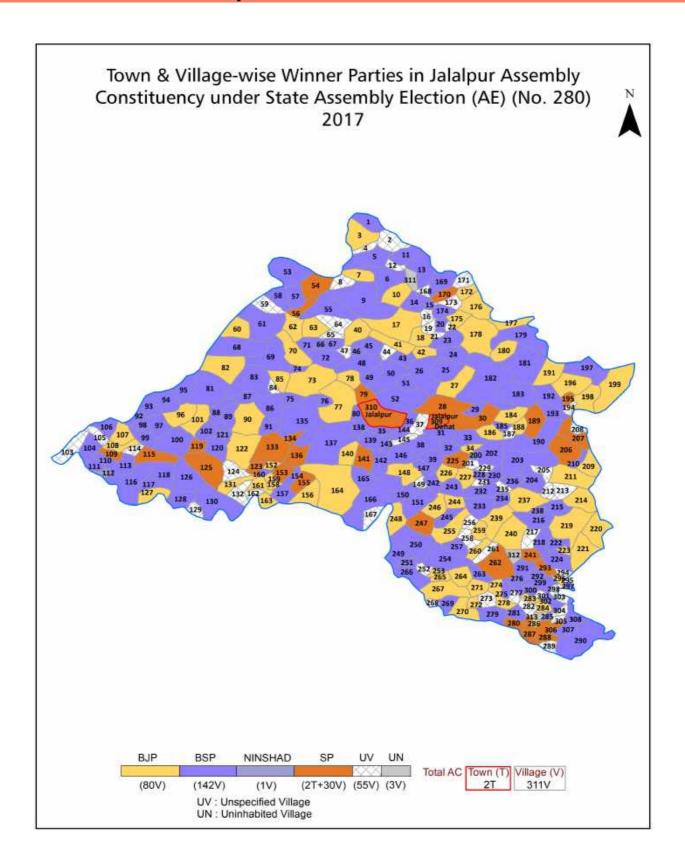

|                                         |  |  |  |  |  |
| 11  | Abbreviation & Sources                                                                                                                                                                                                                                | 342-345                                 |  |  |  |  |  |
| 12  | Disclaimer                                                                                                                                                                                                                                            | 346                                     |  |  |  |  |  |

### **Location & Political Map**



#### **Administrative Setup**

#### List of Village Panchayat & Intermediate Panchayat (Block) Name - 2011

| Ahirooli Ahirauli Bhiyaon Ajampara - Jalalpur Ajmalpur Ajmalpur Bhiyaon Alampur Gugunpur Sardilpur Jalalpur Ambarpur Ambarpur Bhiyaon Amdahi Amdahi Bhiyaon Andalpur Sakra Yusufpur Jalalpur Angrooli Bandipur Bhiyaon Arai Arai Jalalpur Ashapur Ashapar Bhiyaon Ashrafpur Bhua Ashrafpurbhuwa Jalalpur Aspur Ashapawa Ashrafpurmajganva Jalalpur Asopur Asipur Asipur Jalalpur                                                                                                           |  |
|---------------------------------------------------------------------------------------------------------------------------------------------------------------------------------------------------------------