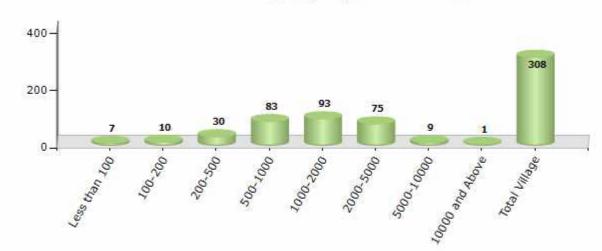

#### **Number of Villages by Population Size - 2011**

| Less<br>than<br>100 | 100-<br>200 | 200-<br>500 | 500-<br>1000 | 1000-<br>2000 | 2000-<br>5000 | 5000-<br>10000 | 10000<br>and<br>Above | Total<br>Village |
|---------------------|-------------|-------------|--------------|---------------|---------------|----------------|-----------------------|------------------|
| 7                   | 10          | 30          | 83           | 93            | 75            | Q              | 1                     | 308              |