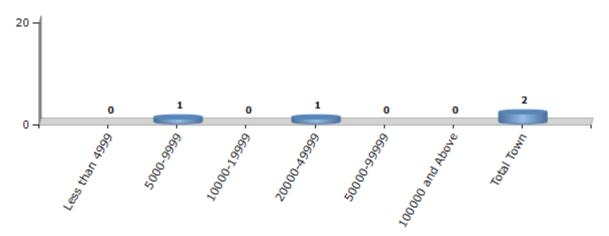

#### **Number of Towns by Population Size - 2011**

| Less than<br>4999 | 5000-9999 | 10000-<br>19999 | 20000-<br>49999 | 50000-<br>99999 | 100000 and<br>Above | Total<br>Town |
|-------------------|-----------|-----------------|-----------------|-----------------|---------------------|---------------|
| 0                 | 1         | 0               | 1               | 0               | 0                   | 2             |

Number of Towns by Population Size - 2011