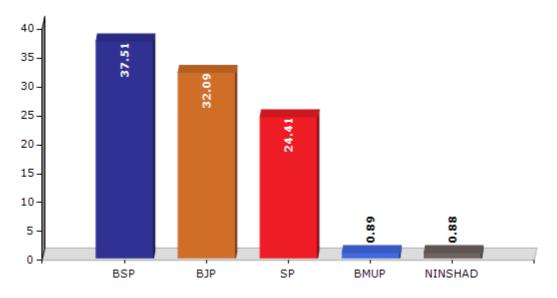

#### **Summary Result of Assembly Election - 2017**

| Candidate Name       | Party   | Votes | Votes % |
|----------------------|---------|-------|---------|
| Ritesh Pandey        | BSP     | 90309 | 37.51   |
| Dr. Rajesh Singh     | ВЈР     | 77279 | 32.09   |
| Shankhlal Majhi      | SP      | 58773 | 24.41   |
| Rajesh Kumar Verma   | BMUP    | 2151  | 0.89    |
| Jagdish Singh        | NINSHAD | 2123  | 0.88    |
| Salik Ram Chauhan    | IND     | 1557  | 0.65    |
| Prem Prakash Maurya  | JAM     | 1434  | 0.6     |
| Rajmani              | IND     | 1276  | 0.53    |
| Ravish Chandra Verma | RLD     | 1260  | 0.52    |
| Shyamnarayan Panday  | СРІ     | 1180  | 0.49    |
| Brijesh Kumar Tiwari | LD      | 751   | 0.31    |
| Rampalat             | MBCOI   | 634   | 0.26    |
| Pramila Bauddh       | MADP    | 529   | 0.22    |
|                      | NOTA    | 1531  | 0.64    |

#### Votes Percentage of Top Parties - 2017