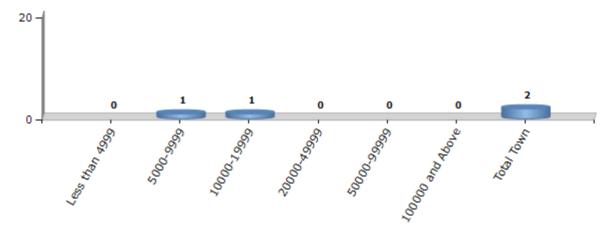

#### **Number of Towns by Population Size - 2011**

| Less than | 5000-9999 | 10000- | 20000- | 50000- | 100000 and | Total |
|-----------|-----------|--------|--------|--------|------------|-------|
| 4999      |           | 19999  | 49999  | 99999  | Above      | Town  |
| 0         | 1         | 1      | 0      | 0      | 0          | 2     |

Number of Towns by Population Size - 2011