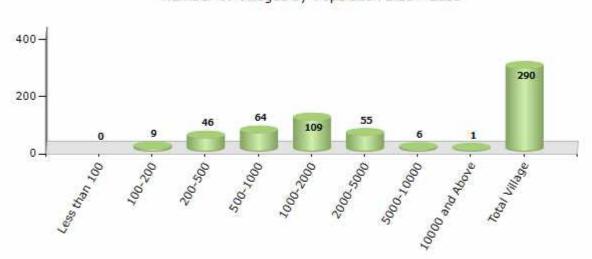

#### Number of Villages by Population Size - 2011

| Less<br>than<br>100 | 100-<br>200 | 200-<br>500 | 500-<br>1000 | 1000-<br>2000 | 2000-<br>5000 | 5000-<br>10000 | 10000<br>and<br>Above | Total<br>Village |
|---------------------|-------------|-------------|--------------|---------------|---------------|----------------|-----------------------|------------------|
| 0                   | 9           | 46          | 64           | 109           | 55            | 6              | 1                     | 290              |

Number of Villages by Population Size - 2011