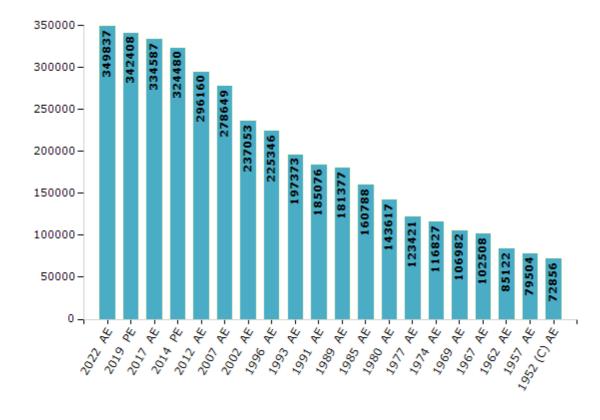

#### **Electors by Male & Female**

| Year    | Male   | Female | Others | Total  |
|---------|--------|--------|--------|--------|
| 2022 AE | 184349 | 165445 | 43     | 349837 |
| 2019 PE | 181312 | 161052 | 44     | 342408 |
| 2017 AE | 177358 | 157184 | 45     | 334587 |
| 2014 PE | 171540 | 152940 | 0      | 324480 |
| 2012 AE | 156740 | 139420 | 0      | 296160 |
| 2009 PE | -      | -      | -      | -      |
| 2007 AE | 145815 | 132834 | -      | 278649 |
| 2004 PE | -      | -      | -      | -      |
| 2002 AE | 125228 | 111825 | -      | 237053 |
| 1999 PE | -      | -      | -      | -      |
| 1996 AE | 117575 | 107771 | -      | 225346 |
| 1993 AE | 104606 | 92767  | -      | 197373 |

| Year        | Male   | Female | Others | Total  |
|-------------|--------|--------|--------|--------|
| 1991 AE     | 101905 | 83171  | -      | 185076 |
| 1989 AE     | 99796  | 81581  | -      | 181377 |
| 1985 AE     | 88469  | 72319  | -      | 160788 |
| 1980 AE     | 79093  | 64524  | -      | 143617 |
| 1977 AE     | 65595  | 57826  | -      | 123421 |
| 1974 AE     | 60764  | 56063  | -      | 116827 |
| 1969 AE     | 54872  | 52110  | -      | 106982 |
| 1967 AE     | -      | -      | -      | 102508 |
| 1962 AE     | -      | -      | -      | 85122  |
| 1957 AE     | -      | -      | -      | 79504  |
| 1952 (C) AE | -      | -      | -      | 72856  |
|             |        |        |        |        |

#### Number of Electors

Note: AE: Assembly Election, PE: Assembly Segment of Parliamentary Election, (C): Amethi Central