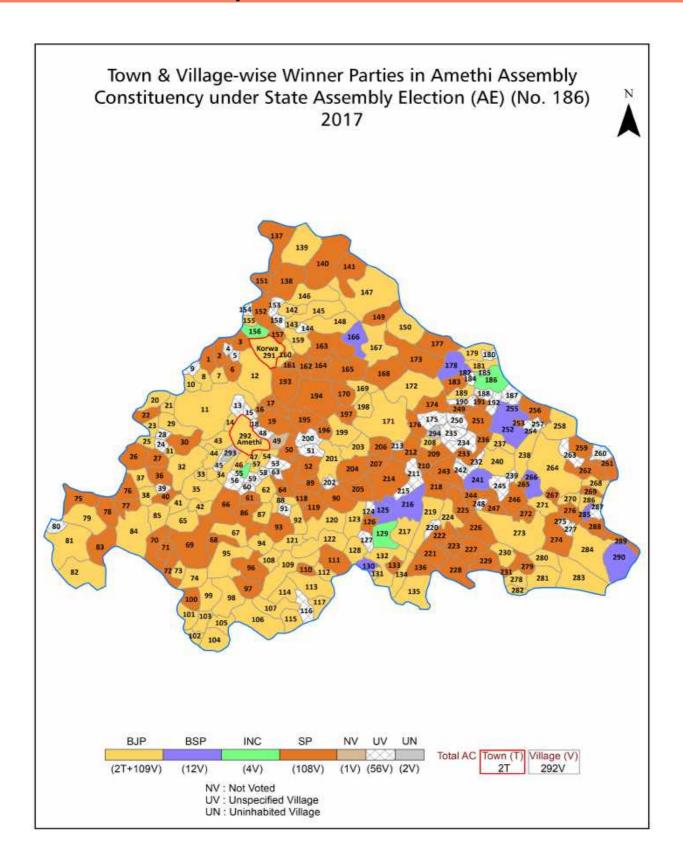

| 316-319  |  |  |  |
| 12  | Disclaimer                                                                                                                                                                                                                                                                                                                                                                                                                                              | 320      |  |  |  |

### **Location & Political Map**



#### **Administrative Setup**

#### List of Village Panchayat & Intermediate Panchayat (Block) Name - 2011

| Village Name   | Village Panchayat Name | Intermediate Panchayat<br>Name |
|----------------|------------------------|--------------------------------|
| Aghar          | Aghar                  | Amethi                         |
| Agresar        | Agresar                | Bhadar                         |
| Ahirawal       | Loharata               | Amethi                         |
| Alampur        | Alampur                | Bhadar                         |
| Alipur         | Pindoriya              | Bhetua                         |
| Amey Maphi     | Amey Maphi             | Bhetua                         |
| Ammar Pur      | Dhoye                  | Sangrampur