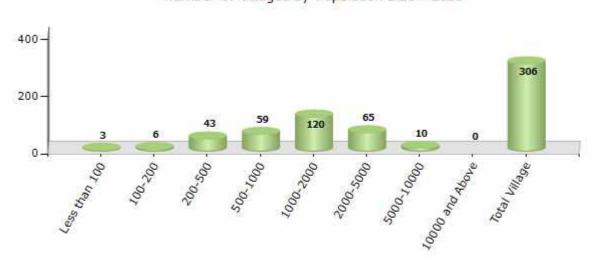

#### Number of Villages by Population Size - 2011

| Less<br>than<br>100 | 100-<br>200 | 200-<br>500 | 500-<br>1000 | 1000-<br>2000 | 2000-<br>5000 | 5000-<br>10000 | 10000<br>and<br>Above | Total<br>Village |
|---------------------|-------------|-------------|--------------|---------------|---------------|----------------|-----------------------|------------------|
| 3                   | 6           | 43          | 59           | 120           | 65            | 10             | 0                     | 306              |

Number of Villages by Population Size - 2011