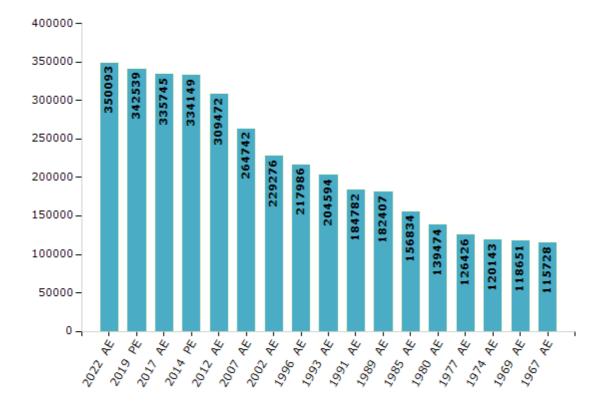

#### **Electors by Male & Female**

| Year    | Male   | Female | Others | Total  | Year    | Male   | Female | Others | Total  |
|---------|--------|--------|--------|--------|---------|--------|--------|--------|--------|
| 2022 AE | 182938 | 167120 | 35     | 350093 | 1991 AE | 101702 | 83080  | -      | 184782 |
| 2019 PE | 180349 | 162156 | 34     | 342539 | 1989 AE | 100396 | 82011  | -      | 182407 |
| 2017 AE | 177028 | 158686 | 31     | 335745 | 1985 AE | 86270  | 70564  | -      | 156834 |
| 2014 PE | 177179 | 156970 | 0      | 334149 | 1980 AE | 76624  | 62850  | -      | 139474 |
| 2012 AE | 164245 | 145216 | 11     | 309472 | 1977 AE | 67070  | 59356  | -      | 126426 |
| 2009 PE | -      | -      | -      | -      | 1974 AE | 63681  | 56462  | -      | 120143 |
| 2007 AE | 138207 | 126535 | -      | 264742 | 1969 AE | 61538  | 57113  | -      | 118651 |
| 2004 PE | -      | -      | -      | -      | 1967 AE | -      | -      | -      | 115728 |
| 2002 AE | 122153 | 107123 | -      | 229276 | 1962 AE | -      | -      | -      | -      |
| 1999 PE | -      | -      | -      | -      | 1957 AE | -      | -      | -      | -      |
| 1996 AE | 114358 | 103628 | -      | 217986 | 1952 AE | -      | -      | -      | -      |
| 1993 AE | 107439 | 97155  | -      | 204594 |         |        |        |        |        |

#### Number of Electors

**Note :** AE : Assembly Election, PE : Assembly Segment of Parliamentary Election