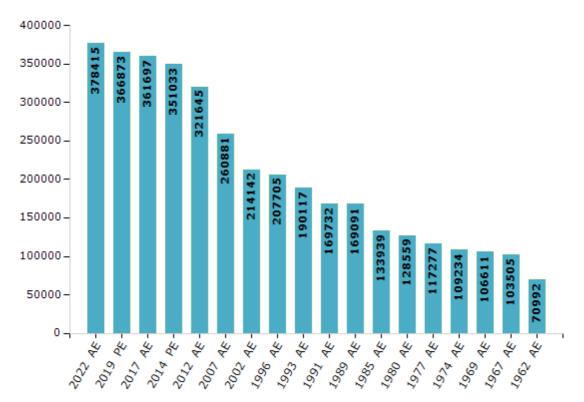

#### **Electors by Male & Female**

| Year    | Male   | Female | Others | Total  | Year    | Male  | Female | Others | Total  |
|---------|--------|--------|--------|--------|---------|-------|--------|--------|--------|
| 2022 AE | 199796 | 178574 | 45     | 378415 | 1991 AE | 93467 | 76265  | -      | 169732 |
| 2019 PE | 196850 | 169992 | 31     | 366873 | 1989 AE | 93114 | 75977  | -      | 169091 |
| 2017 AE | 194539 | 167128 | 30     | 361697 | 1985 AE | 73668 | 60271  | -      | 133939 |
| 2014 PE | 188707 | 162301 | 25     | 351033 | 1980 AE | 70816 | 57743  | -      | 128559 |
| 2012 AE | 172058 | 149587 | 0      | 321645 | 1977 AE | 63415 | 53862  | -      | 117277 |
| 2009 PE | -      | -      | -      | -      | 1974 AE | 57914 | 51320  | -      | 109234 |
| 2007 AE | 137634 | 123247 | -      | 260881 | 1969 AE | 56959 | 49652  | -      | 106611 |
| 2004 PE | -      | -      | -      | -      | 1967 AE | -     | -      | -      | 103505 |
| 2002 AE | 114757 | 99385  | -      | 214142 | 1962 AE | -     | -      | -      | 70992  |
| 1999 PE | -      | -      | -      | -      | 1957 AE | -     | -      | -      | -      |
| 1996 AE | 114248 | 93457  | -      | 207705 | 1952 AE | -     | -      | -      | -      |
| 1993 AE | 100808 | 89309  | -      | 190117 |         |       |        |        |        |

Number of Electors

Note : AE : Assembly Election, PE : Assembly Segment of Parliamentary Election