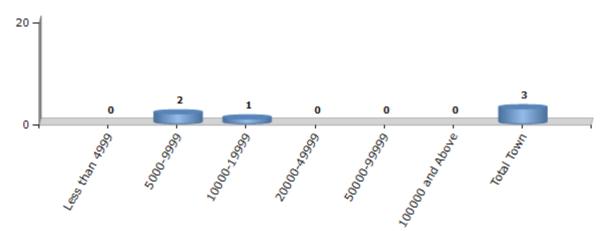

#### Number of Towns by Population Size - 2011

| Less than | 5000-9999 | 10000- | 20000- | 50000- | 100000 and | Total |
|-----------|-----------|--------|--------|--------|------------|-------|
| 4999      |           | 19999  | 49999  | 99999  | Above      | Town  |
| 0         | 2         | 1      | 0      | 0      | 0          | 3     |

Number of Towns by Population Size - 2011