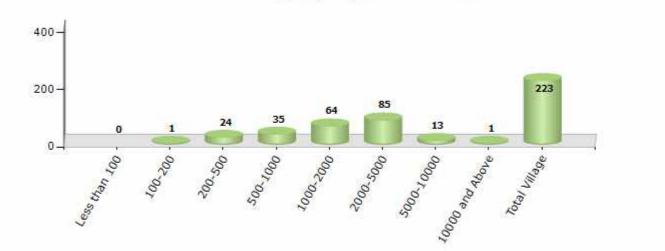

#### Number of Villages by Population Size - 2011

| Less<br>than<br>100 | 100-<br>200 | 200-<br>500 | 500-<br>1000 | 1000-<br>2000 | 2000-<br>5000 | 5000-<br>10000 | 10000<br>and<br>Above | Total<br>Village |
|---------------------|-------------|-------------|--------------|---------------|---------------|----------------|-----------------------|------------------|
| 0                   | 1           | 24          | 35           | 64            | 85            | 13             | 1                     | 223              |

Number of Villages by Population Size - 2011