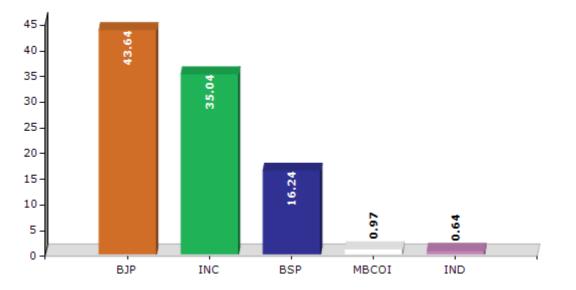

#### **Summary Result of Assembly Election - 2017**

| Candidate Name          | Party | Votes | Votes % |
|-------------------------|-------|-------|---------|
| Suresh Kumar            | BJP   | 84219 | 43.64   |
| Radhey Shyam            | INC   | 67619 | 35.04   |
| Jagdutt                 | BSP   | 31338 | 16.24   |
| Tilakraj                | MBCOI | 1865  | 0.97    |
| Shobh Nath              | IND   | 1239  | 0.64    |
| Rameshwar               | IND   | 1199  | 0.62    |
| Rakendra Kumar          | IND   | 864   | 0.45    |
| Ranjana Devi            | KTKD  | 813   | 0.42    |
| Munna Lal Alias Ram Jag | IND   | 712   | 0.37    |
|                         | NOTA  | 3104  | 1.61    |

Votes Percentage of Top Parties - 2017