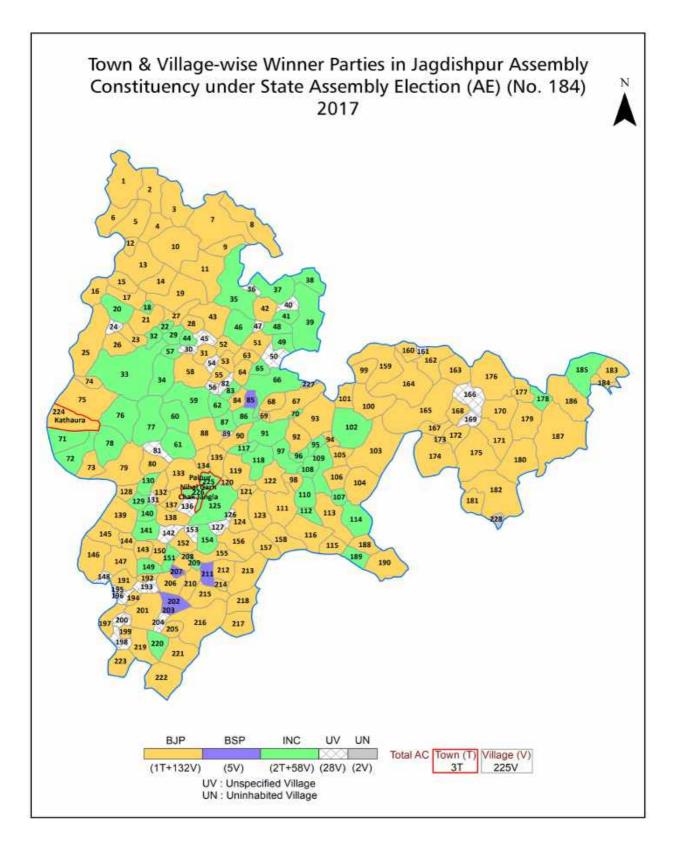

| 313-316  |
| 12  | Disclaimer                                                                                                                                                                                                                                                                                                                                                                                                                                                                                                   | 317      |

#### Location & Political Map





#### **Administrative Setup**

#### List of Village Panchayat & Intermediate Panchayat (Block) Name - 2011

| Village Name       | Village Panchayat Name | Intermediate Panchayat<br>Name |
|--------------------|------------------------|--------------------------------|
| Achal Pur          | Achal Pur              | Jamo                           |
| Adilpur            | Adilpur                | Jamo                           |
| Ahad               | Ahad                   | Jamo                           |
| Ahamadpur          | Ahmadpur               | Shukul Bazar                   |
| Ajabgarh           | Ajabgarh               | Jamo                           |
| Alinagar           | Purabgaon              | Jagdishpur                     |
| Ankara             | Ankara