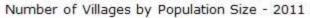

#### Number of Villages by Population Size - 2011

| Less<br>than<br>100 | 100-<br>200 | 200-<br>500 | 500-<br>1000 | 1000-<br>2000 | 2000-<br>5000 | 5000-<br>10000 | 10000<br>and<br>Above | Total<br>Village |
|---------------------|-------------|-------------|--------------|---------------|---------------|----------------|-----------------------|------------------|
| 2                   | 4           | 31          | 67           | 76            | 61            | 12             | 4                     | 257              |