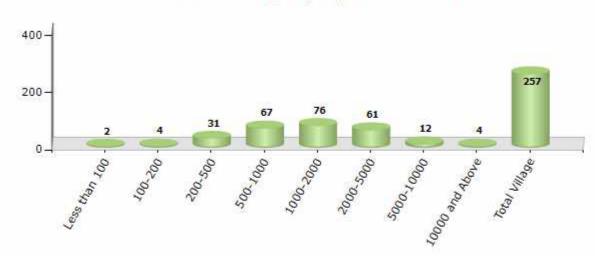

#### Number of Villages by Population Size - 2011

| Less<br>than<br>100 | 100-<br>200 | 200-<br>500 | 500-<br>1000 | 1000-<br>2000 | 2000-<br>5000 | 5000-<br>10000 | 10000<br>and<br>Above | Total<br>Village |
|---------------------|-------------|-------------|--------------|---------------|---------------|----------------|-----------------------|------------------|
| 2                   | 4           | 31          | 67           | 76            | 61            | 12             | 4                     | 257              |