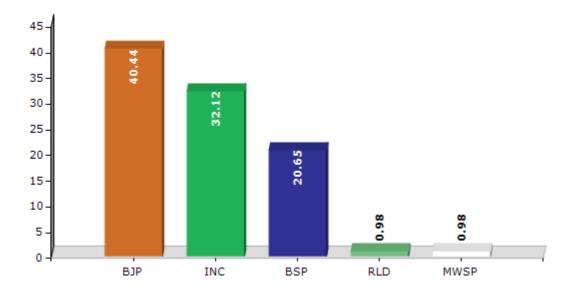

#### **Summary Result of Assembly Election - 2017**

| Candidate Name       | Party | Votes | Votes % |
|----------------------|-------|-------|---------|
| Dal Bahadur          | ВЈР   | 78028 | 40.44   |
| Suresh Chaudhary     | INC   | 61973 | 32.12   |
| Braj Lal Pasi        | BSP   | 39851 | 20.65   |
| Parasnath Dhangar    | RLD   | 1893  | 0.98    |
| Amit Kumar           | MWSP  | 1884  | 0.98    |
| Raj Bahadur          | IND   | 1422  | 0.74    |
| Sushil Kumar Dhangar | IND   | 1221  | 0.63    |
| Siya Ram             | IND   | 1156  | 0.6     |
| Ram Sajiwan          | IND   | 1149  | 0.6     |
| Fateh Bahadur        | JAM   | 847   | 0.44    |
|                      | NOTA  | 3540  | 1.83    |

#### Votes Percentage of Top Parties - 2017