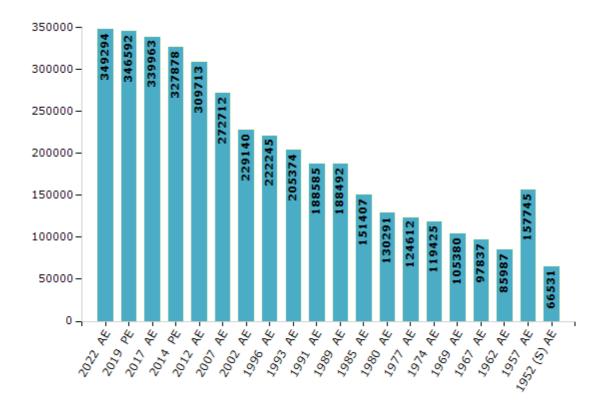

#### **Electors by Male & Female**

| Year    | Male   | Female | Others | Total  |
|---------|--------|--------|--------|--------|
| 2022 AE | 183767 | 165525 | 2      | 349294 |
| 2019 PE | 182818 | 163766 | 8      | 346592 |
| 2017 AE | 181636 | 158326 | 1      | 339963 |
| 2014 PE | 175603 | 152272 | 3      | 327878 |
| 2012 AE | 165607 | 144106 | 0      | 309713 |
| 2009 PE | -      | -      | -      | -      |
| 2007 AE | 141977 | 130735 | -      | 272712 |
| 2004 PE | -      | -      | -      | -      |
| 2002 AE | 120002 | 109138 | -      | 229140 |
| 1999 PE | -      | -      | -      | -      |
| 1996 AE | 115485 | 106760 | -      | 222245 |
| 1993 AE | 107352 | 98022  | -      | 205374 |

| Year        | Male  | Female | Others | Total  |
|-------------|-------|--------|--------|--------|
| 1991 AE     | 99765 | 88820  | -      | 188585 |
| 1989 AE     | 99697 | 88795  | -      | 188492 |
| 1985 AE     | 79641 | 71766  | -      | 151407 |
| 1980 AE     | 76850 | 53441  | -      | 130291 |
| 1977 AE     | 67310 | 57302  | -      | 124612 |
| 1974 AE     | 64302 | 55123  | -      | 119425 |
| 1969 AE     | 59024 | 46356  | -      | 105380 |
| 1967 AE     | -     | -      | -      | 97837  |
| 1962 AE     | -     | -      | -      | 85987  |
| 1957 AE     | -     | -      | -      | 157745 |
| 1952 (S) AE | -     | -      | -      | 66531  |
|             |       |        |        |        |

#### Number of Electors

Note: AE: Assembly Election, PE: Assembly Segment of Parliamentary Election, (S): Salon South