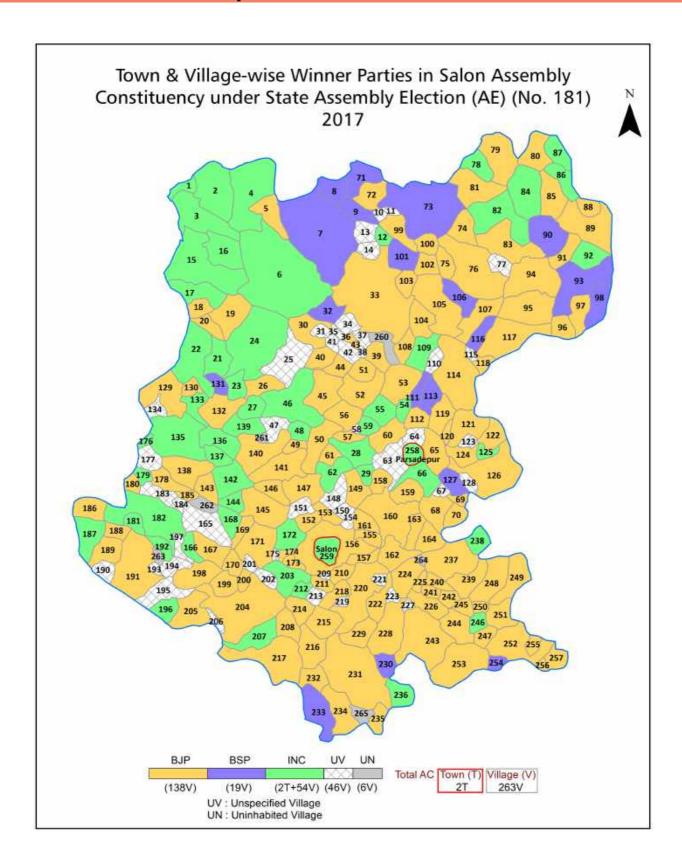

## Contents

| No. | Particulars                                                                                                                                                                                                                                                                                                                                                                                                                                             | Page No. |
|-----|---------------------------------------------------------------------------------------------------------------------------------------------------------------------------------------------------------------------------------------------------------------------------------------------------------------------------------------------------------------------------------------------------------------------------------------------------------|----------|
|     | Introduction                                                                                                                                                                                                                                                                                                                                                                                                                                            |          |
| 1   | Assembly Constituency - (Vidhan Sabha) at a Glance   Features of Assembly as per Delimitation Commission of India (2008)                                                                                                                                                                                                                                                                                                                                | 1-2      |
|     | Location and Political Maps                                                                                                                                                                                                                                                                                                                                                                                                                             |          |
| 2   | Location Map   Boundaries of Assembly Constituency - (Vidhan Sabha) in District   Boundaries of Assembly Constituency under Parliamentary Constituency - (Lok Sabha)   Town & Village-wise Winner Parties-2024, 2022, 2019, 2017, 2014, 2012 and 2009                                                                                                                                                                                                   | 3-11     |
|     | Administrative Setup (2011)                                                                                                                                                                                                                                                                                                                                                                                                                             |          |
| 3   | District   Sub-district   Towns   Villages   Inhabited Villages   Uninhabited Villages   Village Panchayat   Intermediate Panchayat                                                                                                                                                                                                                                                                                                                     | 12-25    |
|     | Demographics (2011)                                                                                                                                                                                                                                                                                                                                                                                                                                     |          |
| 4   | Population   Households   Rural/Urban Population   Towns and Villages by Population Size   Sex Ratio (Total & 0-6 Years)   Religious Population   Social Population   Literacy Rate                                                                                                                                                                                                                                                                     | 26-27    |
|     | Electoral Features                                                                                                                                                                                                                                                                                                                                                                                                                                      |          |
| 5   | Important Dates of Last Elections Held   Electors by Gender   Service Electors   Voters   Voters Turnout   Polling Stations & Average Number of Electors per Polling Station   Electors by Age Group   Present Elected Representatives                                                                                                                                                                                                                  | 28-33    |
|     | Historical Summary Election Results                                                                                                                                                                                                                                                                                                                                                                                                                     |          |
| 6   | Vote Share of Major Parties   Winning Margin (Number & Percentage)   Polarity of Parties   Summary Result of Assembly Segment of Parliamentary Election 2024, 2019, 2014, 2009, 2004 and 1999   Summary Result of Assembly Elections 2022, 2017, 2012, 2007, 2002, 1996, 1993, 1991, 1989, 1985, 1980, 1977, 1974, 1969, 1967, 1962, 1957 and 1952                                                                                                      | 34-60    |
|     | Polling Station Level Election Results                                                                                                                                                                                                                                                                                                                                                                                                                  |          |
| 7   | Name and Number of Polling Station 2024, 2022, 2019, 2017, 2014, 2012 and 2009   Polling Station-wise Electors, Voters & Voters Turnout 2024, 2022, 2019, 2017, 2014, 2012 and 2009   Polling Station wise Elections Results 2024, 2022, 2019, 2017, 2014, 2012 and 2009                                                                                                                                                                                | 61-277   |
| 8   | Panchayat and Local Bodies Election Results                                                                                                                                                                                                                                                                                                                                                                                                             | 278-294  |
|     | Panchayat Result 2015   Urban Local Bodies Result 2012                                                                                                                                                                                                                                                                                                                                                                                                  |          |
| 9   | Share of Assembly Constituency Share of Assembly Constituency - (Vidhan Sabha) in State, District and Parliamentary Constituency - (Lok Sabha)                                                                                                                                                                                                                                                                                                          | 295      |
|     | Socio-Economic Amenities (2011)                                                                                                                                                                                                                                                                                                                                                                                                                         |          |
| 10  | Access to Administrative Units   Agricultural, Manufacturing and Industrial Commodities   Demographic Indicators   Education   Health & Manpower   Drinking Water Supply   Sanitation   Entertainment and Recreations Infrastructure   Power   Food Allocation Distribution and Marketing of Agriculture Commodities Infrastructure   Transport and Road Infrastructure   Communication   Banking and Financial Services   Land Use   Irrigation Source | 297-311  |
| 11  | Abbreviation & Sources                                                                                                                                                                                                                                                                                                                                                                                                                                  | 312-315  |
| 12  | Disclaimer                                                                                                                                                                                                                                                                                                                                                                                                                                              | 316      |