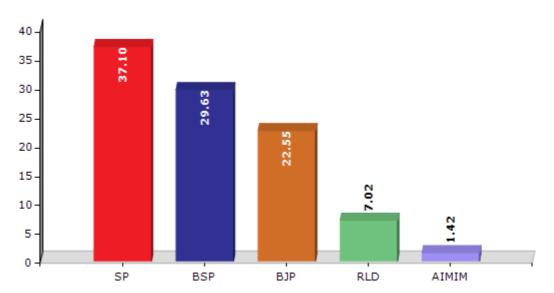

#### Summary Result of Assembly Election - 2017

| Candidate Name        | Party | Votes | Votes % |
|-----------------------|-------|-------|---------|
| Mehboob Ali           | SP    | 74713 | 37.1    |
| Naushad Ali           | BSP   | 59671 | 29.63   |
| Dr. Kunwar Sain Saini | BJP   | 45420 | 22.55   |
| Saleem Khan           | RLD   | 14132 | 7.02    |
| Shameem Ahmad         | AIMIM | 2861  | 1.42    |
| Mohd Shoeb            | RKMP  | 1050  | 0.52    |
| Mohd Haseen           | IND   | 786   | 0.39    |
| Shashi                | IND   | 497   | 0.25    |
| Mohd Rizwan           | PECP  | 384   | 0.19    |
| Yasir Abdulla         | IND   | 235   | 0.12    |
| Bholey                | IND   | 149   | 0.07    |
| Dharmveer Singh Saini | IND   | 144   | 0.07    |
| Khushreed Ahmad       | IND   | 116   | 0.06    |
|                       | NOTA  | 1219  | 0.61    |

#### Votes Percentage of Top Parties - 2017