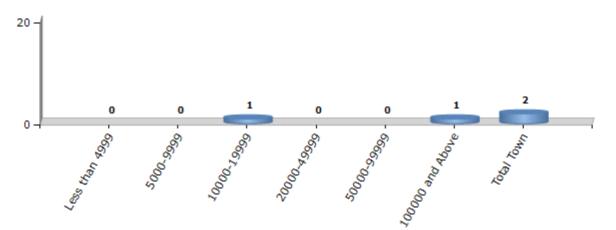

#### Number of Towns by Population Size - 2011

| Less than | 5000-9999 | 10000- | 20000- | 50000- | 100000 and | Total |
|-----------|-----------|--------|--------|--------|------------|-------|
| 4999      |           | 19999  | 49999  | 99999  | Above      | Town  |
| 0         | 0         | 1      | 0      | 0      | 1          | 2     |

Number of Towns by Population Size - 2011