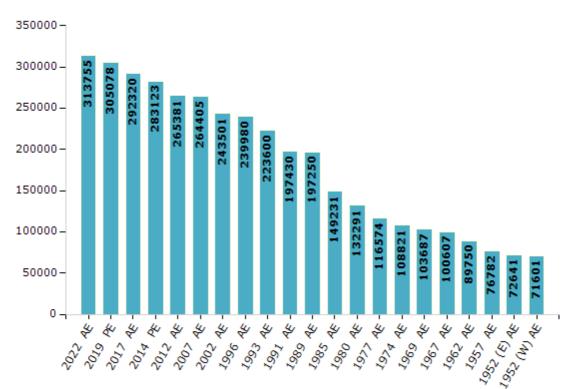

#### **Electors by Male & Female**

| Year    | Male   | Female | Others | Total  | Year        | Male   | Female | Others | Total  |
|---------|--------|--------|--------|--------|-------------|--------|--------|--------|--------|
| 2022 AE | 164096 | 149640 | 19     | 313755 | 1991 AE     | 108606 | 88824  | -      | 197430 |
| 2019 PE | 161081 | 143984 | 13     | 305078 | 1989 AE     | 108498 | 88752  | -      | 197250 |
| 2017 AE | 155377 | 136932 | 11     | 292320 | 1985 AE     | 80432  | 68799  | -      | 149231 |
| 2014 PE | 151146 | 131967 | 10     | 283123 | 1980 AE     | 71856  | 60435  | -      | 132291 |
| 2012 AE | 143115 | 122255 | 11     | 265381 | 1977 AE     | 64147  | 52427  | -      | 116574 |
| 2009 PE | -      | -      | -      | -      | 1974 AE     | 59709  | 49112  | -      | 108821 |
| 2007 AE | 141170 | 123235 | -      | 264405 | 1969 AE     | 62298  | 41389  | -      | 103687 |
| 2004 PE | -      | -      | -      | -      | 1967 AE     | -      | -      | -      | 100607 |
| 2002 AE | 138770 | 104731 | -      | 243501 | 1962 AE     | -      | -      | -      | 89750  |
| 1999 PE | -      | -      | -      | -      | 1957 AE     | -      | -      | -      | 76782  |
| 1996 AE | 127214 | 112766 | -      | 239980 | 1952 (E) AE | -      | -      | -      | 72641  |
| 1993 AE | 113380 | 110220 | -      | 223600 | 1952 (W) AE | -      | -      | -      | 71601  |

Note: AE : Assembly Election, PE : Assembly Segment of Parliamentary Election, (E) : Amroha East, (W) : Amroha West