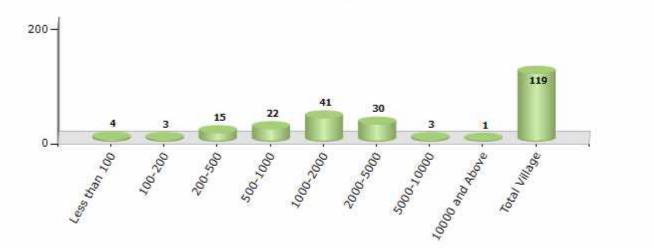

#### Number of Villages by Population Size - 2011

| Less<br>than<br>100 | 100- | 200-<br>500 | 500-<br>1000 | 1000-<br>2000 | 2000-<br>5000 | 5000-<br>10000 | 10000<br>and<br>Above | Total<br>Village |
|---------------------|------|-------------|--------------|---------------|---------------|----------------|-----------------------|------------------|
| 4                   | 3    | 15          | 22           | 41            | 30            | 3              | 1                     | 119              |

Number of Villages by Population Size - 2011