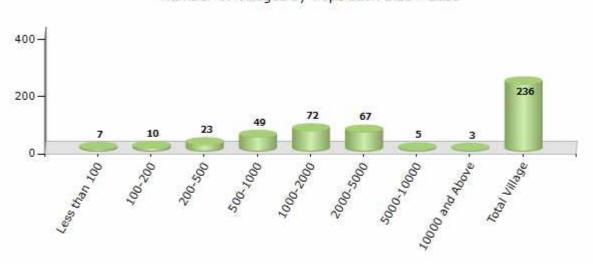

#### Number of Villages by Population Size - 2011

| Less<br>than<br>100 | 100-<br>200 | 200-<br>500 | 500-<br>1000 | 1000-<br>2000 | 2000-<br>5000 | 5000-<br>10000 | 10000<br>and<br>Above | Total<br>Village |
|---------------------|-------------|-------------|--------------|---------------|---------------|----------------|-----------------------|------------------|
| 7                   | 10          | 23          | 49           | 72            | 67            | 5              | 3                     | 236              |

Number of Villages by Population Size - 2011