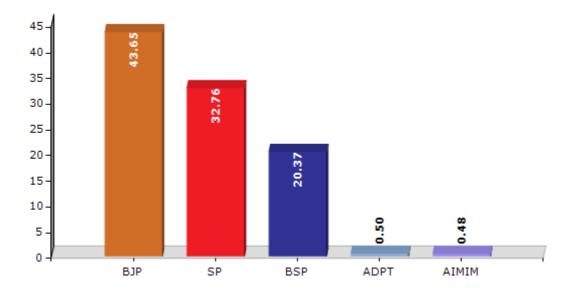

#### **Summary Result of Assembly Election - 2017**

| Candidate Name             | Party  | Votes  | Votes % |
|----------------------------|--------|--------|---------|
| Mahendra Singh Khargvanshi | ВЈР    | 111269 | 43.65   |
| Kamal Akhtar               | SP     | 83499  | 32.76   |
| Gangasaran Khadgvansi      | BSP    | 51930  | 20.37   |
| Indrajeet                  | ADPT   | 1283   | 0.5     |
| Naushad Ali                | AIMIM  | 1235   | 0.48    |
| Mahaveer                   | RLD    | 1034   | 0.41    |
| Leela Devi                 | RJSNP  | 966    | 0.38    |
| Vijaypal                   | RPI(A) | 850    | 0.33    |
| Rajendra Singh             | IND    | 788    | 0.31    |
| Vinay Bhaiya               | RLRP   | 372    | 0.15    |
|                            | NOTA   | 1693   | 0.66    |

#### Votes Percentage of Top Parties - 2017