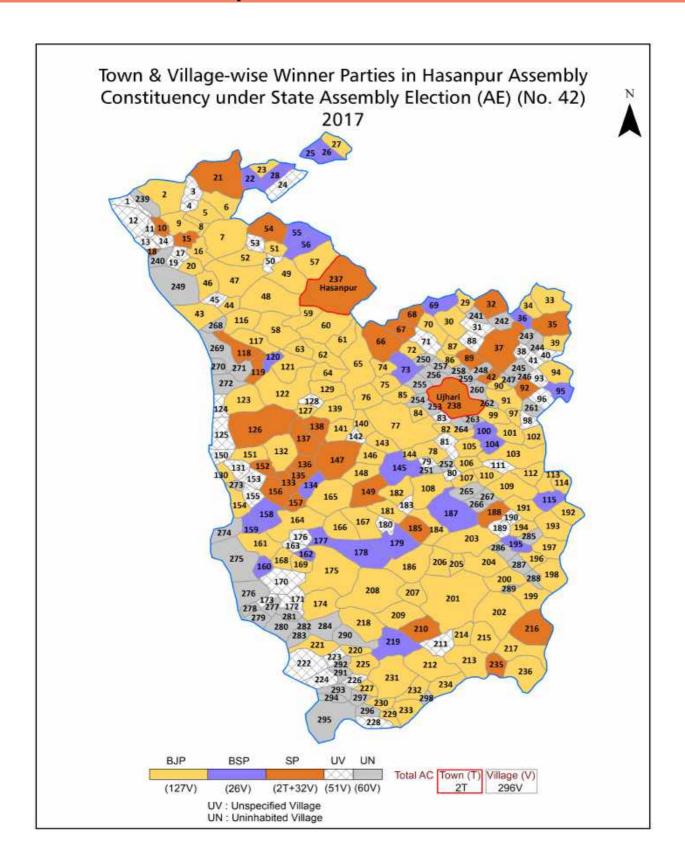

|  |  |  |  |
| 11  | Abbreviation & Sources                                                                                                                                                                                                                                                                                                                             | 304-307  |  |  |  |  |
| 12  | Disclaimer                                                                                                                                                                                                                                                                                                                                         | 308      |  |  |  |  |

#### **Location & Political Map**



#### **Administrative Setup**

#### List of Village Panchayat & Intermediate Panchayat (Block) Name - 2011

| Village Name        | Village Panchayat Name | Intermediate Panchayat<br>Name |
|---------------------|------------------------|--------------------------------|
| Adampur             | Adampur                | Gangeshwari                    |
| Agroula Kalan       | Agroula Kalan          | Hasanpur                       |
| Alauddinpur         | Dakka                  | Hasanpur                       |
| Alipur Bhoor Sharki | Dhakka                 | Hasanpur                       |
| Alipur Khadar       | Alipur Khadar          | Hasanpur                       |
| Azadpur Mafi        | Khayalipur             | Gajraula                       |
| Baee Khera          | Baee Khera