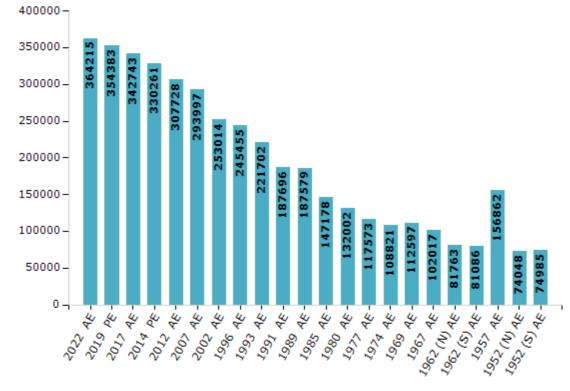

#### **Electors by Male & Female**

| Year    | Male   | Female | Others | Total  |
|---------|--------|--------|--------|--------|
| 2022 AE | 191819 | 172373 | 23     | 364215 |
| 2019 PE | 186738 | 167630 | 15     | 354383 |
| 2017 AE | 181849 | 160879 | 15     | 342743 |
| 2014 PE | 176102 | 154143 | 16     | 330261 |
| 2012 AE | 165637 | 142073 | 18     | 307728 |
| 2009 PE | -      | -      | -      | -      |
| 2007 AE | 157600 | 136397 | -      | 293997 |
| 2004 PE | -      | -      | -      | -      |
| 2002 AE | 144899 | 108115 | -      | 253014 |
| 1999 PE | -      | -      | -      | -      |
| 1996 AE | 144798 | 100657 | -      | 245455 |
| 1993 AE | 114583 | 107119 | -      | 221702 |
| 1991 AE | 103244 | 84452  | -      | 187696 |

| Year        | Male   | Female | Others | Total  |
|-------------|--------|--------|--------|--------|
| 1989 AE     | 103181 | 84398  |        | 187579 |
| 1909 AE     | 103161 | 64396  | -      | 18/3/9 |
| 1985 AE     | 80705  | 66473  | -      | 147178 |
| 1980 AE     | 71325  | 60677  | -      | 132002 |
| 1977 AE     | 64811  | 52762  | -      | 117573 |
| 1974 AE     | 59709  | 49112  | -      | 108821 |
| 1969 AE     | 67559  | 45038  | -      | 112597 |
| 1967 AE     | -      | -      | -      | 102017 |
| 1962 (N) AE | -      | -      | -      | 81763  |
| 1962 (S) AE | -      | -      | -      | 81086  |
| 1957 AE     | -      | -      | -      | 156862 |
| 1952 (N) AE | -      | -      | -      | 74048  |
| 1952 (S) AE | -      | -      | -      | 74985  |
| 1992 (3) AL |        |        |        | 74903  |

#### Number of Electors

Note: AE: Assembly Election, PE: Assembly Segment of Parliamentary Election, (N): Hasanpur North, (S): Hasanpur South & Hasanpur South Cum Sambhal