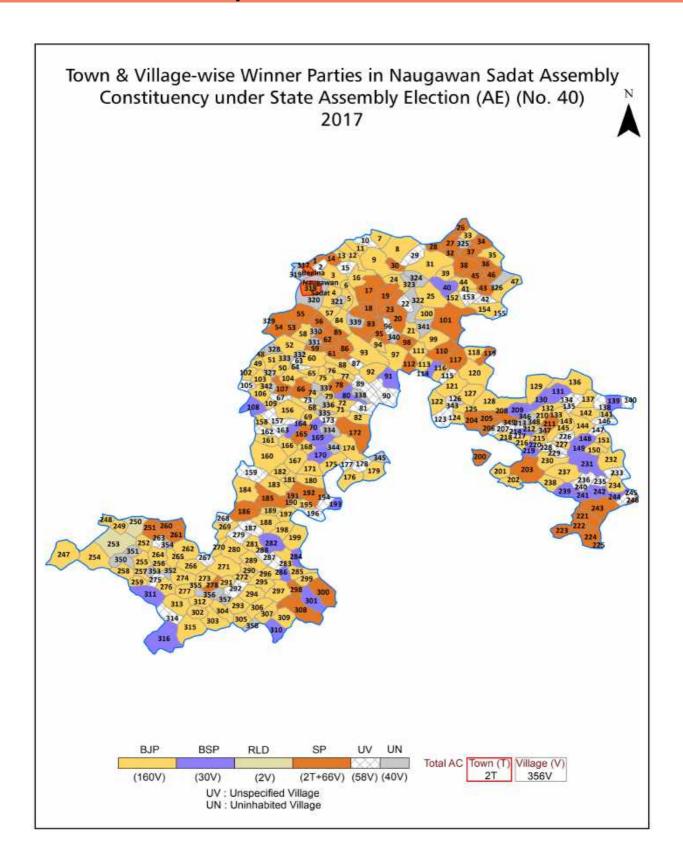

| 294-297  |  |  |  |  |
| 12  | Disclaimer                                                                                                                                                                                                                                                                                                                                                                                                                                              | 298      |  |  |  |  |

## **Location & Political Map**



#### **Administrative Setup**

#### List of Village Panchayat & Intermediate Panchayat (Block) Name - 2011

| Village Name                   | Village Panchayat Name | Intermediate Panchayat<br>Name |
|--------------------------------|------------------------|--------------------------------|
| Abdipur                        | Wasera                 | Hasanpur                       |
| Adalpur Samdoo                 | Adalpur Samdoo         | Amroha                         |
| Afzalpur                       | Jalalpurdhana          | Joya                           |
| Agapur Kalan                   | Yakubpur               | Gajraula                       |
| Ahamadpur Devipura             | Rampur                 | Joya                           |
| Aharoi                         | Ahar