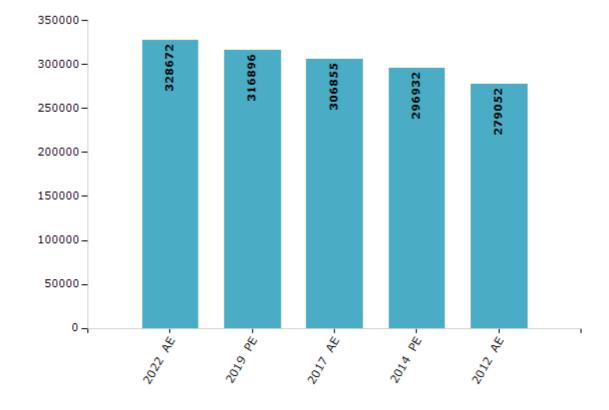

#### **Electors by Male & Female**

| Year    | Male   | Female | Others | Total  | Year    | Male | Female | Others | Total |
|---------|--------|--------|--------|--------|---------|------|--------|--------|-------|
| 2022 AE | 172798 | 155849 | 25     | 328672 | 1991 AE | -    | -      | -      | -     |
| 2019 PE | 167409 | 149470 | 17     | 316896 | 1989 AE | -    | -      | -      | -     |
| 2017 AE | 162800 | 144036 | 19     | 306855 | 1985 AE | -    | -      | -      | -     |
| 2014 PE | 157666 | 139244 | 22     | 296932 | 1980 AE | -    | -      | -      | -     |
| 2012 AE | 150295 | 128735 | 22     | 279052 | 1977 AE | -    | -      | -      | -     |
| 2009 PE | -      | -      | -      | -      | 1974 AE | -    | -      | -      | -     |
| 2007 AE | -      | -      | -      | -      | 1969 AE | -    | -      | -      | -     |
| 2004 PE | -      | -      | -      | -      | 1967 AE | -    | -      | -      | -     |
| 2002 AE | -      | -      | -      | -      | 1962 AE | -    | -      | -      | -     |
| 1999 PE | -      | -      | -      | -      | 1957 AE | -    | -      | -      | -     |
| 1996 AE | -      | -      | -      | -      | 1952 AE | -    | -      | -      | -     |
| 1993 AE | -      | -      | -      | -      |         |      |        |        |       |

#### Number of Electors

 $\textbf{Note:} \ \mathsf{AE:} \ \mathsf{Assembly} \ \mathsf{Election}, \ \mathsf{PE:} \ \mathsf{Assembly} \ \mathsf{Segment} \ \mathsf{of} \ \mathsf{Parliamentary} \ \mathsf{Election}$ 