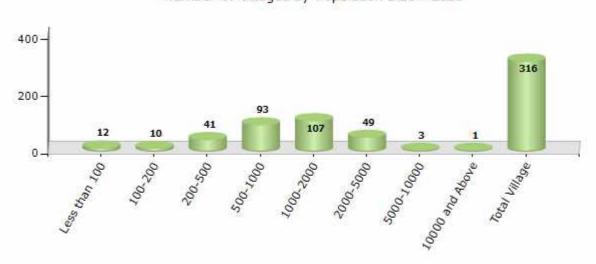

#### Number of Villages by Population Size - 2011

| Less<br>than<br>100 | 100-<br>200 | 200-<br>500 | 500-<br>1000 | 1000-<br>2000 | 2000-<br>5000 | 5000-<br>10000 | 10000<br>and<br>Above | Total<br>Village |
|---------------------|-------------|-------------|--------------|---------------|---------------|----------------|-----------------------|------------------|
| 12                  | 10          | 41          | 93           | 107           | 49            | 3              | 1                     | 316              |

Number of Villages by Population Size - 2011