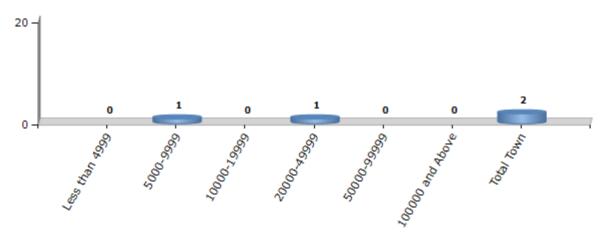

#### **Number of Towns by Population Size - 2011**

| Less than<br>4999 | 5000-9999 | 10000-<br>19999 | 20000-<br>49999 | 50000-<br>99999 | 100000 and<br>Above | Total<br>Town |
|-------------------|-----------|-----------------|-----------------|-----------------|---------------------|---------------|
| 0                 | 1         | 0               | 1               | 0               | 0                   | 2             |

Number of Towns by Population Size - 2011