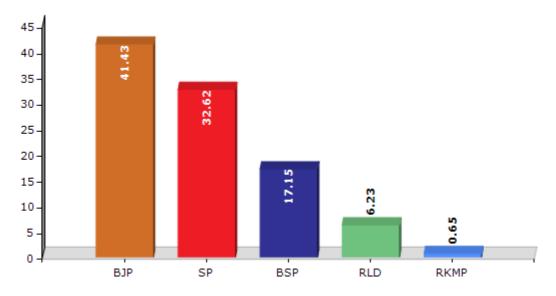

#### **Summary Result of Assembly Election - 2017**

| Candidate Name  | Party  | Votes | Votes % |
|-----------------|--------|-------|---------|
| Chetan Chauhan  | ВЈР    | 97030 | 41.43   |
| Javed Abbas     | SP     | 76382 | 32.62   |
| Jaidev          | BSP    | 40172 | 17.15   |
| Ashfaq Ali Khan | RLD    | 14597 | 6.23    |
| Soran Singh     | RKMP   | 1528  | 0.65    |
| Braham Singh    | IND    | 856   | 0.37    |
| Charan Singh    | IND    | 583   | 0.25    |
| Imamulla        | RPI(A) | 578   | 0.25    |
| Amod Kumar      | IND    | 494   | 0.21    |
| Surendra        | IVD    | 324   | 0.14    |
| Pawan Kumar     | LD     | 261   | 0.11    |
| Umesh           | AICP   | 128   | 0.05    |
| Krishna Pal     | RMJP   | 125   | 0.05    |
|                 | NOTA   | 1132  | 0.48    |

#### Votes Percentage of Top Parties - 2017