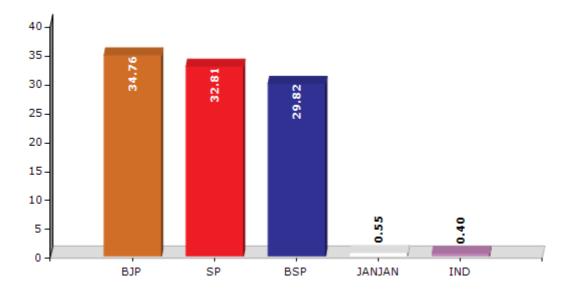

#### **Summary Result of Assembly Election - 2017**

| Candidate Name    | Party  | Votes | Votes % |
|-------------------|--------|-------|---------|
| Dharm Pal Singh   | ВЈР    | 63165 | 34.76   |
| Sidhraj Singh     | SP     | 59619 | 32.81   |
| Agam Kumar Maurya | BSP    | 54192 | 29.82   |
| Pradeep Saxena    | JANJAN | 1005  | 0.55    |
| Rakhi Rani        | IND    | 735   | 0.4     |
| Hari Om Singh     | IND    | 730   | 0.4     |
| Raj Pal           | BSRD   | 469   | 0.26    |
|                   | NOTA   | 1794  | 0.99    |

#### Votes Percentage of Top Parties - 2017