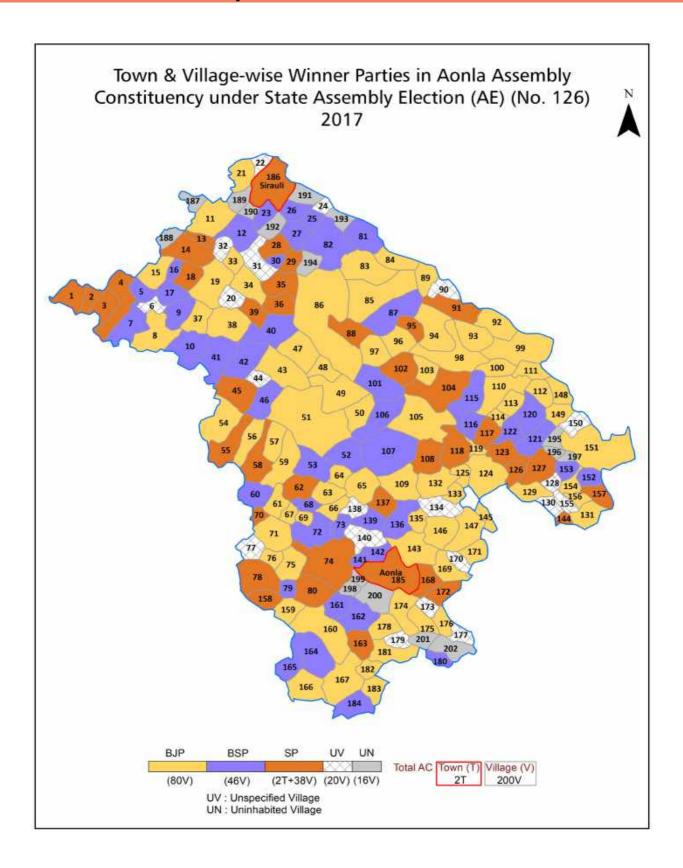

| 285-288  |  |  |  |  |
| 12  | Disclaimer                                                                                                                                                                                                                                                                                                                                                                                                                                              | 289      |  |  |  |  |

### **Location & Political Map**



#### **Administrative Setup**

#### List of Village Panchayat & Intermediate Panchayat (Block) Name - 2011

| Village Name         | Village Panchayat Name | Intermediate Panchayat<br>Name |
|----------------------|------------------------|--------------------------------|
| Abadanpur            | Behta Junu             | Majhgawan                      |
| Ajmer                | Azmer                  | Ramnagar                       |
| Alampur Kot          | Almanpura              | Ramnagar                       |
| Alinagar             | Bihat                  | Aalampur Jafarabad             |
| Amrauli              | Amrohi                 | Majhgawan                      |
| Anjani Mustkil       | Anjani                 | Ramnagar                       |
| Antpur               | A