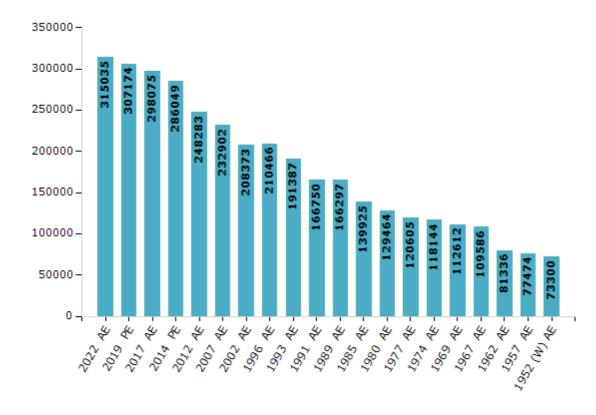

#### **Electors by Male & Female**

| Year    | Male   | Female | Others | Total  |
|---------|--------|--------|--------|--------|
| 2022 AE | 170410 | 144615 | 10     | 315035 |
| 2019 PE | 167625 | 139543 | 6      | 307174 |
| 2017 AE | 163247 | 134822 | 6      | 298075 |
| 2014 PE | 156958 | 129086 | 5      | 286049 |
| 2012 AE | 139353 | 108926 | 4      | 248283 |
| 2009 PE | -      | -      | -      | -      |
| 2007 AE | 128045 | 104857 | -      | 232902 |
| 2004 PE | -      | -      | -      | -      |
| 2002 AE | 114607 | 93766  | -      | 208373 |
| 1999 PE | -      | -      | -      | -      |
| 1996 AE | 115703 | 94763  | -      | 210466 |
| 1993 AE | 105263 | 86124  | -      | 191387 |

| Year        | Male  | Female | Others | Total  |
|-------------|-------|--------|--------|--------|
| 1991 AE     | 91728 | 75022  | -      | 166750 |
| 1989 AE     | 91478 | 74819  | -      | 166297 |
| 1985 AE     | 76975 | 62950  | -      | 139925 |
| 1980 AE     | 68237 | 61227  | -      | 129464 |
| 1977 AE     | 66382 | 54223  | -      | 120605 |
| 1974 AE     | 64979 | 53165  | -      | 118144 |
| 1969 AE     | 61737 | 50875  | -      | 112612 |
| 1967 AE     | -     | -      | -      | 109586 |
| 1962 AE     | -     | -      | -      | 81336  |
| 1957 AE     | -     | -      | -      | 77474  |
| 1952 (W) AE | -     | -      | -      | 73300  |
|             |       |        |        |        |

#### Number of Electors

 $\textbf{Note:} \ \mathsf{AE:} \ \mathsf{Assembly} \ \mathsf{Election}, \ \mathsf{PE:} \ \mathsf{Assembly} \ \mathsf{Segment} \ \mathsf{of} \ \mathsf{Parliamentary} \ \mathsf{Election}, \ \mathsf{(W):} \ \mathsf{Aonla} \ \mathsf{West}$ 