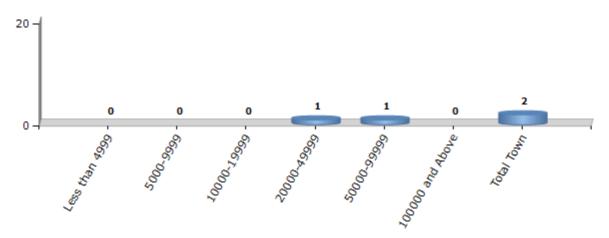

#### **Number of Towns by Population Size - 2011**

| Less than<br>4999 | 5000-9999 | 10000-<br>19999 | 20000-<br>49999 | 50000-<br>99999 | 100000 and<br>Above | Total<br>Town |
|-------------------|-----------|-----------------|-----------------|-----------------|---------------------|---------------|
| 0                 | 0         | 0               | 1               | 1               | 0                   | 2             |

Number of Towns by Population Size - 2011