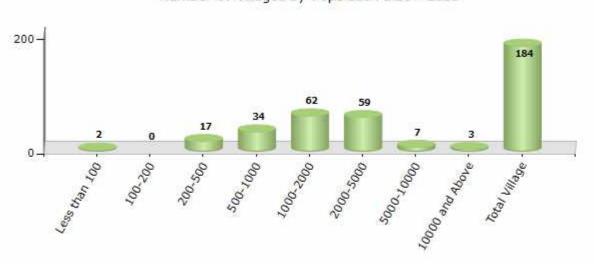

#### Number of Villages by Population Size - 2011

| Less<br>than<br>100 | 100-<br>200 | 200-<br>500 | 500-<br>1000 | 1000-<br>2000 | 2000-<br>5000 | 5000-<br>10000 | 10000<br>and<br>Above | Total<br>Village |
|---------------------|-------------|-------------|--------------|---------------|---------------|----------------|-----------------------|------------------|
| 2                   | 0           | 17          | 34           | 62            | 59            | 7              | 3                     | 184              |

Number of Villages by Population Size - 2011