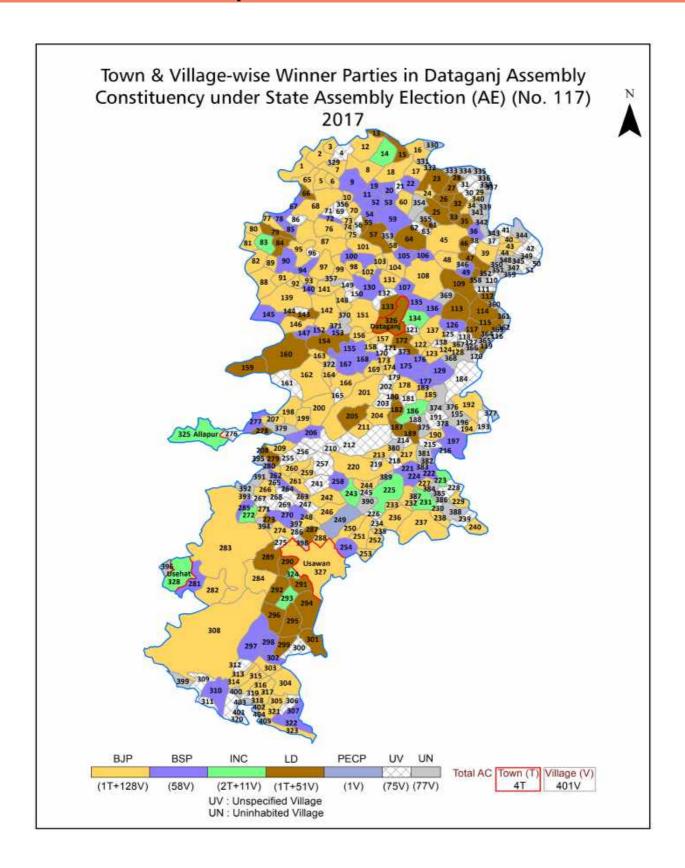

#### **Polling Station Level Election Results**

Polling Station-wise Votes Secured by Overall Top Five Parties in Dataganj Assembly in Assembly Election (AE) under Aonla Parliamentary Constituency in Uttar Pradesh (2022)

#### **Polling Station Level Election Results**

Winner, Runner-up and 3rd Party Position & Winning Margin According to Polling Stations in Dataganj Assembly in Assembly Election (AE) under Aonla Parliamentary Constituency in Uttar Pradesh (2022)