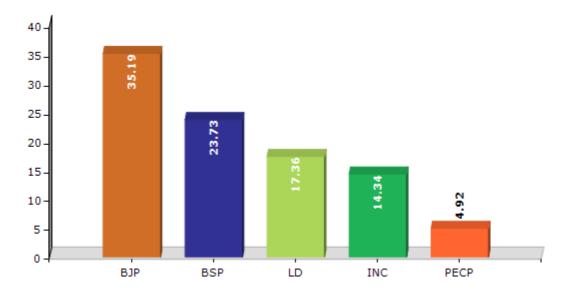

#### **Summary Result of Assembly Election - 2017**

| <b>Candidate Name</b>               | Party    | Votes | Votes % |
|-------------------------------------|----------|-------|---------|
| Rajeev Kumar Singh Urf Babbu Bhaiya | ВЈР      | 79110 | 35.19   |
| Sinod Kumar Shakya (Deepu Bhaiya)   | BSP      | 53351 | 23.73   |
| Captain Arjun Singh                 | LD       | 39029 | 17.36   |
| Prem Pal Singh Yadav                | INC      | 32243 | 14.34   |
| Dr Shailesh Pathak                  | PECP     | 11064 | 4.92    |
| Jitendra Singh Yadav                | RLD      | 1898  | 0.84    |
| Man Singh                           | DESP     | 1195  | 0.53    |
| Rajveer Sharma                      | BSRD     | 1181  | 0.53    |
| Rajendra Singh                      | IND      | 1136  | 0.51    |
| Dr Ajeet Singh                      | IND      | 995   | 0.44    |
| Ved Babu                            | JASSP    | 903   | 0.4     |
| Rajkumar                            | ВНАВНАРА | 746   | 0.33    |
|                                     | NOTA     | 1971  | 0.88    |

#### Votes Percentage of Top Parties - 2017