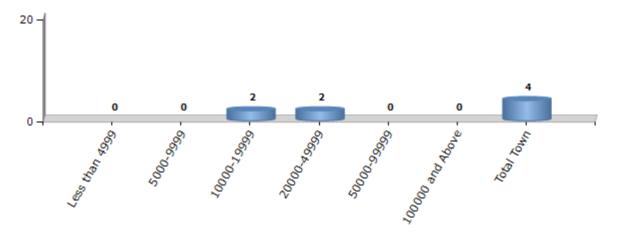

#### **Number of Towns by Population Size - 2011**

| Less than | 5000-9999 | 10000- | 20000- | 50000- | 100000 and | Total |
|-----------|-----------|--------|--------|--------|------------|-------|
| 4999      |           | 19999  | 49999  | 99999  | Above      | Town  |
| 0         | 0         | 2      | 2      | 0      | 0          | 4     |

Number of Towns by Population Size - 2011