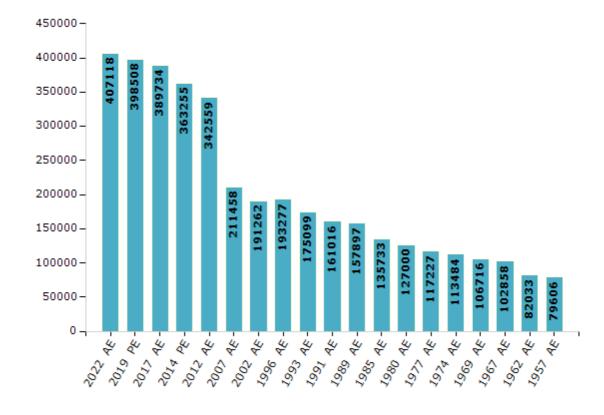

#### **Electors by Male & Female**

| Year    | Male   | Female | Others | Total  | Year    | Male  | Female | Others | Total  |
|---------|--------|--------|--------|--------|---------|-------|--------|--------|--------|
| 2022 AE | 221572 | 185516 | 30     | 407118 | 1991 AE | 88079 | 72937  | -      | 161016 |
| 2019 PE | 217139 | 181361 | 8      | 398508 | 1989 AE | 86443 | 71454  | -      | 157897 |
| 2017 AE | 213594 | 176132 | 8      | 389734 | 1985 AE | 78933 | 56800  | -      | 135733 |
| 2014 PE | 202850 | 160398 | 7      | 363255 | 1980 AE | 73951 | 53049  | -      | 127000 |
| 2012 AE | 194148 | 148406 | 5      | 342559 | 1977 AE | 68984 | 48243  | -      | 117227 |
| 2009 PE | -      | -      | -      | -      | 1974 AE | 66877 | 46607  | -      | 113484 |
| 2007 AE | 121124 | 90334  | -      | 211458 | 1969 AE | 61900 | 44816  | -      | 106716 |
| 2004 PE | -      | -      | -      | -      | 1967 AE | -     | -      | -      | 102858 |
| 2002 AE | 109855 | 81407  | -      | 191262 | 1962 AE | -     | -      | -      | 82033  |
| 1999 PE | -      | -      | -      | -      | 1957 AE | -     | -      | -      | 79606  |
| 1996 AE | 113491 | 79786  | -      | 193277 | 1952 AE | -     | -      | -      | -      |
| 1993 AE | 102001 | 73098  | -      | 175099 |         |       |        |        |        |

#### Number of Electors

 $\textbf{Note:} \ \mathsf{AE}: \mathsf{Assembly} \ \mathsf{Election}, \ \mathsf{PE}: \mathsf{Assembly} \ \mathsf{Segment} \ \mathsf{of} \ \mathsf{Parliamentary} \ \mathsf{Election}$ 