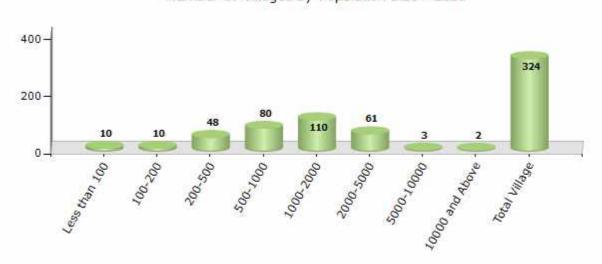

#### Number of Villages by Population Size - 2011

| Less<br>than<br>100 | 100-<br>200 | 200-<br>500 | 500-<br>1000 | 1000-<br>2000 | 2000-<br>5000 | 5000-<br>10000 | 10000<br>and<br>Above | Total<br>Village |
|---------------------|-------------|-------------|--------------|---------------|---------------|----------------|-----------------------|------------------|
| 10                  | 10          | 48          | 80           | 110           | 61            | 3              | 2                     | 324              |

Number of Villages by Population Size - 2011