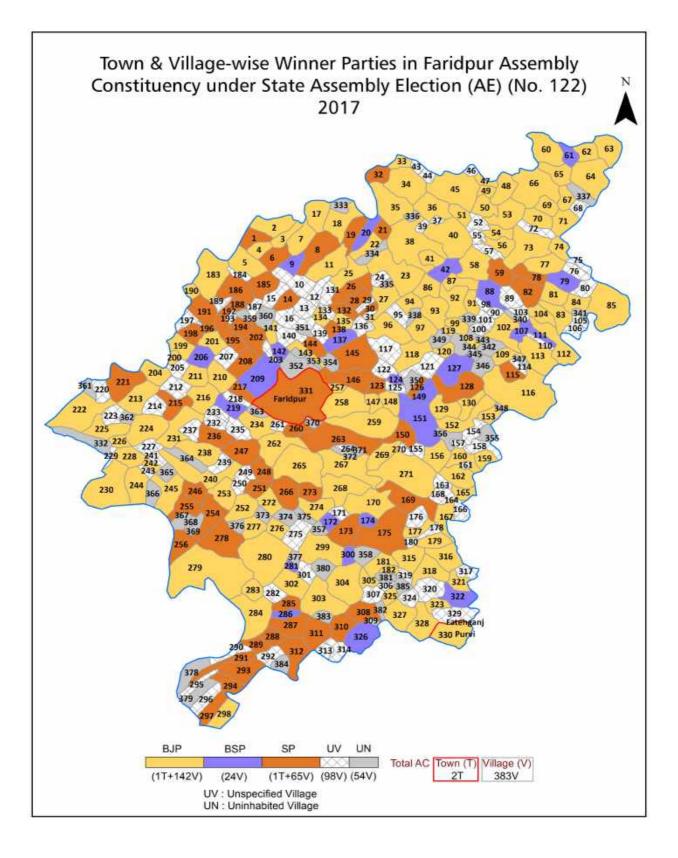

| 308-311  |
| 12  | Disclaimer                                                                                                                                                                                                                                                                                                                                                                                                                                                                                                   | 312      |

#### **Location & Political Map**





#### **Administrative Setup**

#### List of Village Panchayat & Intermediate Panchayat (Block) Name - 2011

| Village Name          | Village Panchayat Name | Intermediate Panchayat<br>Name |
|-----------------------|------------------------|--------------------------------|
| Adinpur               | Angadpur               | Bhuta                          |
| Ahmadpur              | Doulatpur              | Bhuta                          |
| Ahrola                | Ahirola                | Bhuta                          |
| Amirta Ilaka Budholi  | Athana                 | Bhuta                          |
| Amirta Ilaka Shivpuri | Amrita                 | Faridpur                       |
| Amirti                | Amrati                 | Bhuta                          |
| Amrekh