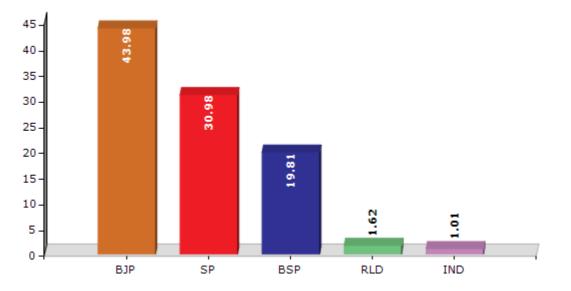

#### Summary Result of Assembly Election - 2017

| Candidate Name        | Party | Votes | Votes % |
|-----------------------|-------|-------|---------|
| Dr. Shyam Bihari Lal  | BJP   | 83656 | 43.98   |
| Dr. Siya Ram Sagar    | SP    | 58935 | 30.98   |
| Vijay Pal Singh       | BSP   | 37680 | 19.81   |
| Poonam Sen            | RLD   | 3075  | 1.62    |
| Shalini Singh         | IND   | 1927  | 1.01    |
| Vijendra Pal          | LD    | 1208  | 0.64    |
| Ulfat Singh Katheriya | JASSP | 990   | 0.52    |
| Daulat Ram            | PECP  | 907   | 0.48    |
|                       | NOTA  | 1831  | 0.96    |

Votes Percentage of Top Parties - 2017