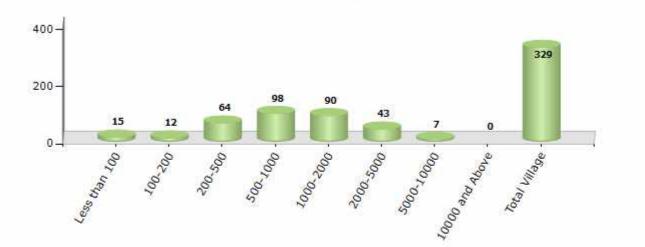

#### Number of Villages by Population Size - 2011

| Less<br>than<br>100 | 100-<br>200 | 200-<br>500 | 500-<br>1000 | 1000-<br>2000 | 2000-<br>5000 | 5000-<br>10000 | 10000<br>and<br>Above | Total<br>Village |
|---------------------|-------------|-------------|--------------|---------------|---------------|----------------|-----------------------|------------------|
| 15                  | 12          | 64          | 98           | 90            | 43            | 7              | 0                     | 329              |

Number of Villages by Population Size - 2011