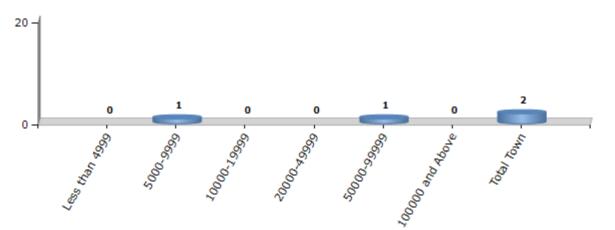

#### Number of Towns by Population Size - 2011

| Less than | 5000-9999 | 10000- | 20000- | 50000- | 100000 and | Total |
|-----------|-----------|--------|--------|--------|------------|-------|
| 4999      |           | 19999  | 49999  | 99999  | Above      | Town  |
| 0         | 1         | 0      | 0      | 1      | 0          | 2     |

Number of Towns by Population Size - 2011

indiastatelections