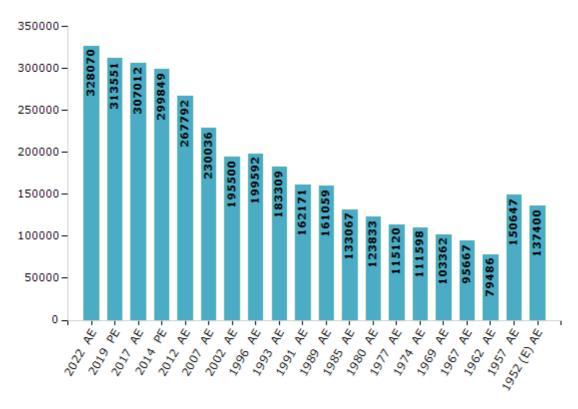

#### **Electors by Male & Female**

| Year    | Male   | Female | Others | Total  |
|---------|--------|--------|--------|--------|
| 2022 AE | 178570 | 149495 | 5      | 328070 |
| 2019 PE | 171937 | 141609 | 5      | 313551 |
| 2017 AE | 168679 | 138327 | 6      | 307012 |
| 2014 PE | 165153 | 134683 | 13     | 299849 |
| 2012 AE | 150307 | 117483 | 2      | 267792 |
| 2009 PE | -      | -      | -      | -      |
| 2007 AE | 127307 | 102729 | -      | 230036 |
| 2004 PE | -      | -      | -      | -      |
| 2002 AE | 107526 | 87974  | -      | 195500 |
| 1999 PE | -      | -      | -      | -      |
| 1996 AE | 109774 | 89818  | -      | 199592 |
| 1993 AE | 100822 | 82487  | -      | 183309 |

| Year        | Male  | Female | Others | Total  |
|-------------|-------|--------|--------|--------|
| 1991 AE     | 89225 | 72946  | -      | 162171 |
| 1989 AE     | 88607 | 72452  | -      | 161059 |
| 1985 AE     | 73205 | 59862  | -      | 133067 |
| 1980 AE     | 68139 | 55694  | -      | 123833 |
| 1977 AE     | 63349 | 51771  | -      | 115120 |
| 1974 AE     | 61378 | 50220  | -      | 111598 |
| 1969 AE     | 56802 | 46560  | -      | 103362 |
| 1967 AE     | -     | -      | -      | 95667  |
| 1962 AE     | -     | -      | -      | 79486  |
| 1957 AE     | -     | -      | -      | 150647 |
| 1952 (E) AE | -     | -      | -      | 137400 |
|             |       |        |        |        |

Number of Electors

Note : AE : Assembly Election, PE : Assembly Segment of Parliamentary Election, (E) : Aonia East Cum Faridpur