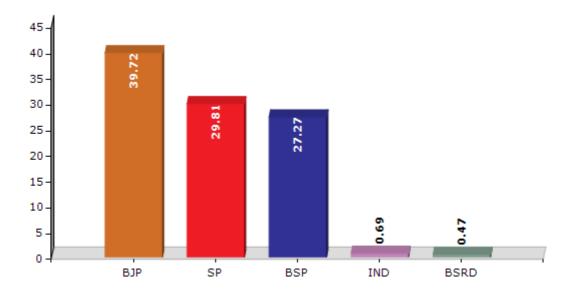

#### **Summary Result of Assembly Election - 2017**

| Candidate Name                | Party | Votes | Votes % |
|-------------------------------|-------|-------|---------|
| Dharmendra Kumar Singh Shakya | ВЈР   | 93702 | 39.72   |
| Ashish Yadav                  | SP    | 70316 | 29.81   |
| Mohd. Rizwan                  | BSP   | 64327 | 27.27   |
| Km. Sarvesha Devi             | IND   | 1619  | 0.69    |
| Rajendra                      | BSRD  | 1101  | 0.47    |
| Kamta Prasad                  | MD    | 922   | 0.39    |
| Anesh Pal                     | PECP  | 899   | 0.38    |
| Priti Kashyap                 | RMEP  | 657   | 0.28    |
| Bandehasan                    | IEMC  | 467   | 0.2     |
|                               | NOTA  | 1896  | 0.8     |

#### Votes Percentage of Top Parties - 2017