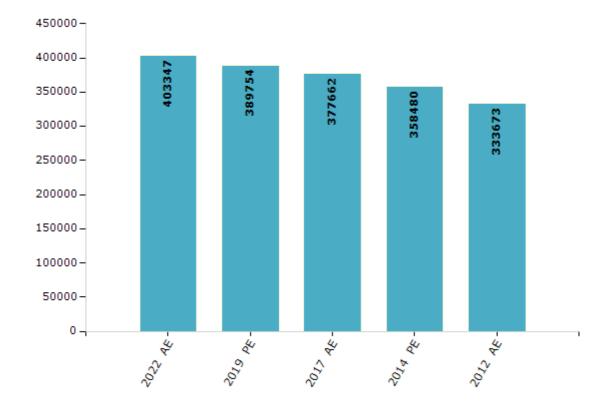

#### **Electors by Male & Female**

| Year    | Male   | Female | Others | Total  | Year    | Male | Female | Others | Total |
|---------|--------|--------|--------|--------|---------|------|--------|--------|-------|
| 2022 AE | 215889 | 187449 | 9      | 403347 | 1991 AE | -    | -      | -      | -     |
| 2019 PE | 212920 | 176822 | 12     | 389754 | 1989 AE | -    | -      | -      | -     |
| 2017 AE | 207778 | 169874 | 10     | 377662 | 1985 AE | -    | -      | -      | -     |
| 2014 PE | 199190 | 159285 | 5      | 358480 | 1980 AE | -    | -      | -      | -     |
| 2012 AE | 186604 | 147069 | 0      | 333673 | 1977 AE | -    | -      | -      | -     |
| 2009 PE | -      | -      | -      | -      | 1974 AE | -    | -      | -      | -     |
| 2007 AE | -      | -      | -      | -      | 1969 AE | -    | -      | -      | -     |
| 2004 PE | -      | -      | -      | -      | 1967 AE | -    | -      | -      | -     |
| 2002 AE | -      | -      | -      | -      | 1962 AE | -    | -      | -      | -     |
| 1999 PE | -      | -      | -      | -      | 1957 AE | -    | -      | -      | -     |
| 1996 AE | -      | -      | -      | -      | 1952 AE | -    | -      | -      | -     |
| 1993 AE | -      | -      | -      | -      |         |      |        |        |       |

#### Number of Electors

**Note :** AE : Assembly Election, PE : Assembly Segment of Parliamentary Election