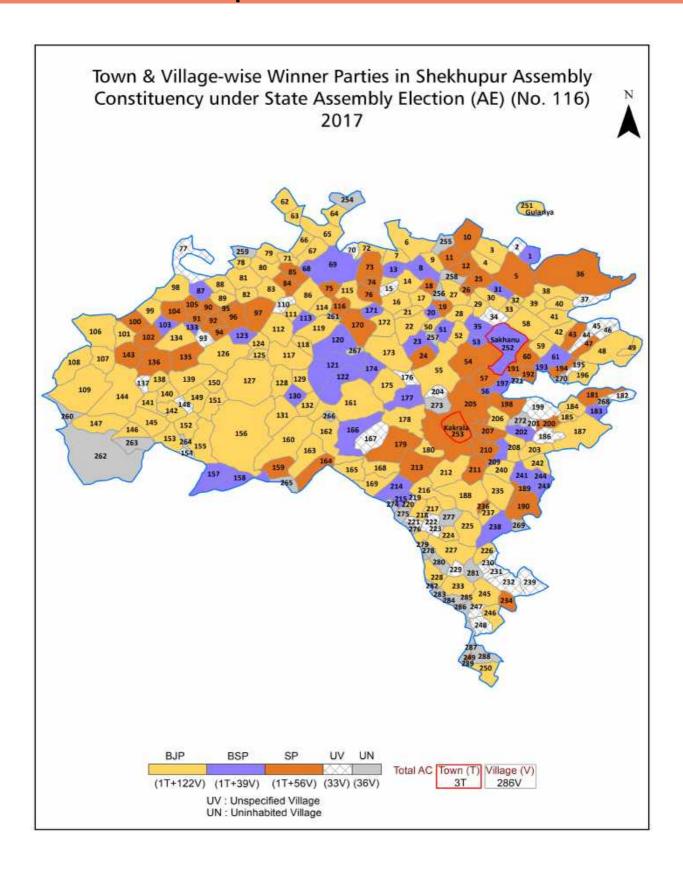

| 322-325  |  |  |  |  |
| 12  | Disclaimer                                                                                                                                                                                                                                                                                                                                                                                                                                              | 326      |  |  |  |  |

#### **Location & Political Map**



#### **Administrative Setup**

#### List of Village Panchayat & Intermediate Panchayat (Block) Name - 2011

| Village Name               | Village Panchayat Name   | Intermediate Panchayat<br>Name |
|----------------------------|--------------------------|--------------------------------|
| Achaura                    | Uchaura                  | Ujhani                         |
| Adauli                     | Athuli                   | Ujhani                         |
| Adharra Kunia              | Atari Kuniya             | Mion                           |
| Ahirvara                   | Aharwara                 | Ujhani                         |
| Ahmadnagar Bachhaura       | Asmaya Rafatpur          | Usawan                         |
| Akhta Mai                  | Mallamai