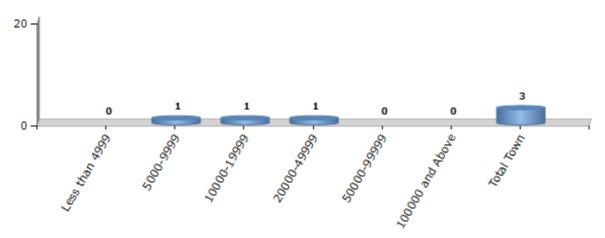

#### **Number of Towns by Population Size - 2011**

| Less than | 5000-9999 | 10000- | 20000- | 50000- | 100000 and | Total |
|-----------|-----------|--------|--------|--------|------------|-------|
| 4999      |           | 19999  | 49999  | 99999  | Above      | Town  |
| 0         | 1         | 1      | 1      | 0      | 0          | 3     |

Number of Towns by Population Size - 2011