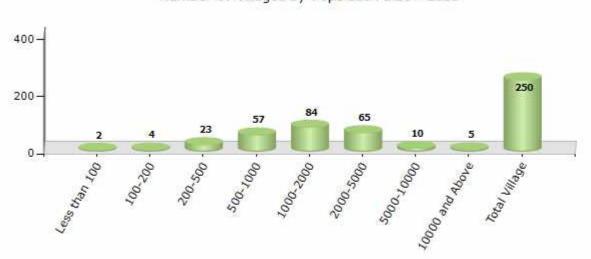

#### Number of Villages by Population Size - 2011

| Less<br>than<br>100 | 100-<br>200 | 200-<br>500 | 500-<br>1000 | 1000-<br>2000 | 2000-<br>5000 | 5000-<br>10000 | 10000<br>and<br>Above | Total<br>Village |
|---------------------|-------------|-------------|--------------|---------------|---------------|----------------|-----------------------|------------------|
| 2                   | 4           | 23          | 57           | 84            | 65            | 10             | 5                     | 250              |

Number of Villages by Population Size - 2011