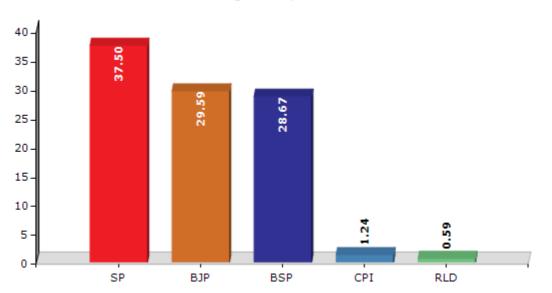

#### **Summary Result of Assembly Election - 2017**

| Candidate Name        | Party | Votes | Votes % |
|-----------------------|-------|-------|---------|
| Nafees Ahmad          | SP    | 70980 | 37.5    |
| Shrikrishna Pal       | ВЈР   | 56020 | 29.59   |
| Kamla Prasad Yadav    | BSP   | 54271 | 28.67   |
| Imteyaz Beg           | СРІ   | 2351  | 1.24    |
| Chandrmohan           | RLD   | 1117  | 0.59    |
| Aniruddha Ram Pasi    | ASSP  | 742   | 0.39    |
| Munna Lal             | IND   | 592   | 0.31    |
| Rajaram Yadav         | BMUP  | 529   | 0.28    |
| Haushila              | РМНР  | 442   | 0.23    |
| Veena                 | ВВРР  | 385   | 0.2     |
| Harihar Prasad Pandey | FDDP  | 350   | 0.18    |
|                       | ΝΟΤΑ  | 1521  | 0.8     |

Votes Percentage of Top Parties - 2017