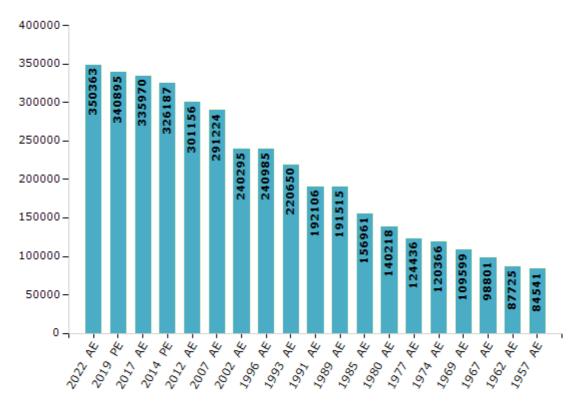

#### **Electors by Male & Female**

| Year    | Male   | Female | Others | Total  | Year    | Male   | Female | Others | Total  |
|---------|--------|--------|--------|--------|---------|--------|--------|--------|--------|
| 2022 AE | 187029 | 163326 | 8      | 350363 | 1991 AE | 106818 | 85288  | -      | 192106 |
| 2019 PE | 187471 | 153417 | 7      | 340895 | 1989 AE | 114914 | 76601  | -      | 191515 |
| 2017 AE | 186972 | 148975 | 23     | 335970 | 1985 AE | 86379  | 70582  | -      | 156961 |
| 2014 PE | 181051 | 145118 | 18     | 326187 | 1980 AE | 76636  | 63582  | -      | 140218 |
| 2012 AE | 165742 | 135396 | 18     | 301156 | 1977 AE | 67943  | 56493  | -      | 124436 |
| 2009 PE | -      | -      | -      | -      | 1974 AE | 65854  | 54512  | -      | 120366 |
| 2007 AE | 157275 | 133949 | -      | 291224 | 1969 AE | 58356  | 51243  | -      | 109599 |
| 2004 PE | -      | -      | -      | -      | 1967 AE | -      | -      | -      | 98801  |
| 2002 AE | 130354 | 109941 | -      | 240295 | 1962 AE | -      | -      | -      | 87725  |
| 1999 PE | -      | -      | -      | -      | 1957 AE | -      | -      | -      | 84541  |
| 1996 AE | 132876 | 108109 | -      | 240985 | 1952 AE | -      | -      | -      | -      |
| 1993 AE | 121700 | 98950  | -      | 220650 |         |        |        |        |        |

Number of Electors

#### Note : AE : Assembly Election, PE : Assembly Segment of Parliamentary Election