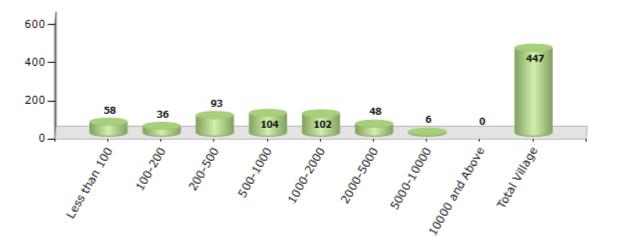

#### Number of Villages by Population Size - 2011

| Less<br>than<br>100 | 100-<br>200 | 200-<br>500 | 500-<br>1000 | 1000-<br>2000 | 2000-<br>5000 | 5000-<br>10000 | 10000<br>and<br>Above | Total<br>Village |
|---------------------|-------------|-------------|--------------|---------------|---------------|----------------|-----------------------|------------------|
| 58                  | 36          | 93          | 104          | 102           | 48            | 6              | 0                     | 447              |

Number of Villages by Population Size - 2011