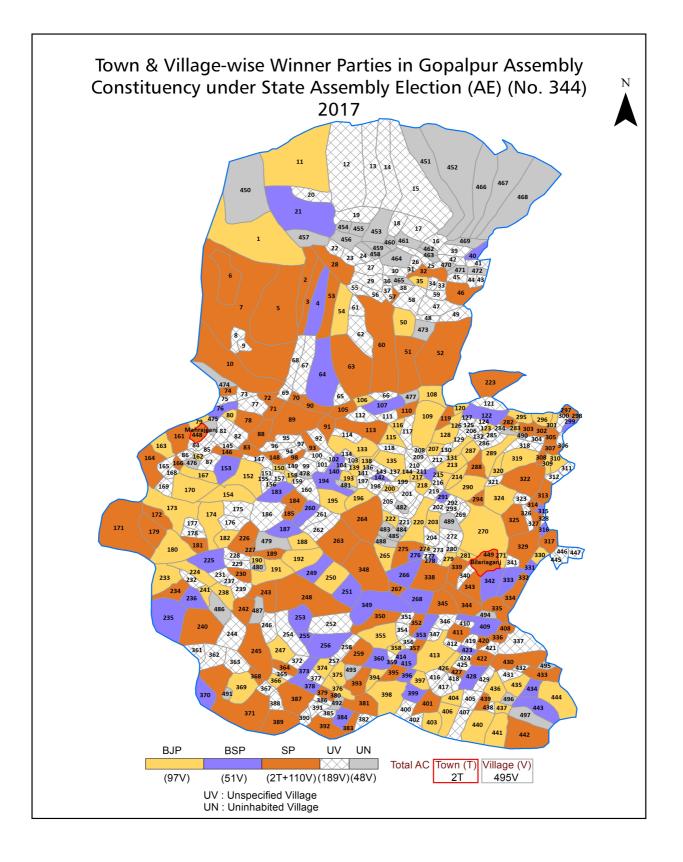

| 332-335  |
| 12  | Disclaimer                                                                                                                                                                                                                                                                                                                                                                                                                                                                                                   | 336      |

## **Location & Political Map**





#### **Administrative Setup**

#### List of Village Panchayat & Intermediate Panchayat (Block) Name - 2011

| Village Name           | Village Panchayat Name | Intermediate Panchayat<br>Name |
|------------------------|------------------------|--------------------------------|
| Ahankaripur            | Mahrupur               | Mahrajganj                     |
| Akbalpur               | Govardhanpur           | Mahrajganj                     |
| Akbarpur               | Akbarpur               | Bilariyaganj                   |
| Akhaipur               | Tandwa Akhaipur        | Bilariyaganj                   |
| Akhapur                | Aajapur                | Bilariyaganj                   |
| Akharchanda            | Chandpur Akharchanda   | Mahrajganj                     |
| Akshai