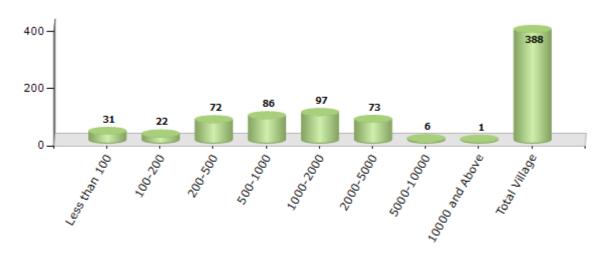

#### Number of Villages by Population Size - 2011

| Less<br>than<br>100 | 100-<br>200 | 200-<br>500 | 500-<br>1000 | 1000-<br>2000 | 2000-<br>5000 | 5000-<br>10000 | 10000<br>and<br>Above | Total<br>Village |
|---------------------|-------------|-------------|--------------|---------------|---------------|----------------|-----------------------|------------------|
| 31                  | 22          | 72          | 86           | 97            | 73            | 6              | 1                     | 388              |

Number of Villages by Population Size - 2011