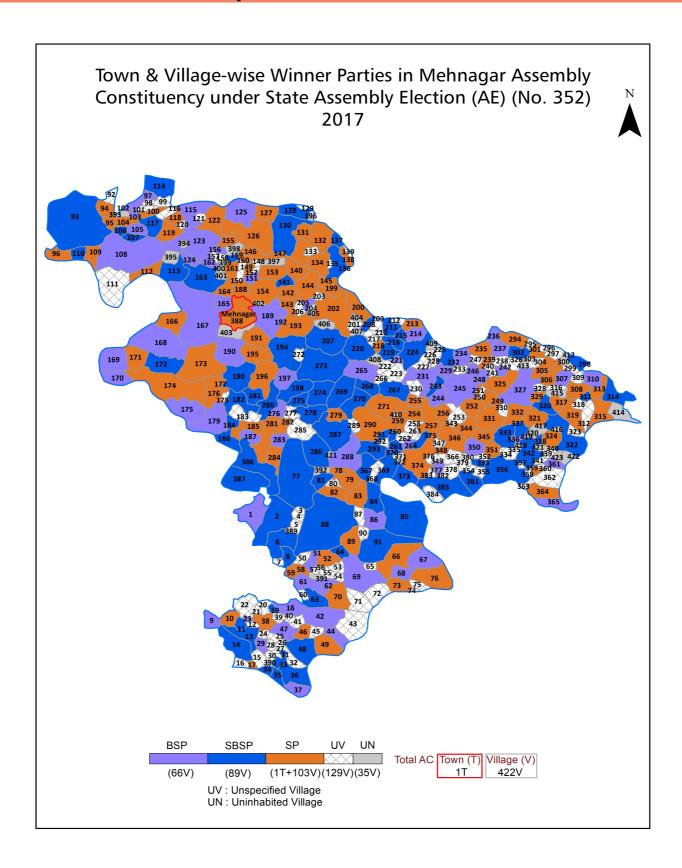

## Contents

| No. | Particulars                                                                                                                                                                                                                                                                                                                                                                                                                                             | Page No.       |  |  |  |
|-----|---------------------------------------------------------------------------------------------------------------------------------------------------------------------------------------------------------------------------------------------------------------------------------------------------------------------------------------------------------------------------------------------------------------------------------------------------------|----------------|--|--|--|
| 1   | Introduction Assembly Constituency - (Vidhan Sabha) at a Glance   Features of Assembly as per Delimitation Commission of India (2008)                                                                                                                                                                                                                                                                                                                   | 1-2            |  |  |  |
|     | Location and Political Maps                                                                                                                                                                                                                                                                                                                                                                                                                             |                |  |  |  |
| 2   | Location Map   Boundaries of Assembly Constituency - (Vidhan Sabha) in District   Boundaries of Assembly Constituency under Parliamentary Constituency - (Lok Sabha)   Town & Village-wise Winner Parties-2024, 2022, 2019, 2017, 2014, 2012 and 2009                                                                                                                                                                                                   | 3-11           |  |  |  |
|     | Administrative Setup (2011)                                                                                                                                                                                                                                                                                                                                                                                                                             |                |  |  |  |
| 3   | District   Sub-district   Towns   Villages   Inhabited Villages   Uninhabited Villages   Village Panchayat   Intermediate Panchayat                                                                                                                                                                                                                                                                                                                     | 12-31          |  |  |  |
|     | Demographics (2011)                                                                                                                                                                                                                                                                                                                                                                                                                                     |                |  |  |  |
| 4   | Population   Households   Rural/Urban Population   Towns and Villages by Population Size   Sex Ratio (Total & 0-6 Years)   Religious Population   Social Population   Literacy Rate                                                                                                                                                                                                                                                                     | 32-33          |  |  |  |
|     | Electoral Features                                                                                                                                                                                                                                                                                                                                                                                                                                      |                |  |  |  |
| 5   | Important Dates of Last Elections Held   Electors by Gender   Service Electors   Voters   Voters Turnout   Polling Stations & Average Number of Electors per Polling Station   Electors by Age Group   Present Elected Representatives                                                                                                                                                                                                                  | 34-39          |  |  |  |
|     | Historical Summary Election Results                                                                                                                                                                                                                                                                                                                                                                                                                     |                |  |  |  |
| 6   | Vote Share of Major Parties   Winning Margin (Number & Percentage)   Polarity of Parties   Summary Result of Assembly Segment of Parliamentary Election 2024, 2019, 2014, 2009, 2004 and 1999   Summary Result of Assembly Elections 2022, 2017, 2012, 2007, 2002, 1996, 1993, 1991, 1989, 1985, 1980, 1977, 1974, 1969 and 1967                                                                                                                        | 40-62          |  |  |  |
|     | Polling Station Level Election Results                                                                                                                                                                                                                                                                                                                                                                                                                  |                |  |  |  |
| 7   | Name and Number of Polling Station 2024, 2022, 2019, 2017, 2014, 2012 and 2009   Polling Station-wise Electors, Voters & Voters Turnout 2024, 2022, 2019, 2017, 2014, 2012 and 2009   Polling Station wise Elections Results 2024, 2022, 2019, 2017, 2014, 2012 and 2009                                                                                                                                                                                | 63-307         |  |  |  |
| 8   | Panchayat and Local Bodies Election Results                                                                                                                                                                                                                                                                                                                                                                                                             | 308-327        |  |  |  |
|     | Panchayat Result 2015   Urban Local Bodies Result 2012                                                                                                                                                                                                                                                                                                                                                                                                  | 000 0=1        |  |  |  |
| 9   | Share of Assembly Constituency Share of Assembly Constituency - (Vidhan Sabha) in State, District and Parliamentary Constituency - (Lok Sabha)                                                                                                                                                                                                                                                                                                          | 328            |  |  |  |
|     | Socio-Economic Amenities (2011)                                                                                                                                                                                                                                                                                                                                                                                                                         |                |  |  |  |
| 10  | Access to Administrative Units   Agricultural, Manufacturing and Industrial Commodities   Demographic Indicators   Education   Health & Manpower   Drinking Water Supply   Sanitation   Entertainment and Recreations Infrastructure   Power   Food Allocation Distribution and Marketing of Agriculture Commodities Infrastructure   Transport and Road Infrastructure   Communication   Banking and Financial Services   Land Use   Irrigation Source | <b>330-344</b> |  |  |  |
| 11  | Abbreviation & Sources                                                                                                                                                                                                                                                                                                                                                                                                                                  | 345-348        |  |  |  |
| 12  | Disclaimer                                                                                                                                                                                                                                                                                                                                                                                                                                              | 349            |  |  |  |