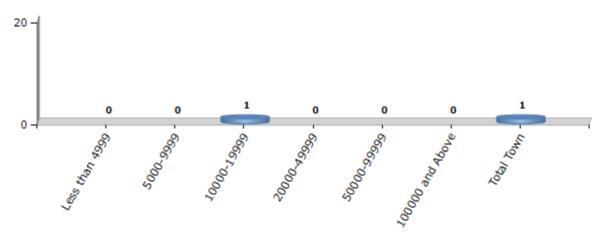

#### **Number of Towns by Population Size - 2011**

| Less than<br>4999 | 5000-9999 | 10000-<br>19999 | 20000-<br>49999 | 50000-<br>99999 | 100000 and<br>Above | Total<br>Town |  |
|-------------------|-----------|-----------------|-----------------|-----------------|---------------------|---------------|--|
| 0                 | 0         | 1               | 0               | 0               | 0                   | 1             |  |

Number of Towns by Population Size - 2011