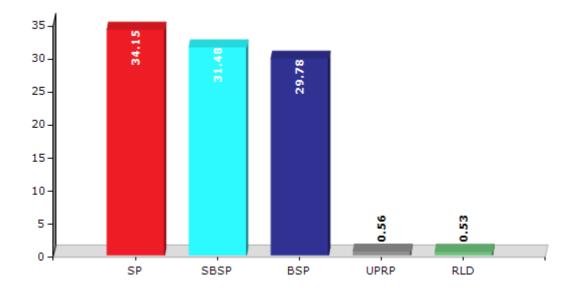

#### **Summary Result of Assembly Election - 2017**

| Candidate Name   | Party | Votes | Votes % |
|------------------|-------|-------|---------|
| Kalpnath Paswan  | SP    | 69037 | 34.15   |
| Manjoo Saroj     | SBSP  | 63625 | 31.48   |
| Vidhya Chaudhari | BSP   | 60198 | 29.78   |
| Karmveer Azad    | UPRP  | 1141  | 0.56    |
| Dulare           | RLD   | 1076  | 0.53    |
| Ram Briksh       | СРМ   | 1040  | 0.51    |
| Renu Devi        | ASSP  | 923   | 0.46    |
| Prakash Chandra  | BMUP  | 913   | 0.45    |
| Suman            | MAHAD | 887   | 0.44    |
| Sangita          | PMHP  | 803   | 0.4     |
|                  | NOTA  | 2492  | 1.23    |

#### Votes Percentage of Top Parties - 2017