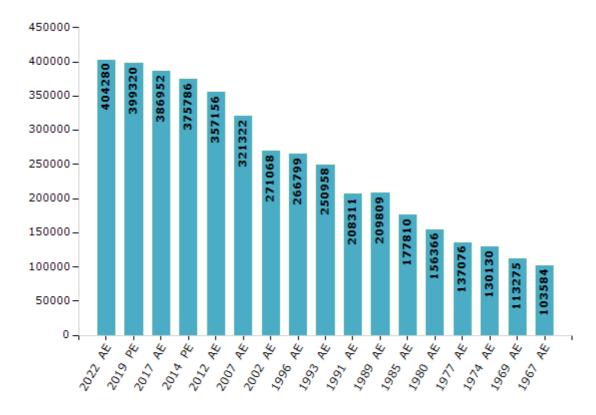

#### **Electors by Male & Female**

| Year    | Male   | Female | Others | Total  | Year    | Male   | Female | Others | Total  |
|---------|--------|--------|--------|--------|---------|--------|--------|--------|--------|
| 2022 AE | 212255 | 192003 | 22     | 404280 | 1991 AE | 114706 | 93605  | -      | 208311 |
| 2019 PE | 216289 | 183012 | 19     | 399320 | 1989 AE | 121296 | 88513  | -      | 209809 |
| 2017 AE | 212341 | 174593 | 18     | 386952 | 1985 AE | 93535  | 84275  | -      | 177810 |
| 2014 PE | 205833 | 169934 | 19     | 375786 | 1980 AE | 82190  | 74176  | -      | 156366 |
| 2012 AE | 194807 | 162333 | 16     | 357156 | 1977 AE | 71574  | 65502  | -      | 137076 |
| 2009 PE | -      | -      | -      | -      | 1974 AE | 67974  | 62156  | -      | 130130 |
| 2007 AE | 170317 | 151005 | -      | 321322 | 1969 AE | 59269  | 54006  | -      | 113275 |
| 2004 PE | -      | -      | -      | -      | 1967 AE | -      | -      | -      | 103584 |
| 2002 AE | 144793 | 126275 | -      | 271068 | 1962 AE | -      | -      | -      | -      |
| 1999 PE | -      | -      | -      | -      | 1957 AE | -      | -      | -      | -      |
| 1996 AE | 142597 | 124202 | -      | 266799 | 1952 AE | -      | -      | -      | -      |
| 1993 AE | 134755 | 116203 | -      | 250958 |         |        |        |        |        |

#### Number of Electors

 $\textbf{Note:} \ \mathsf{AE:} \ \mathsf{Assembly} \ \mathsf{Election}, \ \mathsf{PE:} \ \mathsf{Assembly} \ \mathsf{Segment} \ \mathsf{of} \ \mathsf{Parliamentary} \ \mathsf{Election}$ 