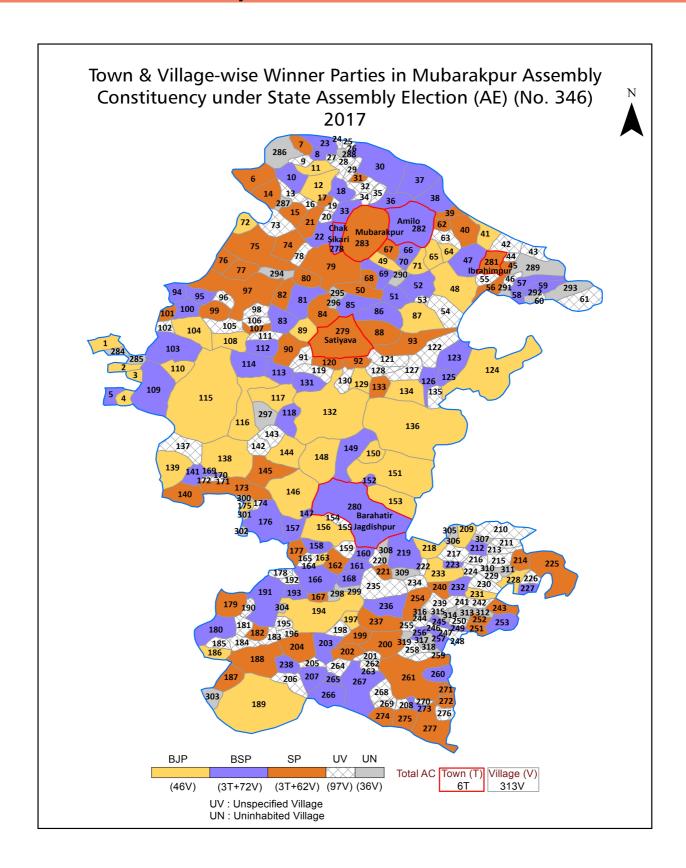

### Contents

| No. | Particulars                                                                                                                                                                                                                                                                                                                                                                                                                                             | Page No.       |  |  |  |  |
|-----|---------------------------------------------------------------------------------------------------------------------------------------------------------------------------------------------------------------------------------------------------------------------------------------------------------------------------------------------------------------------------------------------------------------------------------------------------------|----------------|--|--|--|--|
|     | Introduction                                                                                                                                                                                                                                                                                                                                                                                                                                            |                |  |  |  |  |
| 1   | Assembly Constituency - (Vidhan Sabha) at a Glance   Features of Assembly as per Delimitation Commission of India (2008)                                                                                                                                                                                                                                                                                                                                | 1-2            |  |  |  |  |
|     | Location and Political Maps                                                                                                                                                                                                                                                                                                                                                                                                                             |                |  |  |  |  |
| 2   | Location Map   Boundaries of Assembly Constituency - (Vidhan Sabha) in District   Boundaries of Assembly Constituency under Parliamentary Constituency - (Lok Sabha)   Town & Village-wise Winner Parties-2024, 2022, 2019, 2017, 2014, 2012 and 2009                                                                                                                                                                                                   | 3-11           |  |  |  |  |
|     | Administrative Setup (2011)                                                                                                                                                                                                                                                                                                                                                                                                                             |                |  |  |  |  |
| 3   | District   Sub-district   Towns   Villages   Inhabited Villages   Uninhabited Villages   Village Panchayat   Intermediate Panchayat                                                                                                                                                                                                                                                                                                                     | 12-26          |  |  |  |  |
|     | Demographics (2011)                                                                                                                                                                                                                                                                                                                                                                                                                                     |                |  |  |  |  |
| 4   | Population   Households   Rural/Urban Population   Towns and Villages by Population Size   Sex Ratio (Total & 0-6 Years)   Religious Population   Social Population   Literacy Rate                                                                                                                                                                                                                                                                     |                |  |  |  |  |
|     | Electoral Features                                                                                                                                                                                                                                                                                                                                                                                                                                      |                |  |  |  |  |
| 5   | Important Dates of Last Elections Held   Electors by Gender   Service Electors   Voters   Voters Turnout   Polling Stations & Average Number of Electors per Polling Station   Electors by Age Group   Present Elected Representatives                                                                                                                                                                                                                  |                |  |  |  |  |
|     | Historical Summary Election Results                                                                                                                                                                                                                                                                                                                                                                                                                     |                |  |  |  |  |
| 6   | Vote Share of Major Parties   Winning Margin (Number & Percentage)   Polarity of Parties   Summary Result of Assembly Segment of Parliamentary Election 2024, 2019, 2014, 2009, 2004 and 1999   Summary Result of Assembly Elections 2022, 2017, 2012, 2007, 2002, 1996, 1993, 1991, 1989, 1985, 1980, 1977, 1974, 1969, 1967 and 1962                                                                                                                  |                |  |  |  |  |
|     | Polling Station Level Election Results                                                                                                                                                                                                                                                                                                                                                                                                                  |                |  |  |  |  |
| 7   | Name and Number of Polling Station 2024, 2022, 2019, 2017, 2014, 2012 and 2009   Polling Station-wise Electors, Voters & Voters Turnout 2024, 2022, 2019, 2017, 2014, 2012 and 2009   Polling Station wise Elections Results 2024, 2022, 2019, 2017, 2014, 2012 and 2009                                                                                                                                                                                | 59-264         |  |  |  |  |
| 8   | Panchayat and Local Bodies Election Results                                                                                                                                                                                                                                                                                                                                                                                                             | 265-280        |  |  |  |  |
|     | Panchayat Result 2015   Urban Local Bodies Result 2012                                                                                                                                                                                                                                                                                                                                                                                                  |                |  |  |  |  |
| 9   | Share of Assembly Constituency Share of Assembly Constituency - (Vidhan Sabha) in State, District and Parliamentary Constituency - (Lok Sabha)                                                                                                                                                                                                                                                                                                          | 281            |  |  |  |  |
|     | Socio-Economic Amenities (2011)                                                                                                                                                                                                                                                                                                                                                                                                                         |                |  |  |  |  |
| 10  | Access to Administrative Units   Agricultural, Manufacturing and Industrial Commodities   Demographic Indicators   Education   Health & Manpower   Drinking Water Supply   Sanitation   Entertainment and Recreations Infrastructure   Power   Food Allocation Distribution and Marketing of Agriculture Commodities Infrastructure   Transport and Road Infrastructure   Communication   Banking and Financial Services   Land Use   Irrigation Source | <b>283-297</b> |  |  |  |  |
| 11  | Abbreviation & Sources                                                                                                                                                                                                                                                                                                                                                                                                                                  | 298-301        |  |  |  |  |
| 12  | Disclaimer                                                                                                                                                                                                                                                                                                                                                                                                                                              | 302            |  |  |  |  |