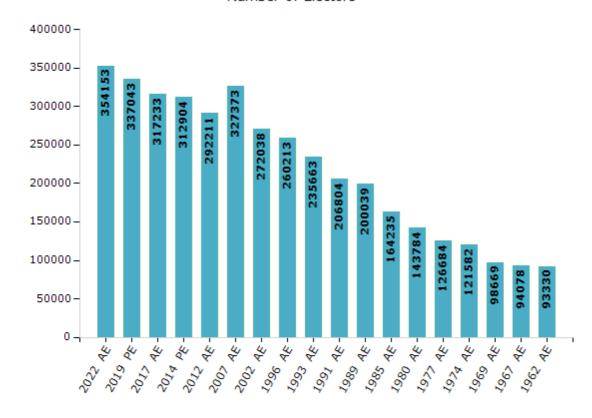

#### **Electors by Male & Female**

| Year    | Male   | Female | Others | Total  | Year    | Male   | Fema |
|---------|--------|--------|--------|--------|---------|--------|------|
| 2022 AE | 185857 | 168294 | 2      | 354153 | 1991 AE | 117178 | 89   |
| 2019 PE | 182106 | 154910 | 27     | 337043 | 1989 AE | 112026 | 88   |
| 2017 AE | 177393 | 139813 | 27     | 317233 | 1985 AE | 87195  | 77   |
| 2014 PE | 174848 | 138029 | 27     | 312904 | 1980 AE | 76161  | 67   |
| 2012 AE | 162906 | 129279 | 26     | 292211 | 1977 AE | 66770  | 59   |
| 2009 PE | -      | -      | -      | -      | 1974 AE | 64131  | 57   |
| 2007 AE | 175838 | 151535 | -      | 327373 | 1969 AE | 51142  | 47   |
| 2004 PE | -      | -      | -      | -      | 1967 AE | -      |      |
| 2002 AE | 146270 | 125768 | -      | 272038 | 1962 AE | -      |      |
| 1999 PE | -      | -      | -      | -      | 1957 AE | -      |      |
| 1996 AE | 139802 | 120411 | -      | 260213 | 1952 AE | -      |      |
| 1993 AE | 125406 | 110257 | -      | 235663 |         |        |      |

#### Number of Electors

**Note :** AE : Assembly Election, PE : Assembly Segment of Parliamentary Election