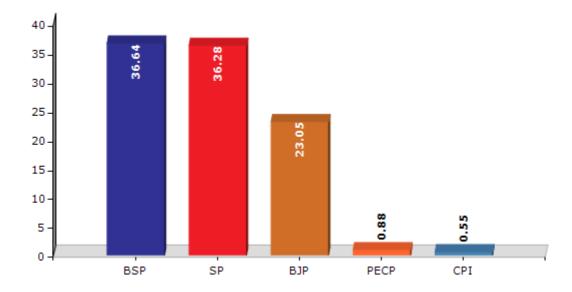

#### **Summary Result of Assembly Election - 2017**

| Candidate Name             | Party | Votes | Votes % |
|----------------------------|-------|-------|---------|
| Shah Alam Urf Guddu Jamali | BSP   | 70705 | 36.64   |
| Akhilesh Yadav             | SP    | 70017 | 36.28   |
| Luxman Mourya              | ВЈР   | 44489 | 23.05   |
| Avinash Yadav              | PECP  | 1697  | 0.88    |
| Ramharsh                   | CPI   | 1061  | 0.55    |
| Ramesh Rajbhar             | IND   | 957   | 0.5     |
| Tejbahadur Singh           | RLD   | 687   | 0.36    |
| Nirmal Yadav               | BMUP  | 516   | 0.27    |
| Harivans Mishra            | SHS   | 433   | 0.22    |
| Aftab Qamar Ansari         | IPH   | 410   | 0.21    |
| Triloki                    | IND   | 391   | 0.2     |
|                            | NOTA  | 1628  | 0.84    |

#### Votes Percentage of Top Parties - 2017