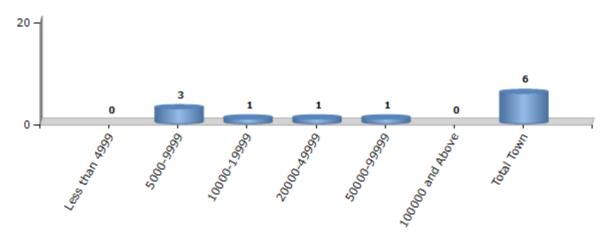

#### **Number of Towns by Population Size - 2011**

| Less than | 5000-9999 | 10000- | 20000- | 50000- | 100000 and | Total |
|-----------|-----------|--------|--------|--------|------------|-------|
| 4999      |           | 19999  | 49999  | 99999  | Above      | Town  |
| 0         | 3         | 1      | 1      | 1      | 0          | 6     |

Number of Towns by Population Size - 2011

**Others** 

**Total** 

206804

200039 164235

143784

126684 121582

> 98669 94078 93330