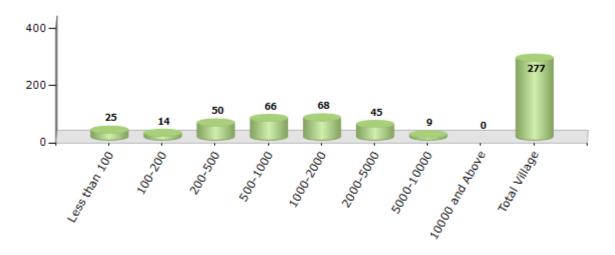

#### Number of Villages by Population Size - 2011

| Less<br>than<br>100 | 100-<br>200 | 200-<br>500 | 500-<br>1000 | 1000-<br>2000 | 2000-<br>5000 | 5000-<br>10000 | 10000<br>and<br>Above | Total<br>Village |
|---------------------|-------------|-------------|--------------|---------------|---------------|----------------|-----------------------|------------------|
| 25                  | 14          | 50          | 66           | 68            | 45            | 9              | 0                     | 277              |

Number of Villages by Population Size - 2011