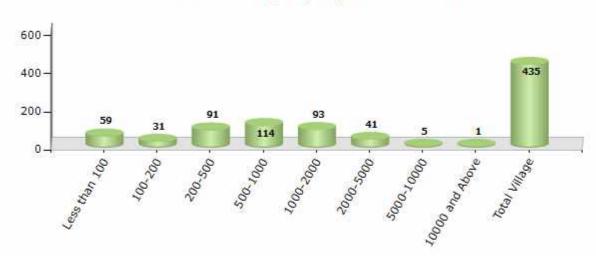

#### Number of Villages by Population Size - 2011

| Less<br>than<br>100 | 100-<br>200 | 200-<br>500 | 500-<br>1000 | 1000-<br>2000 | 2000-<br>5000 | 5000-<br>10000 | 10000<br>and<br>Above | Total<br>Village |
|---------------------|-------------|-------------|--------------|---------------|---------------|----------------|-----------------------|------------------|
| 59                  | 31          | 91          | 114          | 93            | 41            | 5              | 1                     | 435              |