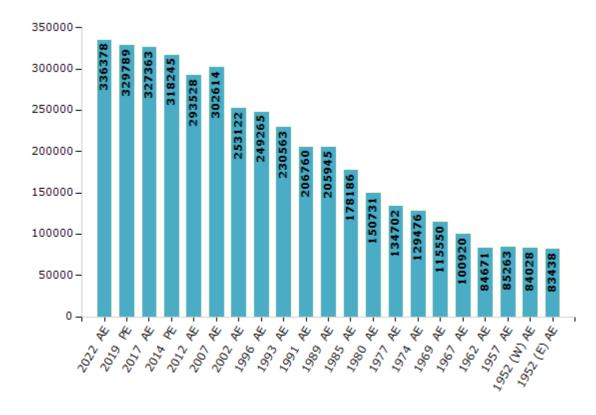

#### **Electors by Male & Female**

| Year    | Male   | Female | Others | Total  |
|---------|--------|--------|--------|--------|
| 2022 AE | 179806 | 156560 | 12     | 336378 |
| 2019 PE | 180472 | 149313 | 4      | 329789 |
| 2017 AE | 181226 | 146134 | 3      | 327363 |
| 2014 PE | 175651 | 142574 | 20     | 318245 |
| 2012 AE | 161240 | 132269 | 19     | 293528 |
| 2009 PE | -      | -      | -      | -      |
| 2007 AE | 162469 | 140145 | -      | 302614 |
| 2004 PE | -      | -      | -      | -      |
| 2002 AE | 138201 | 114921 | -      | 253122 |
| 1999 PE | -      | -      | -      | -      |
| 1996 AE | 136723 | 112542 | -      | 249265 |
| 1993 AE | 127998 | 102565 | -      | 230563 |

| Year        | Male   | Female | Others | Total  |
|-------------|--------|--------|--------|--------|
| 1991 AE     | 114809 | 91951  | -      | 206760 |
| 1989 AE     | 123575 | 82370  | -      | 205945 |
| 1985 AE     | 98480  | 79706  | -      | 178186 |
| 1980 AE     | 82643  | 68088  | -      | 150731 |
| 1977 AE     | 73846  | 60856  | -      | 134702 |
| 1974 AE     | 71161  | 58315  | -      | 129476 |
| 1969 AE     | 60550  | 55000  | -      | 115550 |
| 1967 AE     | -      | -      | -      | 100920 |
| 1962 AE     | -      | -      | -      | 84671  |
| 1957 AE     | -      | -      | -      | 85263  |
| 1952 (W) AE | -      | -      | -      | 84028  |
| 1952 (E) AE | -      | -      | -      | 83438  |

#### Number of Electors

Note: AE: Assembly Election, PE: Assembly Segment of Parliamentary Election, (W): Sagri West, (E): Sagri East