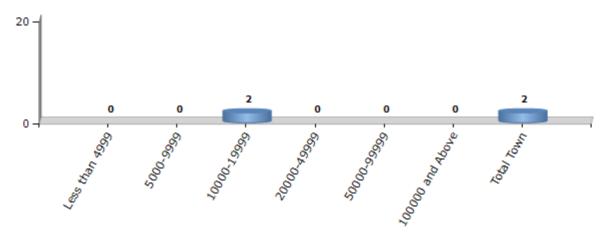

#### **Number of Towns by Population Size - 2011**

| Less than<br>4999 | 5000-9999 | 10000-<br>19999 | 20000-<br>49999 | 50000-<br>99999 | 100000 and<br>Above | Total<br>Town |
|-------------------|-----------|-----------------|-----------------|-----------------|---------------------|---------------|
| 0                 | 0         | 2               | 0               | 0               | 0                   | 2             |

Number of Towns by Population Size - 2011