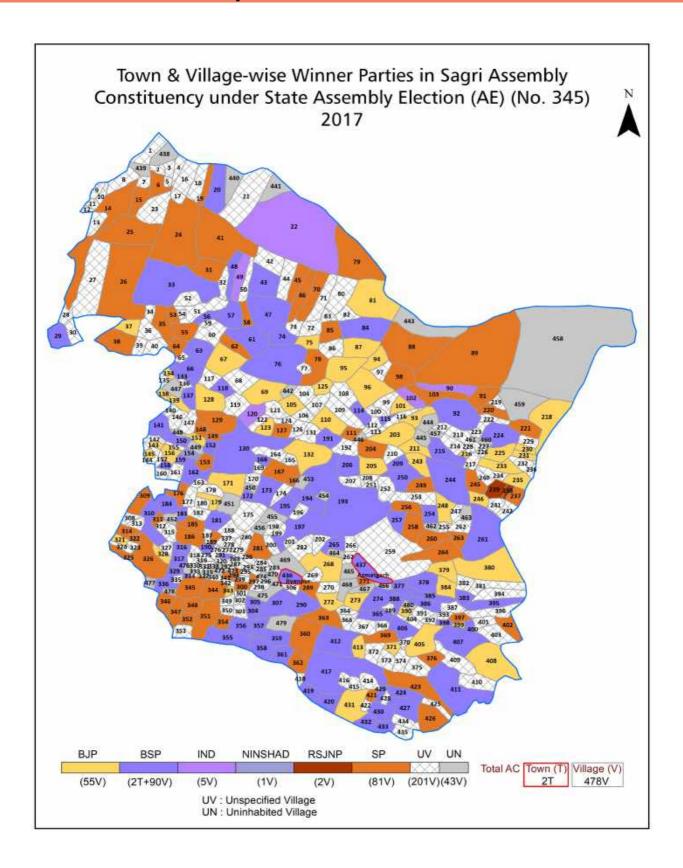

| 312-315  |  |  |  |
| 12  | Disclaimer                                                                                                                                                                                                                                                                                                                                                                                                                                              | 316      |  |  |  |

### **Location & Political Map**



#### **Administrative Setup**

#### List of Village Panchayat & Intermediate Panchayat (Block) Name - 2011

| Village Name                   | Village Panchayat Name      | Intermediate Panchayat<br>Name |
|--------------------------------|-----------------------------|--------------------------------|
| Abbhan Patti                   | Manikpur                    | Haraiya                        |
| Ahirauli                       | Ramgarh                     | Haraiya                        |
| Ahirauli                       | Kadipur                     | Azmatgarh                      |
| Ahirauli                       | Rampur                      | Azmatgarh                      |
| Ainpur                         | Chhattapur                  | Azmatgarh                      |
| Aj