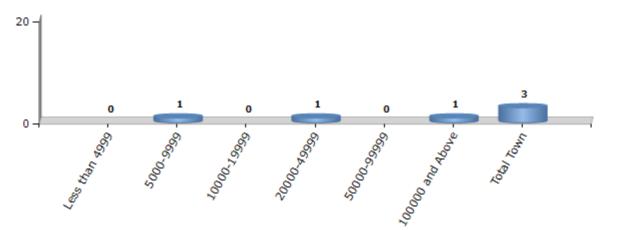

#### Number of Towns by Population Size - 2011

| Less than<br>4999 | 5000-9999 | 10000-<br>19999 | 20000-<br>49999 | 50000-<br>99999 | 100000 and<br>Above | Total<br>Town |
|-------------------|-----------|-----------------|-----------------|-----------------|---------------------|---------------|
| 0                 | 1         | 0               | 1               | 0               | 1                   | 3             |

Number of Towns by Population Size - 2011

indiastatelections