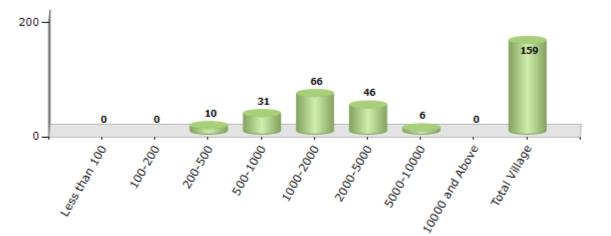

#### Number of Villages by Population Size - 2011

| Less<br>than<br>100 | 100-<br>200 | 200-<br>500 | 500-<br>1000 | 1000-<br>2000 | 2000-<br>5000 | 5000-<br>10000 | 10000<br>and<br>Above | Total<br>Village |
|---------------------|-------------|-------------|--------------|---------------|---------------|----------------|-----------------------|------------------|
| 0                   | 0           | 10          | 31           | 66            | 46            | 6              | 0                     | 159              |

Number of Villages by Population Size - 2011