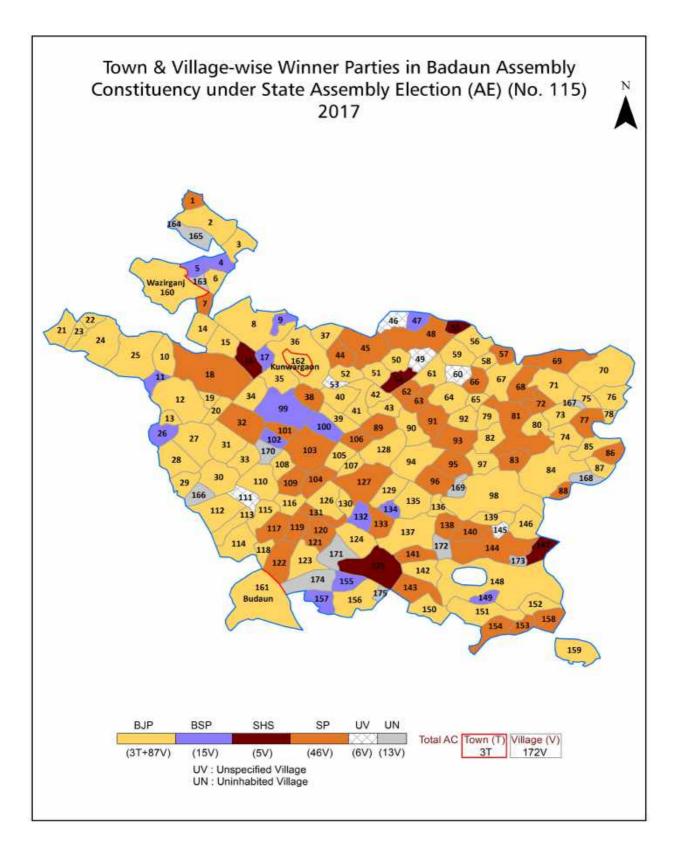

| 309-312  |
| 12  | Disclaimer                                                                                                                                                                                                                                                                                                                                                                                                                                                                                                   | 313      |

### Location & Political Map



indiastatelections

#### **Administrative Setup**

#### List of Village Panchayat & Intermediate Panchayat (Block) Name - 2011

| Village Name             | Village Panchayat Name | Intermediate Panchayat<br>Name |
|--------------------------|------------------------|--------------------------------|
| Aam Ganv                 | Aamgaon                | Jagat                          |
| Ahoramai                 | Ahora Mai              | Jagat                          |
| Ahruiya                  | Aharuiya               | Salarpur                       |
| Alampur                  | Bakarpur Khandhar      | Jagat                          |
| Alinagar                 | Soi                    | Wazirganj                      |
| Ambiya Pur               | Abiyapur               | Salarpu