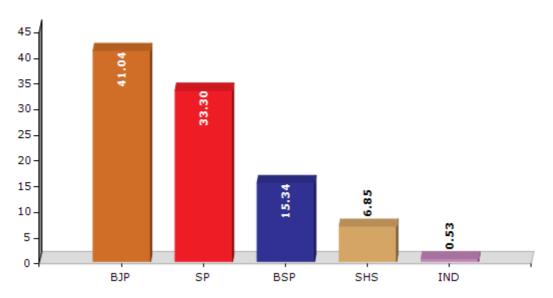

#### Summary Result of Assembly Election - 2017

| Candidate Name           | Party    | Votes | Votes % |
|--------------------------|----------|-------|---------|
| Mahesh Chandra Gupta     | ВЈР      | 87314 | 41.04   |
| Abid Raza Khan           | SP       | 70847 | 33.3    |
| Bhupendra Singh          | BSP      | 32641 | 15.34   |
| Ramsewak Singh Patel     | SHS      | 14576 | 6.85    |
| Satish Chandra           | IND      | 1127  | 0.53    |
| Khalid Pervaiz           | AIMIM    | 883   | 0.42    |
| Harindra Singh Yadav     | IND      | 848   | 0.4     |
| Amarjeet Singh           | ВНАВНАРА | 699   | 0.33    |
| Sachin Pathak            | PPS      | 619   | 0.29    |
| Muzaffar Ali Khan        | IND      | 490   | 0.23    |
| Abinav Raj               | IND      | 421   | 0.2     |
| Arun Prakash Gupta       | IND      | 273   | 0.13    |
| Mahesh Kumar Shrivastava | КАЈР     | 258   | 0.12    |
| Krishan Pal              | BSRD     | 240   | 0.11    |
|                          | NOTA     | 1509  | 0.71    |

#### Votes Percentage of Top Parties - 2017