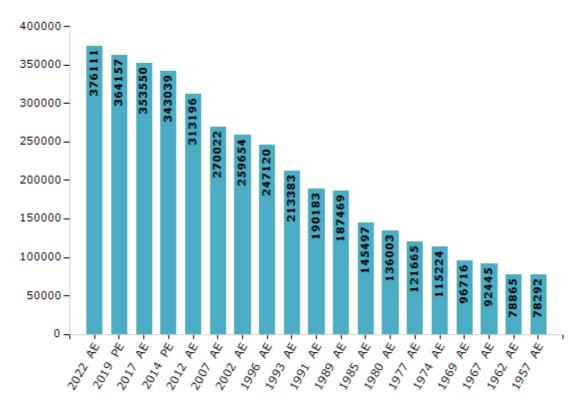

#### **Electors by Male & Female**

| Year    | Male   | Female | Others | Total  | Year    | Male   | Female | Others | Total  |
|---------|--------|--------|--------|--------|---------|--------|--------|--------|--------|
| 2022 AE | 200756 | 175339 | 16     | 376111 | 1991 AE | 101774 | 88409  | -      | 190183 |
| 2019 PE | 197676 | 166459 | 22     | 364157 | 1989 AE | 100148 | 87321  | -      | 187469 |
| 2017 AE | 193060 | 160469 | 21     | 353550 | 1985 AE | 80571  | 64926  | -      | 145497 |
| 2014 PE | 188152 | 154873 | 14     | 343039 | 1980 AE | 72791  | 63212  | -      | 136003 |
| 2012 AE | 173485 | 139711 | 0      | 313196 | 1977 AE | 65979  | 55686  | -      | 121665 |
| 2009 PE | -      | -      | -      | -      | 1974 AE | 62979  | 52245  | -      | 115224 |
| 2007 AE | 146780 | 123242 | -      | 270022 | 1969 AE | 52269  | 44447  | -      | 96716  |
| 2004 PE | -      | -      | -      | -      | 1967 AE | -      | -      | -      | 92445  |
| 2002 AE | 141156 | 118498 | -      | 259654 | 1962 AE | -      | -      | -      | 78865  |
| 1999 PE | -      | -      | -      | -      | 1957 AE | -      | -      | -      | 78292  |
| 1996 AE | 135024 | 112096 | -      | 247120 | 1952 AE | -      | -      | -      | -      |
| 1993 AE | 116738 | 96645  | -      | 213383 |         |        |        |        |        |

Number of Electors

#### Note : AE : Assembly Election, PE : Assembly Segment of Parliamentary Election