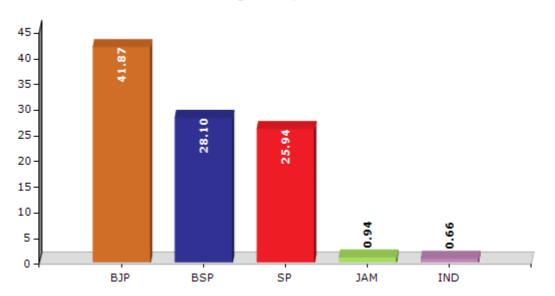

#### Summary Result of Assembly Election - 2017

| Candidate Name                    | Party | Votes | Votes % |
|-----------------------------------|-------|-------|---------|
| Pt. Radha Krishan Sharma          | BJP   | 82070 | 41.87   |
| Musarrat Ali Bittan               | BSP   | 55091 | 28.1    |
| Vimal Krishan Agarwal Alias Pappi | SP    | 50848 | 25.94   |
| Rizwan Ali                        | MAL   | 1846  | 0.94    |
| Satpal Singh                      | IND   | 1285  | 0.66    |
| Arvind Singh                      | RSHP  | 672   | 0.34    |
| Rajendra Singh                    | IND   | 623   | 0.32    |
| Fakir Chandra Maurya              | IND   | 540   | 0.28    |
| Chandrabhan Singh                 | IND   | 413   | 0.21    |
| Faqrudden                         | IND   | 378   | 0.19    |
| Pawan Gulati                      | IND   | 334   | 0.17    |
|                                   | NOTA  | 1930  | 0.98    |

Votes Percentage of Top Parties - 2017