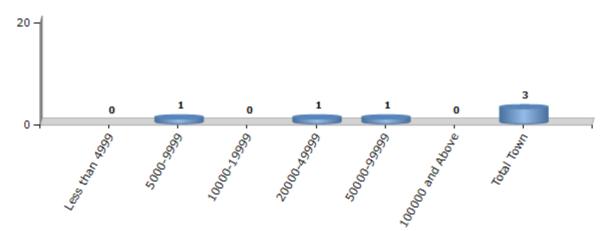

#### Number of Towns by Population Size - 2011

| Less than | 5000-9999 | 10000- | 20000- | 50000- | 100000 and | Total |
|-----------|-----------|--------|--------|--------|------------|-------|
| 4999      |           | 19999  | 49999  | 99999  | Above      | Town  |
| 0         | 1         | 0      | 1      | 1      | 0          | 3     |

Number of Towns by Population Size - 2011