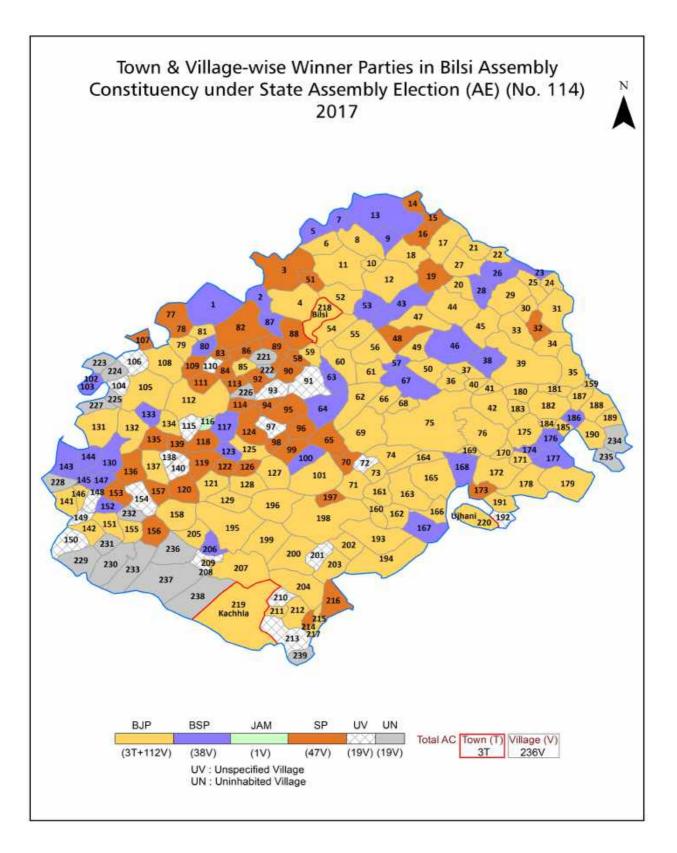

| 306-309  |
| 12  | Disclaimer                                                                                                                                                                                                                                                                                                                                                                                                                                                                                                   | 310      |

### Location & Political Map





#### **Administrative Setup**

#### List of Village Panchayat & Intermediate Panchayat (Block) Name - 2011

| Village Name           | Village Panchayat Name    | Intermediate Panchayat<br>Name |
|------------------------|---------------------------|--------------------------------|
| Abbu Nagar             | Abbunagar                 | Sahaswan                       |
| Abdulla Ganj           | Abdullaganj               | Ujhani                         |
| Afzalpur Chhaganpur    | Afzalpur Chhaganpur       | Sahaswan                       |
| Ahmad Nagar Asouli     | Ahmad Nagar Asouli        | Sahaswan                       |
| Akauli                 | Akauli                    | Ambiapur                       |
| Aliganj                | Kataiya Bhavanto          | Sahaswan