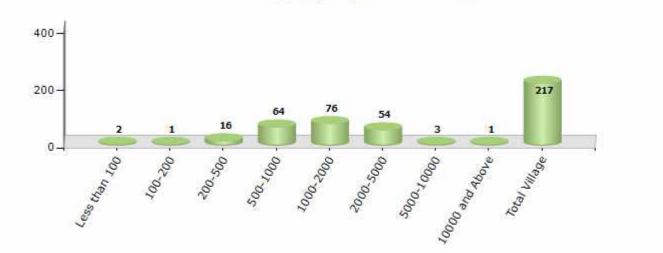

#### Number of Villages by Population Size - 2011

| Less<br>than<br>100 | 100-<br>200 | 200-<br>500 | 500-<br>1000 | 1000-<br>2000 | 2000-<br>5000 | 5000-<br>10000 | 10000<br>and<br>Above | Total<br>Village |
|---------------------|-------------|-------------|--------------|---------------|---------------|----------------|-----------------------|------------------|
| 2                   | 1           | 16          | 64           | 76            | 54            | 3              | 1                     | 217              |

Number of Villages by Population Size - 2011