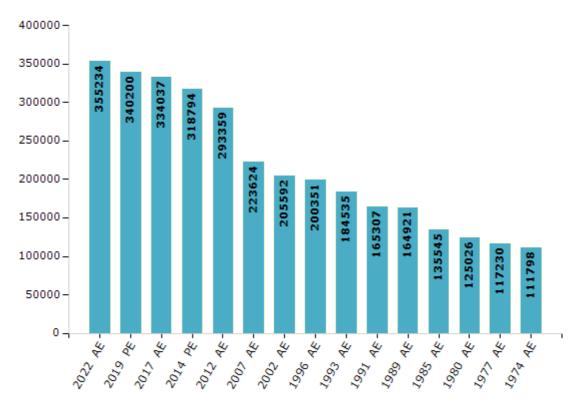

#### **Electors by Male & Female**

| Year    | Male   | Female | Others | Total  | Year    | Male  | Female | Others | Total  |
|---------|--------|--------|--------|--------|---------|-------|--------|--------|--------|
| 2022 AE | 192103 | 163113 | 18     | 355234 | 1991 AE | 90831 | 74476  | -      | 165307 |
| 2019 PE | 185839 | 154350 | 11     | 340200 | 1989 AE | 90600 | 74321  | -      | 164921 |
| 2017 AE | 183746 | 150281 | 10     | 334037 | 1985 AE | 76093 | 59452  | -      | 135545 |
| 2014 PE | 177000 | 141789 | 5      | 318794 | 1980 AE | 69594 | 55432  | -      | 125026 |
| 2012 AE | 163431 | 129928 | 0      | 293359 | 1977 AE | 65487 | 51743  | -      | 117230 |
| 2009 PE | -      | -      | -      | -      | 1974 AE | 65471 | 46327  | -      | 111798 |
| 2007 AE | 122612 | 101012 | -      | 223624 | 1969 AE | -     | -      | -      | -      |
| 2004 PE | -      | -      | -      | -      | 1967 AE | -     | -      | -      | -      |
| 2002 AE | 113890 | 91702  | -      | 205592 | 1962 AE | -     | -      | -      | -      |
| 1999 PE | -      | -      | -      | -      | 1957 AE | -     | -      | -      | -      |
| 1996 AE | 112578 | 87773  | -      | 200351 | 1952 AE | -     | -      | -      | -      |
| 1993 AE | 104277 | 80258  | -      | 184535 |         |       |        |        |        |

Note : AE : Assembly Election, PE : Assembly Segment of Parliamentary Election